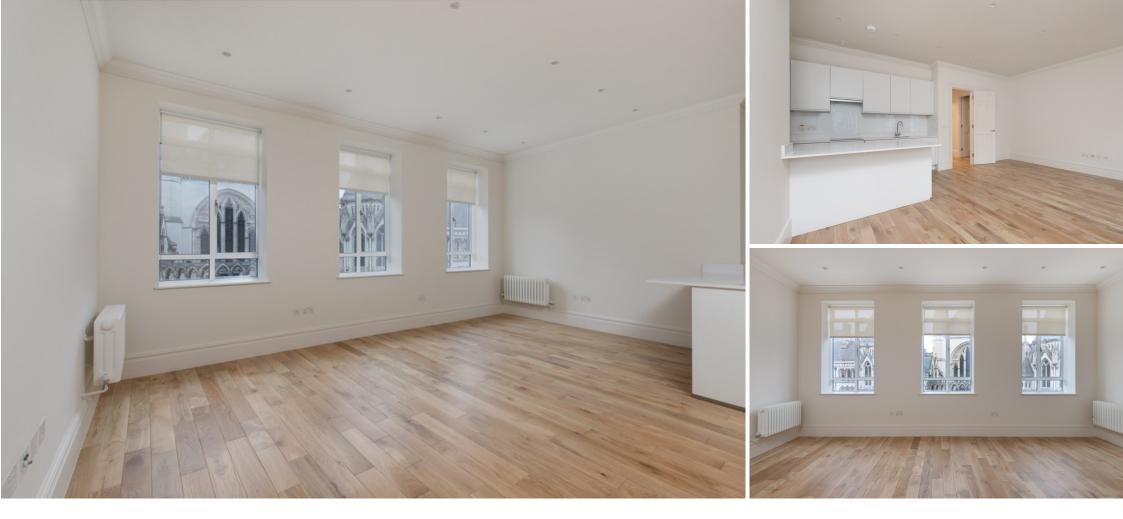

# Strand, Covent Garden, WC2R £1,200 pw

> 3 Bathroom

> 3 Bedrooms

Unfurnished

Three double bedrooms

- > Three bathrooms
- > Open plan kitchen / reception room
- > Recently refurbished
- > Views of Royal Courts of Justice
- > Available immediately
- > Unfurnished
- Hard wood floors
- Modern appliances
- Close to Temple & Holborn stations

Forming part of a recently refurbished building on the site of the former Twinings Bank, adjacent to the original Twinings Tea Shop on the Strand, this three bedroom apartment has wonderful views toward the Royal Courts of Justice and St. Mary le Strand church. Located close to the Thames in this historically important location on the borders of the West End & City of London, the apartment is only a few minutes walk from the many cultural attractions of Covent Garden as well as affording easy access to the City.

The apartment is available to rent immediately and features a dual aspect master bedroom with en-suite shower and to the rear, a second en-suite bedroom and third bedroom with separate bathroom, all benefiting from ample built-in storage. The main reception room is filled with wonderful natural light and has a contemporary open plan kitchen and a superb level of finish throughout, with beautiful

hardwood flooring and high specification contemporary bathrooms. The apartment also benefits from a fantastic communal roof terrace.

There are plenty of transport options with Temple station (District & Circle) within 300 metres, Holborn (Central & Piccadilly) 800 metres and Blackfriars (Mainline and Circle & District) approximately 850 metres away.