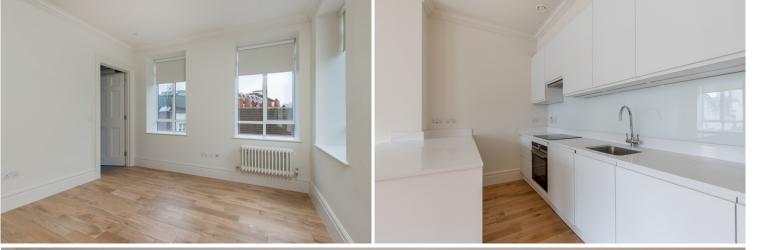

The apartment is available to rent immediately and features a dual aspect master bedroom with en-suite shower and to the rear, a second en-suite bedroom and third bedroom with separate bathroom, all benefiting from ample built-in storage. The main reception room is filled with wonderful natural light and has a contemporary open plan kitchen and a superb level of finish throughout, with beautiful

hardwood flooring and high specification contemporary bathrooms. The apartment also benefits from a fantastic communal roof terrace.

There are plenty of transport options with Temple station (District & Circle) within 300 metres, Holborn (Central & Piccadilly) 800 metres and Blackfriars (Mainline and Circle & District) approximately 850 metres away.