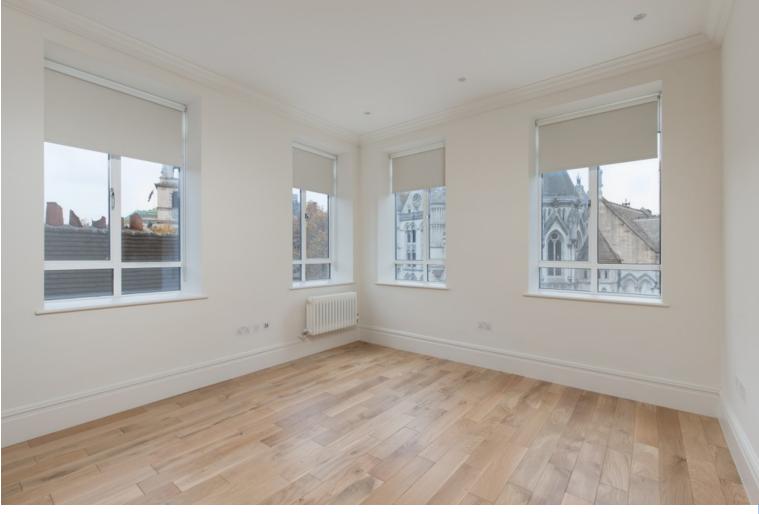

Forming part of a recently refurbished building on the site of the former Twinings Bank, adjacent to the original Twinings Tea Shop on the Strand, this three bedroom apartment has wonderful views toward the Royal Courts of Justice and St. Mary le Strand church. Located close to the Thames in this historically important location on the borders of the West End & City of London, the apartment is only a few minutes walk from the many cultural attractions of Covent Garden as well as affording easy access to the City.

The apartment is available to rent immediately and features a dual aspect master bedroom with en-suite shower and to the rear, a second en-suite bedroom and third bedroom with separate bathroom, all benefiting from ample built-in storage. The main reception room is filled with wonderful natural light and has a contemporary open plan kitchen and a superb level of finish throughout, with beautiful

#### WHAT WE LOVE:

Historic location Beautiful outlook Great size communal roof terrace Easy access to Covent Garden Large windows allowing fantastic light.