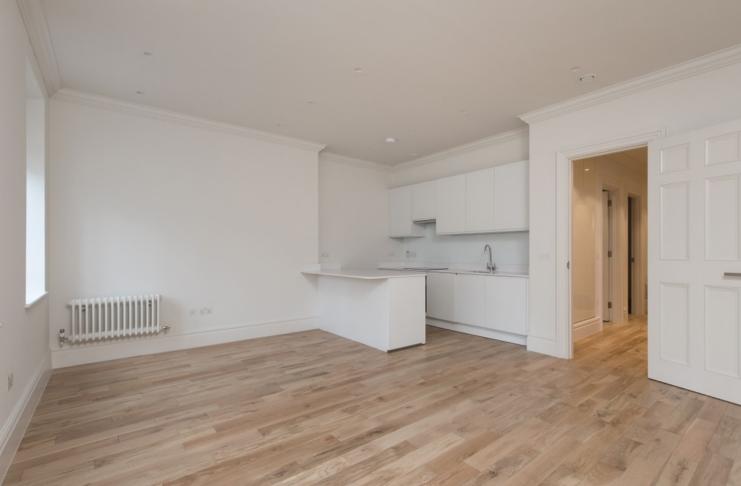

The apartment is available to rent immediately and features a dual aspect master bedroom with en-suite shower and to the rear, a second en-suite bedroom and third bedroom with separate bathroom, all benefiting from ample built-in storage. The main reception room is filled with wonderful natural light and has a contemporary open plan kitchen and a superb level of finish throughout, with beautiful

hardwood flooring and high specification contemporary bathrooms. The apartment also benefits from a fantastic communal roof terrace.

There are plenty of transport options with Temple station (District & Circle) within 300 metres, Holborn (Central & Piccadilly) 800 metres and Blackfriars (Mainline and Circle & District) approximately 850 metres away.