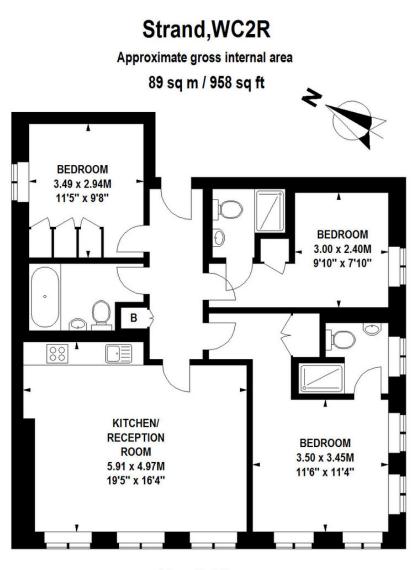

#### WHAT YOU NEED TO KNOW:

4th floor Lift Wood floors Double glazing Contemporary specification. Floorplan

**Fourth Floor** 

Floor Plan produced for Tavistock Bow by Mays Floorplans © . Tel 020 3397 4594 Illustration for identification purposes only, not to scale All measurements are maximum, and include wardrobes and window bays where applicable