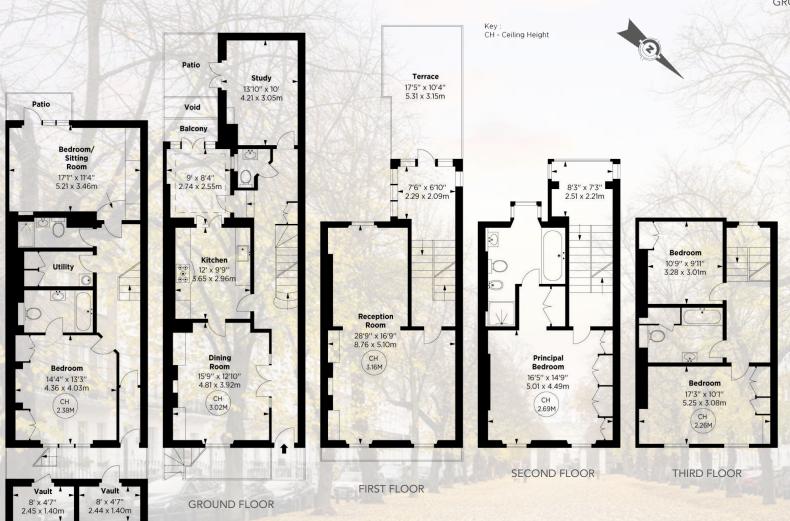

GROSS INTERNAL AREA (APPROX)
3,025 SQ FT / 281.02 SQ M
VAULTS AREA
80 SQ FT / 7.43 SQ M
TOTAL AREA
3,105 SQ FT / 288.45 SQ M

Tenure: Freehold
Local Authority: The Royal
Borough of Kensington
and Chelsea

LOWER GROUND FLOOR

PLAZA estates

> 020 7581 7646 kb@plazaestates.co.uk www.plazaestates.co.uk

We wish to advise prospective purchasers that we have prepared these sales particulars as a rough guide. We have not carried out a detailed survey or tested the services, appliances or specific fittings. Measurements are approximate.