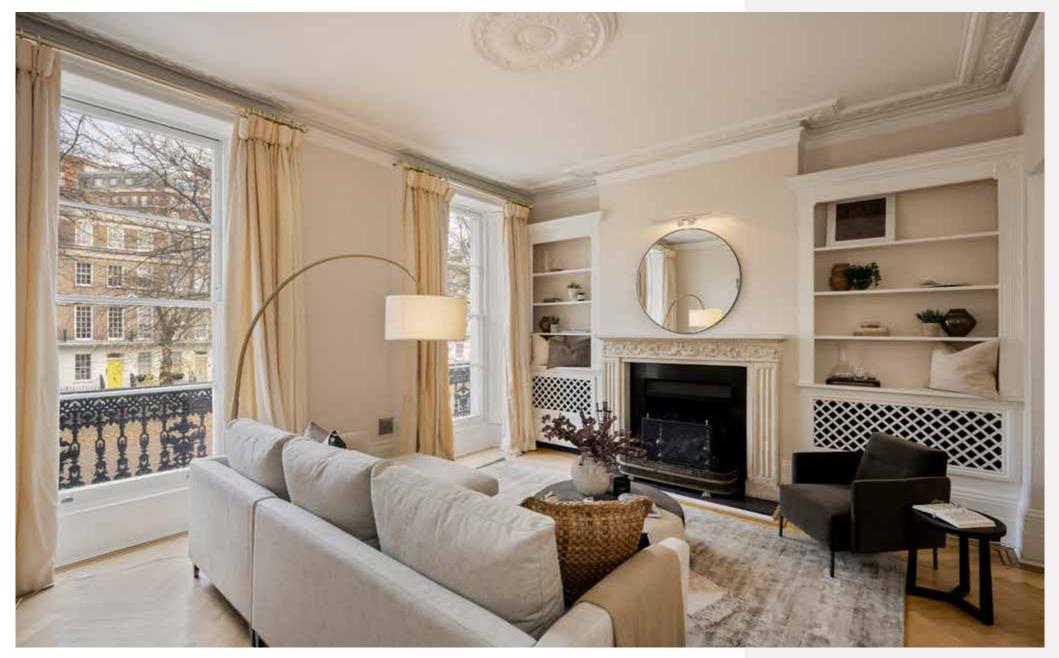

The house is well balanced and extends to over 3,000 sq ft with generously proportioned entertaining rooms including the original first floor drawing room overlooking the Square. The master bedroom suite is located on the second floor with the lower ground and third floors providing guest and family bedroom accommodation. The ground floor provides formal dining room, fitted kitchen, conservatory with breakfast area and a separate study/bedroom 6.