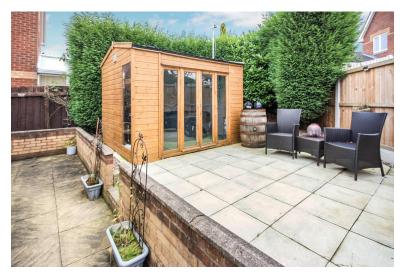

### **GARAGE**

Divided in to a useful office and storage to the front a pitched roof, tiled roof.

#### REAR GARDEN

A good sized landscaped garden area laid to lawn, shrub borders, gravel and paved patio. A slightly higher level has a useful space for a summer house. The current can be purchased by negotiation