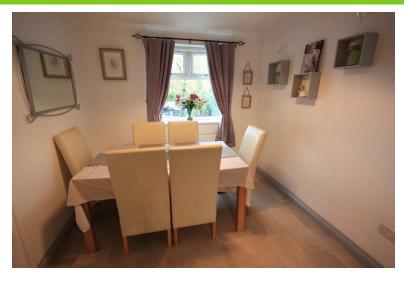

#### DINING ROOM

8' 7" x 8' 5" (2.62m x 2.57m) Window to the front, radiator, coving. Arch to: