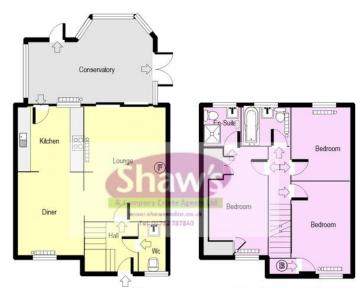

LOCAL AUTHORITY

Newcastle Borough Council.

EPC RATING (PDF available online)
Current: 70C Potential: 83B

Whilst every attempt has been made to ensure the accuracy of the floor plan contained here, measurements of doors, windows, rooms and any other items are approximate and no responsibility is taken for any error, omission, or mis-statement and the floor plan is an illustration only as a guide.

This plan is for illustrative purposes only and should be used as such by any prospective purchaser or tenant.

The services, systems, appliances, shown have not been tested and no guarantee as to their operation or efficiency can be given.