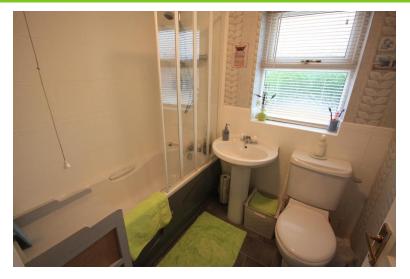

# BATHROOM

6' 7" x 5' 6" (2.01m x 1.68m) Comprising a panelled bath and iver bath shower, low level w.c, wash hand basin, splash back tiling, radiator, window to rear.