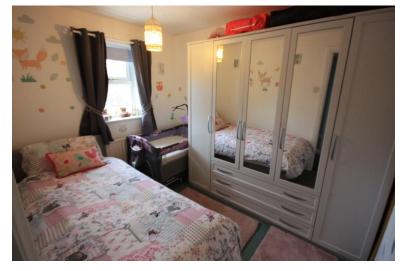

#### **BEDROOM TWO**

 $11'0" \times 7'5"$  (3.35m x 2.26m) Window to the front, radiator, overstairs store area with a Vaillant combi gas boiler.

## BEDROOM THREE

9' 6" x 7' 6" (2.9m x 2.29m) Window to the rear, radiator.