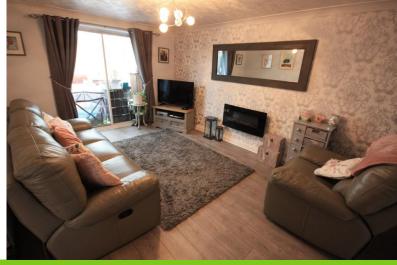

#### LOUNGE

 $15'\ 2''\ x\ 10'\ 10''\ (4.62m\ x\ 3.3m)$  Glazed patio doors to the rear, radiator wall mounted Plasma fire, laminate flooring, radiator.