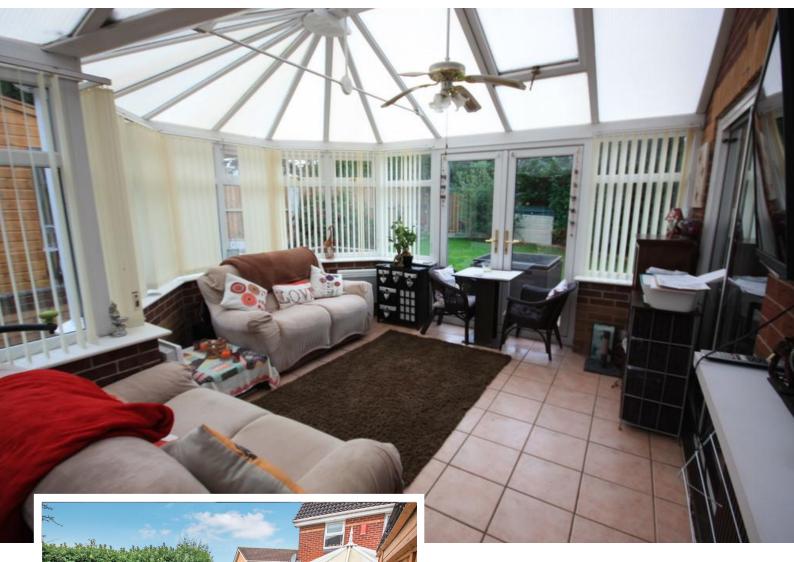

### CONSERVATORY

18' 8" x 14' 0 reduces to 9" (5.69 m x 4.27m) A dwarf wall Upvc conservatory, utility area and work top, radiator.