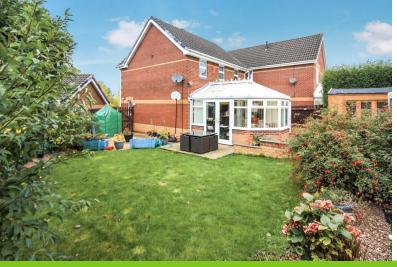

#### REAR GARDEN

A good sized landscaped garden area laid to lawn, shrub borders, gravel and paved patio. A slightly higher level has a useful space for a summer house. The current can be purchased by negotiation

### **GARAGE**

Divided in to a useful office and storage to the front a pitched roof, tiled roof.