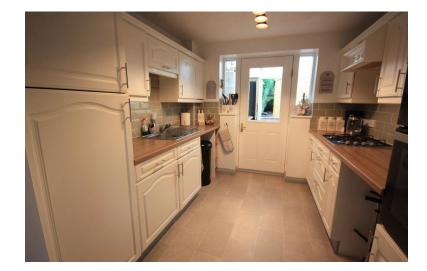

#### KITCHEN

8' 9" x 8' 7" (2.67m x 2.62m) Fitted base and wall units, single drainer sink, double oven and hob, window to rear> Door to:

### CONSERVATORY

18' 8" x 14' 0 reduces to 9" (5.69 m x 4.27m) A dwarf wall Upvc conservatory, utility area and work top, radiator.