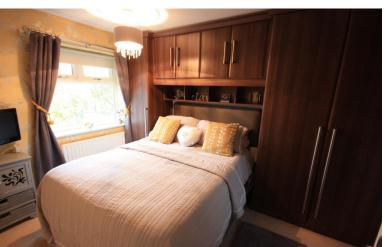

#### **BEDROOM ONE**

11' 10" x 8' 10" (3.61m x 2.69m) With a fitted comprehensive range of fitted wardrobes providing lots of space, radiator, window to the front.