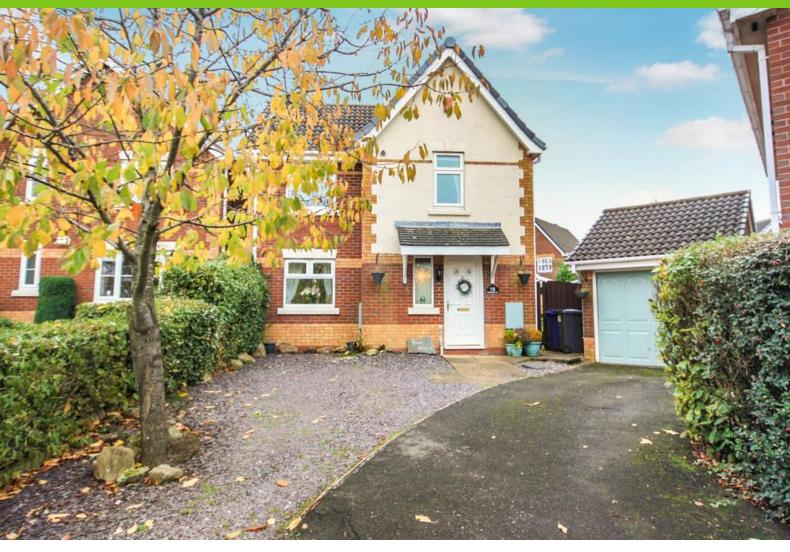

# **18 Lapwing Road**

Kidsgrove, ST7 4XP

- A DETACHED RESIDENCE
- BEAUTIFULLY PRESENTED
- GOOD SIZED GARDEN PLOT
- HALL, CLO AKS/W.C

- LOUNGE & DINING ROOM
- LARGE CONSERVATORY
- GARAGE/OUTBUILDING
- UPVC D/G & GCh

#### INTRO

Time to Fly! like The Lapwing over to a beautifully presented detached residence! located within a well regarded location and within a good sized plot & with a large conservatory, entrance hall, cloaks/w.c lounge, dining room, kitchen, three bedrooms, ensuite, bathroom. Fitted wardrobes included in to bedroom one. Externally a good sized landscaped rear garden which must be seen to fully appreciated, a detached garage has been split to form an office to rear & store area to front. A summerhouse is located within the garden & available by negotiation. UPVC double glazing & gas central heating are included. The property is located within easy access to excellent road & rail links to the A35/A500 Viewing in a must without delay! (draft details subject to vendor approval)

#### FRONT GARDEN

A landscaped front garden area a driveway provides parking space.

# DIRECTIONS

Please follow Sat Nav for post code ST7 4XP proceed along Lapwing Road as the property can be found on the right hand side as identified by our For Sale Sign.