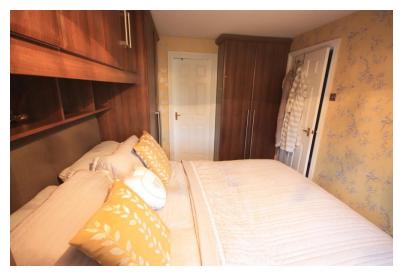

#### **BEDROOM ONE**

11' 10" x 8' 10" (3.61m x 2.69m) With a fitted comprehensive range of fitted wardrobes providing lots of space, radiator, window to the front.