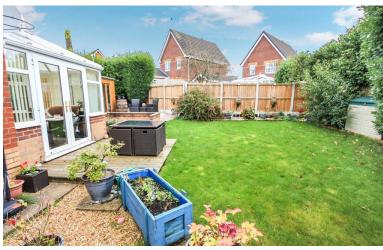

#### REAR GARDEN

A good sized landscaped garden area laid to lawn, shrub borders, gravel and paved patio. A slightly higher level has a useful space for a summer house. The current can be purchased by negotiation