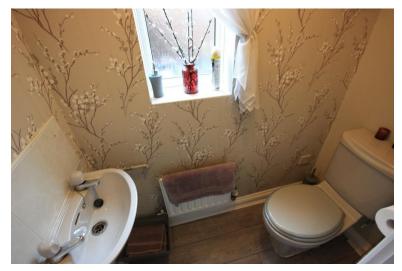

# CLO AKS/W.C

Low level w.c wash hand basin, radiator window to the side.

# BATHROOM

6' 7" x 5' 6" (2.01m x 1.68m) Comprising a panelled bath and iver bath shower, low level w.c, wash hand basin, splash back tiling, radiator, window to rear.