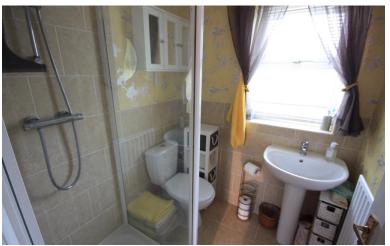

### **ENSUITE**

Comprising a enclosed shower cubicle. low level w.c, splash back tiling, window to rear.