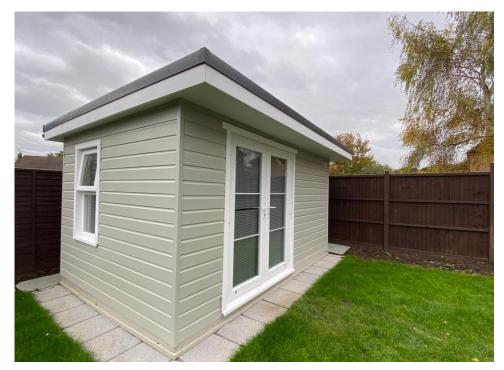

Other features include a shingle horseshoe driveway providing off street parking for numerous cars leading to a detached garage.

The rear garden is of a manageable size with a good size patio, side access and newly installed home office/cabin.