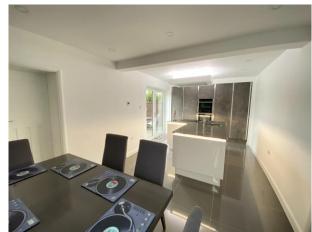

A 'Non-Estate' and fully refurbished 3 bedroom 1930s detached residence located in a peaceful side road within walking distance of local schools and amenities. The property features a luxuriously appointed kitchen/breakfast room with a range of integrated appliances and impressive centre island. There is a good size reception room with bay window, a downstairs cloakroom/utility room and a spacious entrance hall. Upstairs, three good size bedrooms, two of the larger bedrooms benefit from fitted wardrobes and a newly fitted family bathroom. The property has been fully rewired benefitting from cat 5 and smart cabling. It has also been re-plumbed and a new boiler fitted.