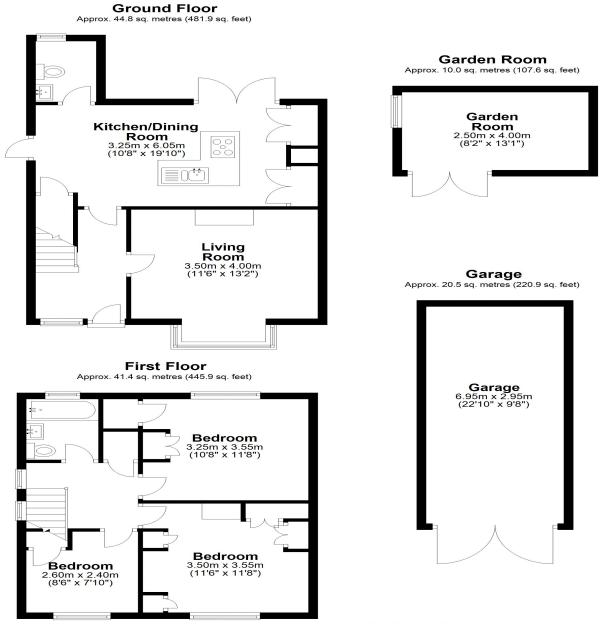

Total area: approx. 116.7 sq. metres (1256.3 sq. feet)

A 'Non-Estate' and fully refurbished 3 bedroom 1930s detached residence located in a peaceful side road within walking distance of local schools and amenities. The property features a luxuriously appointed kitchen/breakfast room with a range of integrated appliances and impressive centre island. There is a good size reception room with bay window, a downstairs cloakroom/utility room and a spacious entrance hall. Upstairs, three good size bedrooms, two of the larger bedrooms benefit from fitted wardrobes and a newly fitted family bathroom. The property has been fully rewired benefitting from cat 5 and smart cabling. It has also been re-plumbed and a new boiler fitted.

Other features include a shingle horseshoe driveway providing off street parking for numerous cars leading to a detached garage.

The rear garden is of a manageable size with a good size patio, side access and newly installed home office/cabin.