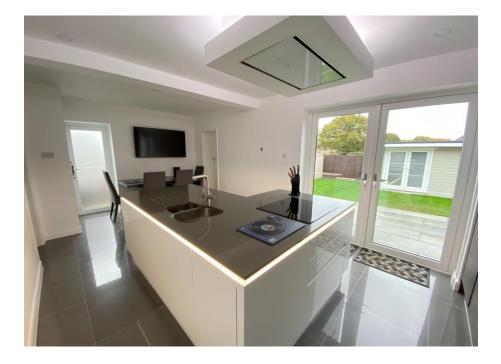

A 'Non-Estate' and fully refurbished 3 bedroom 1930s detached residence located in a peaceful side road within walking distance of local schools and amenities. The property features a luxuriously appointed kitchen/breakfast room with a range of integrated appliances and impressive centre island. There is a good size reception room with bay window, a downstairs cloakroom/utility room and a spacious entrance hall. Upstairs, three good size bedrooms, two of the larger bedrooms benefit from fitted wardrobes and a newly fitted family bathroom. The property has been fully rewired benefitting from cat 5 and smart cabling. It has also been re-plumbed and a new boiler fitted.