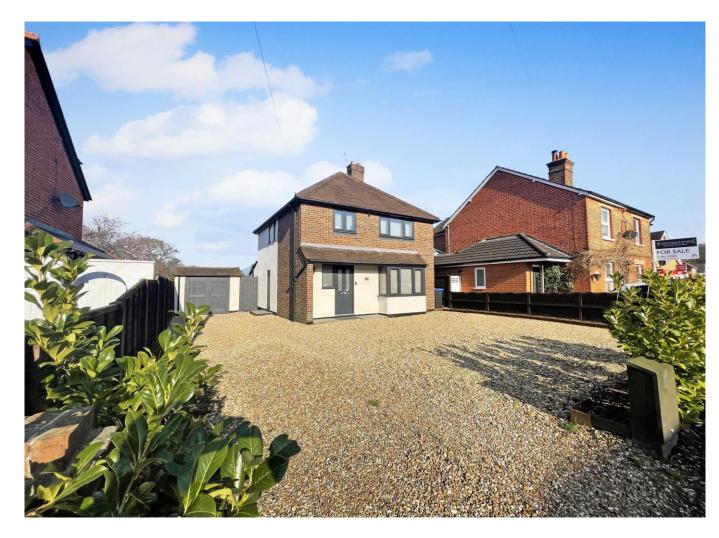

## Knaphill £550,000

A 'Non-Estate' and fully refurbished 3 bedroom 1930s detached residence located in a peaceful side road within walking distance of local schools and amenities.

69-71 Commercial Way, Woking Surrey, GU21 6HN T: 01483 770800 E: sales@foundationsofwoking.com www.foundationsofwoking.com

A 'Non-Estate' and fully refurbished 3 bedroom 1930s detached residence located in a peaceful side road within walking distance of local schools and amenities. The property features a luxuriously appointed kitchen/breakfast room with a range of integrated appliances and impressive centre island. There is a good size reception room with bay window, a downstairs cloakroom/utility room and a spacious entrance hall. Upstairs, three good size bedrooms, two of the larger bedrooms benefit from fitted wardrobes and a newly fitted family bathroom. The property has been fully rewired benefitting from cat 5 and smart cabling. It has also been re-plumbed and a new boiler fitted.

Other features include a shingle horseshoe driveway providing off street parking for numerous cars leading to a detached garage.

The rear garden is of a manageable size with a good size patio, side access and newly installed home office/cabin.