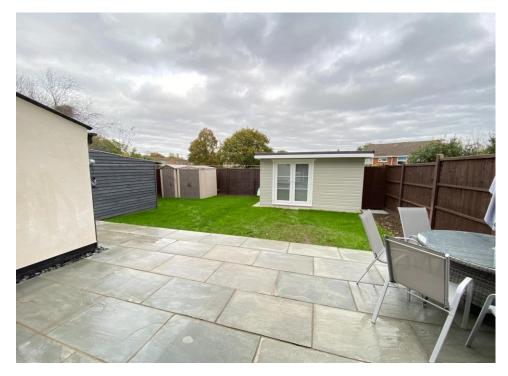

Other features include a shingle horseshoe driveway providing off street parking for numerous cars leading to a detached garage.

The rear garden is of a manageable size with a good size patio, side access and newly installed home office/cabin.