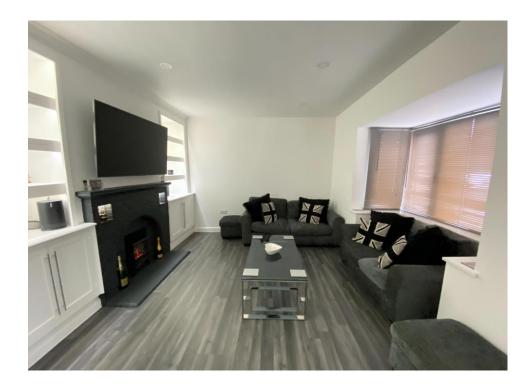

A 'Non-Estate' and fully refurbished 3 bedroom 1930s detached residence located in a peaceful side road within walking distance of local schools and amenities. The property features a luxuriously appointed kitchen/breakfast room with a range of integrated appliances and impressive centre island. There is a good size reception room with bay window, a downstairs cloakroom/utility room and a spacious entrance hall. Upstairs, three good size bedrooms, two of the larger bedrooms benefit from fitted wardrobes and a newly fitted family bathroom. The property has been fully rewired benefitting from cat 5 and smart cabling. It has also been re-plumbed and a new boiler fitted.