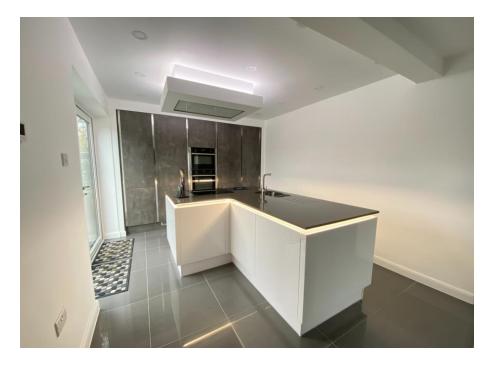

## Robin Hood Road, Knaphill, Surrey

- Fully refurbished.
- Luxurious Kitchen/Breakfast Room
- Downstairs Cloakroom
- Horseshoe Driveway
- Rewired and Re-plumbed
- Sizeable Reception Room
- Underfloor Heating throughout the Ground Floor
- Detached Garage
- Home Office

A 'Non-Estate' and fully refurbished 3 bedroom 1930s detached residence located in a peaceful side road within walking distance of local schools and amenities. The property features a luxuriously appointed kitchen/breakfast room with a range of integrated appliances and impressive centre island. There is a good size reception room with bay window, a downstairs cloakroom/utility room and a spacious entrance hall. Upstairs, three good size bedrooms, two of the larger bedrooms benefit from fitted wardrobes and a newly fitted family bathroom. The property has been fully rewired benefitting from cat 5 and smart cabling. It has also been re-plumbed and a new boiler fitted.