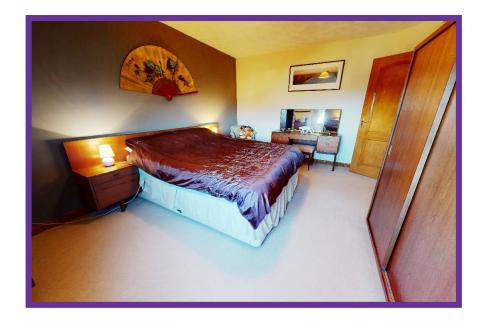

Bedrooms one and two are spacious double rooms with carpet flooring and neutral décor.

Shower room is perfectly located on the ground floor and comprises of a three piece suite which includes a glazed shower enclosure with mains fed shower, W.C. and wash hand basin.

On the upper landing there are four fabulous double storage cupboards.

Bedrooms three and four are superbly spacious double rooms with feature bay windows, carpet flooring and neutral décor.

The sleek and stylish family bathroom is complete with sophisticated tiling, bath, W.C. and wash hand basin.