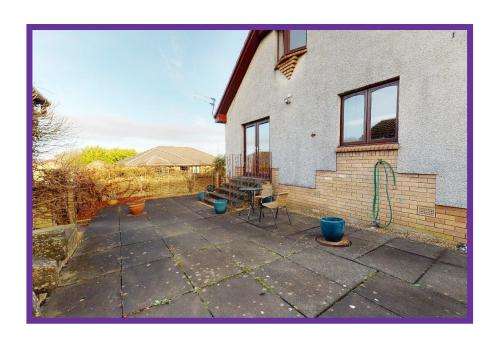

## **External**

There is a paved patio to the side of the property provides a fabulous terrace for entertaining and relaxing during the summer months. To the front and side, the extensive garden is laid to lawn. The monoblock driveway leads to the 1.5 garage.