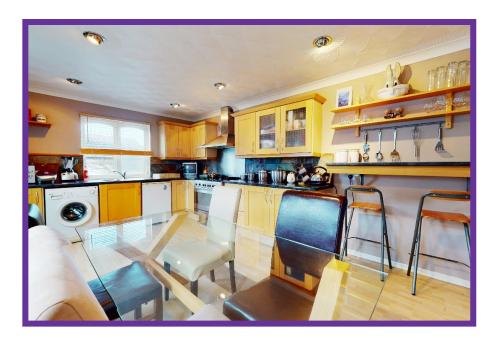

The dining kitchen offers an excellent selection of base and wall mounted units with contrasting worktops and striking splash back tiling, breakfast bar, free standing range cooker, washing machine and fridge are included in the sale. Ample space is provided for a large dining table and chairs which is perfect for dining and entertaining. Double storage cupboard.