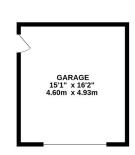

## **External**

There is a paved patio to the side of the property provides a fabulous terrace for entertaining and relaxing during the summer months. To the front and side, the extensive garden is laid to lawn. The monoblock driveway leads to the 1.5 garage.