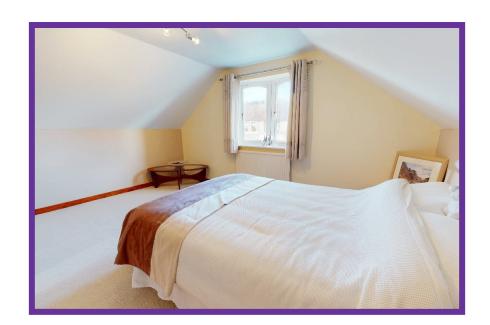

Bedrooms one and two are spacious double rooms with carpet flooring and neutral décor.

Shower room is perfectly located on the ground floor and comprises of a three piece suite which includes a glazed shower enclosure with mains fed shower, W.C. and wash hand basin.