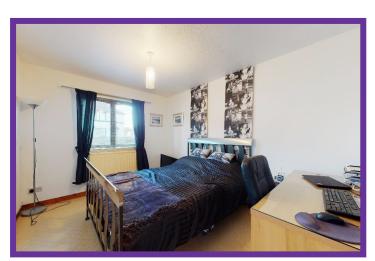

Bedrooms one and two are spacious double rooms with carpet flooring and neutral décor.

Shower room is perfectly located on the ground floor and comprises of a three piece suite which includes a glazed shower enclosure with mains fed shower, W.C. and wash hand basin.

On the upper landing there are four fabulous double storage cupboards.

Bedrooms three and four are superbly spacious double rooms with feature bay windows, carpet flooring and neutral décor.

The sleek and stylish family bathroom is complete with sophisticated tiling, bath, W.C. and wash hand basin.