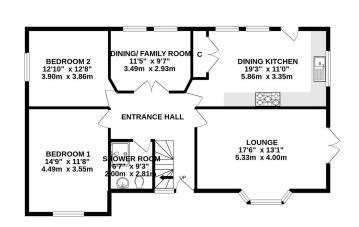

## **Accommodation comprises;**

Entrance hall, two reception rooms, dining kitchen, four double bedrooms, family bathroom, shower room, garden, driveway and garage.

Light filled entrance hall boasts carpet flooring and gives access to the lounge, dining kitchen, dining/family room, two bedrooms, shower room and stairway to the upper level.

Beautifully presented and spacious lounge with dual aspect is a bright and welcoming space which provides ample space for lounge and occasional furniture, soft tones and laminate flooring complete this room perfectly. French doors give access to the side garden giving connectivity to the outside space and feature bay window looks over the front aspect.

The dining kitchen offers an excellent selection of base and wall mounted units with contrasting worktops and striking splash back tiling, breakfast bar, free standing range cooker, washing machine and fridge are included in the sale. Ample space is provided for a large dining table and chairs which is perfect for dining and entertaining. Double storage cupboard.

Bedrooms one and two are spacious double rooms with carpet flooring and neutral décor.

Shower room is perfectly located on the ground floor and comprises of a three piece suite which includes a glazed shower enclosure with mains fed shower, W.C. and wash hand basin.