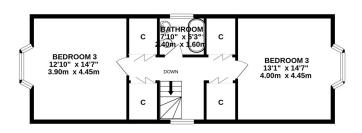

On the upper landing there are four fabulous double storage cupboards.

Bedrooms three and four are superbly spacious double rooms with feature bay windows, carpet flooring and neutral décor.

The sleek and stylish family bathroom is complete with sophisticated tiling, bath, W.C. and wash hand basin.