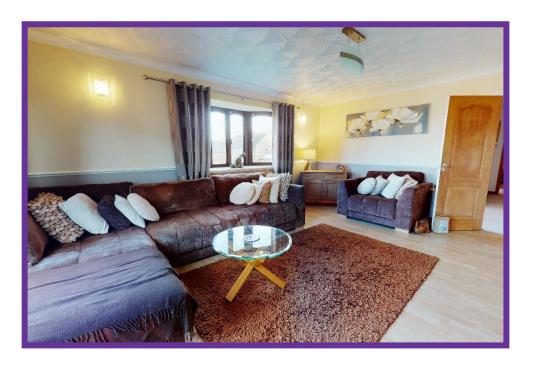

Beautifully presented and spacious lounge with dual aspect is a bright and welcoming space which provides ample space for lounge and occasional furniture, soft tones and laminate flooring complete this room perfectly. French doors give access to the side garden giving connectivity to the outside space and feature bay window looks over the front aspect.