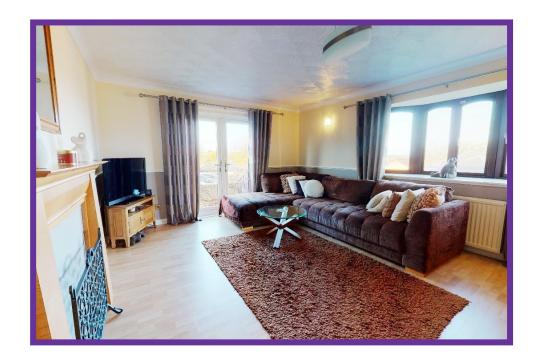

Beautifully presented and spacious lounge with dual aspect is a bright and welcoming space which provides ample space for lounge and occasional furniture, soft tones and laminate flooring complete this room perfectly. French doors give access to the side garden giving connectivity to the outside space and feature bay window looks over the front aspect.