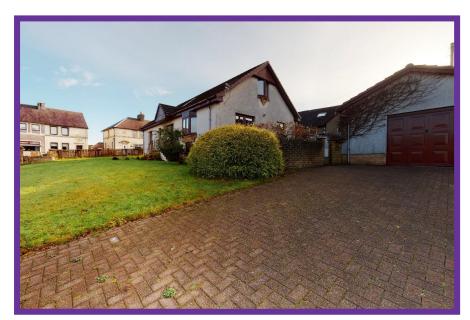

## **External**

There is a paved patio to the side of the property provides a fabulous terrace for entertaining and relaxing during the summer months. To the front and side, the extensive garden is laid to lawn. The monoblock driveway leads to the 1.5 garage.