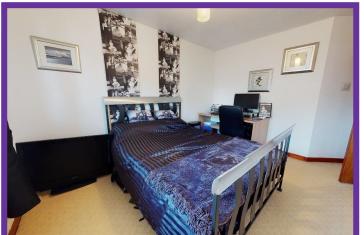

Bedrooms one and two are spacious double rooms with carpet flooring and neutral décor.

Shower room is perfectly located on the ground floor and comprises of a three piece suite which includes a glazed shower enclosure with mains fed shower, W.C. and wash hand basin.

On the upper landing there are four fabulous double storage cupboards.

Bedrooms three and four are superbly spacious double rooms with feature bay windows, carpet flooring and neutral décor.

The sleek and stylish family bathroom is complete with sophisticated tiling, bath, W.C. and wash hand basin.