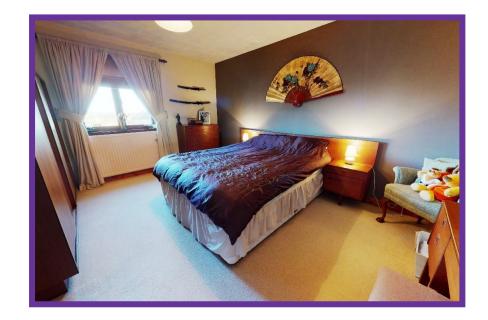

Bedrooms one and two are spacious double rooms with carpet flooring and neutral décor.

Shower room is perfectly located on the ground floor and comprises of a three piece suite which includes a glazed shower enclosure with mains fed shower, W.C. and wash hand basin.

On the upper landing there are four fabulous double storage cupboards.

Bedrooms three and four are superbly spacious double rooms with feature bay windows, carpet flooring and neutral décor.

The sleek and stylish family bathroom is complete with sophisticated tiling, bath, W.C. and wash hand basin.