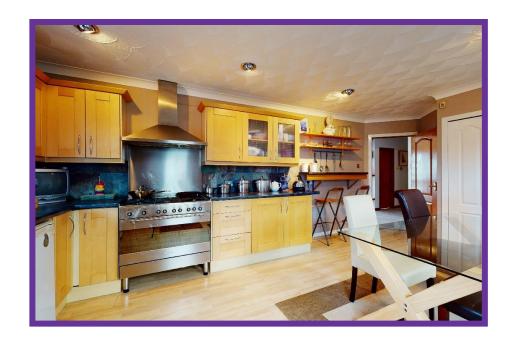

The dining kitchen offers an excellent selection of base and wall mounted units with contrasting worktops and striking splash back tiling, breakfast bar, free standing range cooker, washing machine and fridge are included in the sale. Ample space is provided for a large dining table and chairs which is perfect for dining and entertaining. Double storage cupboard.