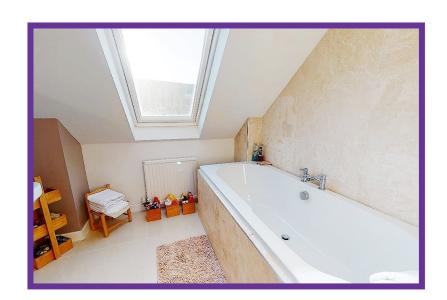

On the upper landing there are four fabulous double storage cupboards.

Bedrooms three and four are superbly spacious double rooms with feature bay windows, carpet flooring and neutral décor.

The sleek and stylish family bathroom is complete with sophisticated tiling, bath, W.C. and wash hand basin.