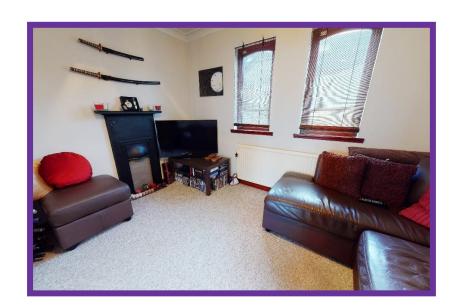

Beautifully presented and spacious lounge with dual aspect is a bright and welcoming space which provides ample space for lounge and occasional furniture, soft tones and laminate flooring complete this room perfectly. French doors give access to the side garden giving connectivity to the outside space and feature bay window looks over the front aspect.