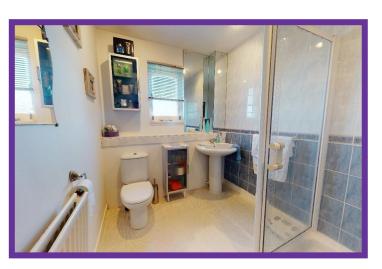

Bedrooms one and two are spacious double rooms with carpet flooring and neutral décor.

Shower room is perfectly located on the ground floor and comprises of a three piece suite which includes a glazed shower enclosure with mains fed shower, W.C. and wash hand basin.

On the upper landing there are four fabulous double storage cupboards.

Bedrooms three and four are superbly spacious double rooms with feature bay windows, carpet flooring and neutral décor.

The sleek and stylish family bathroom is complete with sophisticated tiling, bath, W.C. and wash hand basin.