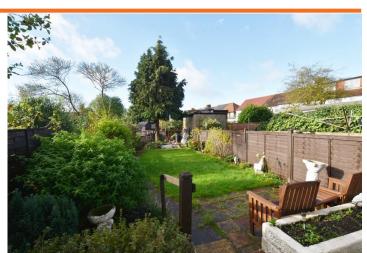

### **EXTERNALLY**

Fence enclosed block paved frontage with brick pillars, off road parking for two cars.

Well kept back garden with patio area, lawn with path and shrub borders.