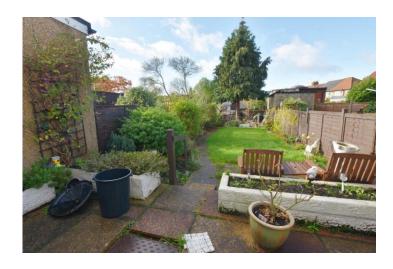

### **EXTERNALLY**

Fence enclosed block paved frontage with brick pillars, off road parking for two cars.

Well kept back garden with patio area, lawn with path and shrub borders.