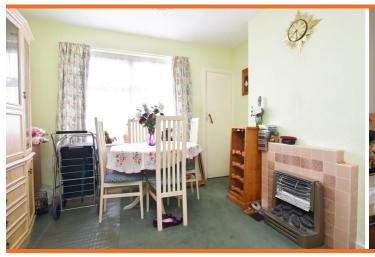

#### **INTERNALLY**

Ideal family home, the front door opens into the hallway with stairs to first floor and understairs storage, there are two reception rooms, the first has a front aspect bay window and the second has a rear aspect window overlooking the garden and a built in storage cupboard. The kitchen has wall and base units, sink unit, gas cooker and a part glazed door opening into the garden.