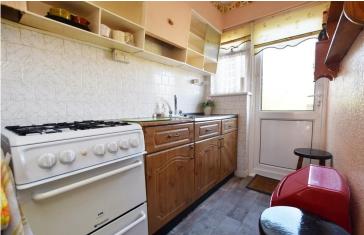

#### **INTERNALLY**

Ideal family home, the front door opens into the hallway with stairs to first floor and understairs storage, there are two reception rooms, the first has a front aspect bay window and the second has a rear aspect window overlooking the garden and a built in storage cupboard. The kitchen has wall and base units, sink unit, gas cooker and a part glazed door opening into the garden.