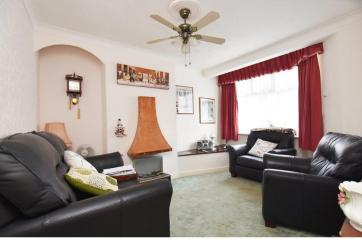

#### **INTERNALLY**

Ideal family home, the front door opens into the hallway with stairs to first floor and understairs storage, there are two reception rooms, the first has a front aspect bay window and the second has a rear aspect window overlooking the garden and a built in storage cupboard. The kitchen has wall and base units, sink unit, gas cooker and a part glazed door opening into the garden.