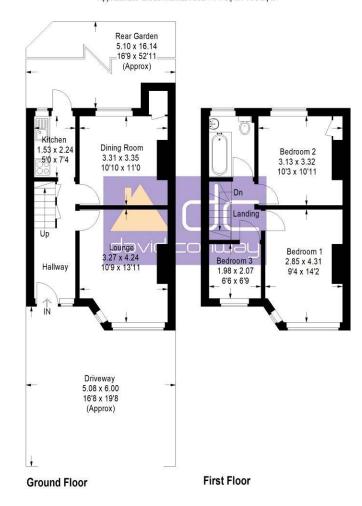

#### **INTERNALLY**

Ideal family home, the front door opens into the hallway with stairs to first floor and understairs storage, there are two reception rooms, the first has a front aspect bay window and the second has a rear aspect window overlooking the garden and a built in storage cupboard. The kitchen has wall and base units, sink unit, gas cooker and a part glazed door opening into the garden.

Stairs to first floor landing with loft access via hatch and doors to two double bedrooms, a single bedroom and a family bathroom.

The property has electric heating and has Upc double glazing.

### Eastcote Avenue, Harrow, HA2 8AL

Approximate Gross Internal Area = 74 sq m / 796 sq ft

Illustration for identification purposes only, measurements are approximate, not to scale. David Conway © 2021 (ID809969)