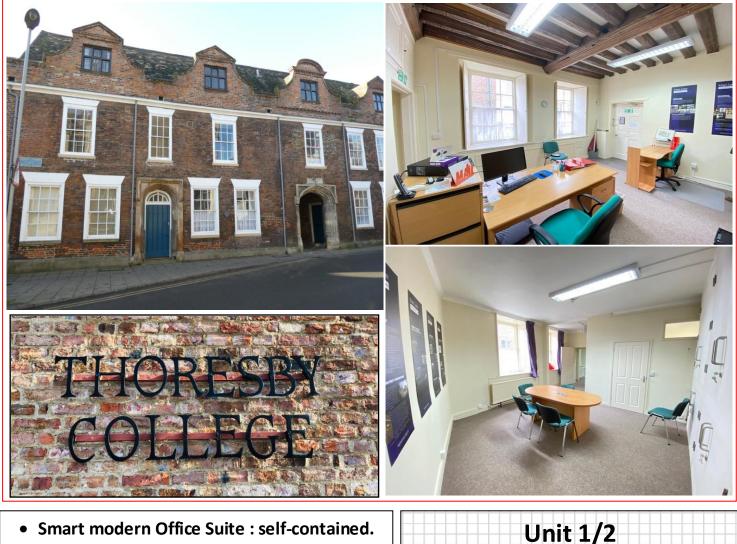

### Historic Town Centre Location with frontage to Queen Street

- Smart modern Office Suite : self-contained.
- Ideal position in Historic quarter
- Windows to road grand entrance way
- Rent inclusive of Central Heating •
- Parking subject to availability on Separate Licence
- RENT: £690 pcm, ex. Easy IN/OUT terms

Blackfriars Chambers | Blackfriars Street | King's Lynn | Norfolk | PE30 1NY Tel 01553 772816 E sales@landles.co.uk | www.landles.co.uk

**Thoresby College** 

**Queen Street** 

King's Lynn PE30 1HX

Folio: T/216tc

### Unit 1/2, Thoresby College, Queen Street, King's Lynn, PE30 1HX

**Location** A self-contained, smart office unit within Grade 1 listed Thoresby College, fronting onto Queen Street with views directly across to the Town Hall. This is an ideal location in the town centre, just off Saturday Market Place. Parking space available separately.

**Description** Ground Floor unit with 2 separate offices of a good size, kitchen, WC & storage.