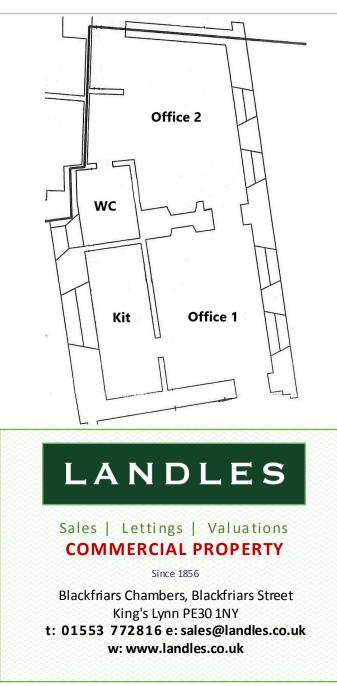

**Description** Ground Floor unit with 2 separate offices of a good size, kitchen, WC & storage.

#### Accommodation

| Office #1: 15'7" x 12'2" 1 | l91 sq ft |
|----------------------------|-----------|
| Office #2: 11'4 x 11'6" 2  | 76 sq ft  |
| Kitchen: 15'6" x 5'2"      | 80 sq ft  |
| WC                         |           |