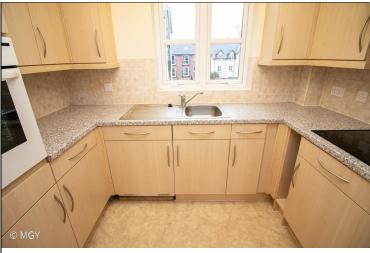

#### **KITCHEN**

Fitted wall and base units with work surface incorporating stainless steel sink with mixer tap over, and ceramic hob with extractor fan above. Integrated fridge and freezer. Eye-level integrated electric oven. Double glazed uPVC window overlooking the garden to the South side. Part tiled walls. Pendant light fitting. Vinyl flooring. Power points.