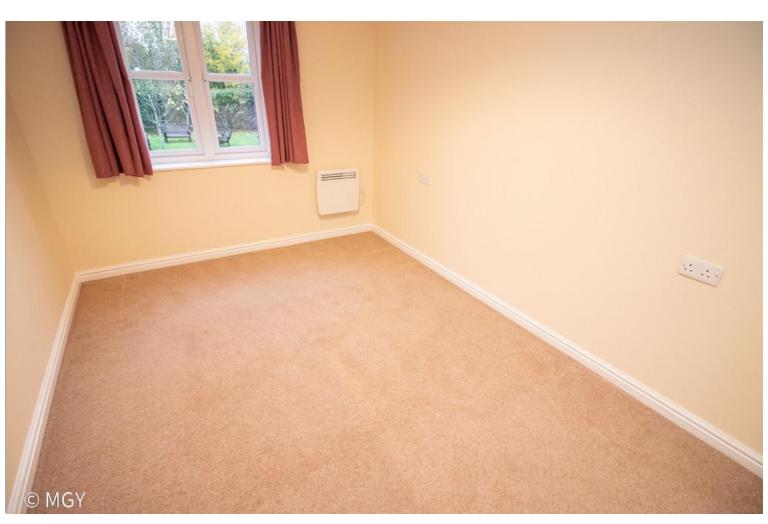

#### **MASTER BEDROOM**

12' 7" x 9' 8" (3.86m x 2.95m) Double glazed uPVC window overlooking rear garden. Built-in wardrobe with mirrored doors. Carpet to floor. Pendant light fitting. Power points.

#### **BEDROOM TWO**

11' 6" x 8' 5" (3.51m x 2.59m) Double glazed uPVC window overlooking rear garden. Built-in wardrobe with mirrored doors. Carpet to floor. Pendant light fitting. Power points.

- Tenure Leasehold
- Council Tax Band F
- Floor Area (approx.) 657 sq ft
- Viewing Arrangements Strictly by Appointment