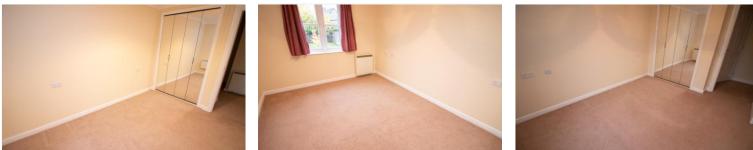

#### **MASTER BEDROOM**

12' 7" x 9' 8" (3.86m x 2.95m) Double glazed uPVC window overlooking rear garden. Built-in wardrobe with mirrored doors. Carpet to floor. Pendant light fitting. Power points.

#### **BEDROOM TWO**

11' 6" x 8' 5" (3.51m x 2.59m) Double glazed uPVC window overlooking rear garden. Built-in wardrobe with mirrored doors. Carpet to floor. Pendant light fitting. Power points.

- Tenure Leasehold
- Council Tax Band F
- Floor Area (approx.) 657 sq ft
- Viewing Arrangements Strictly by Appointment