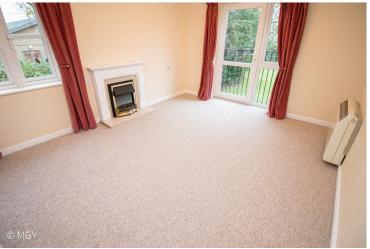

#### LIVING ROOM

14' 9" x 11' 1" (4.5m x 3.4m) Double glazed door which opens onto Juliet balcony and overlooks private landscaped grounds. Double glazed uPVC window to South side. Electric feature coal effect fireplace. Carpet to floor. Pendant light fitting to ceiling. Power Points. Double doors to Kitchen.