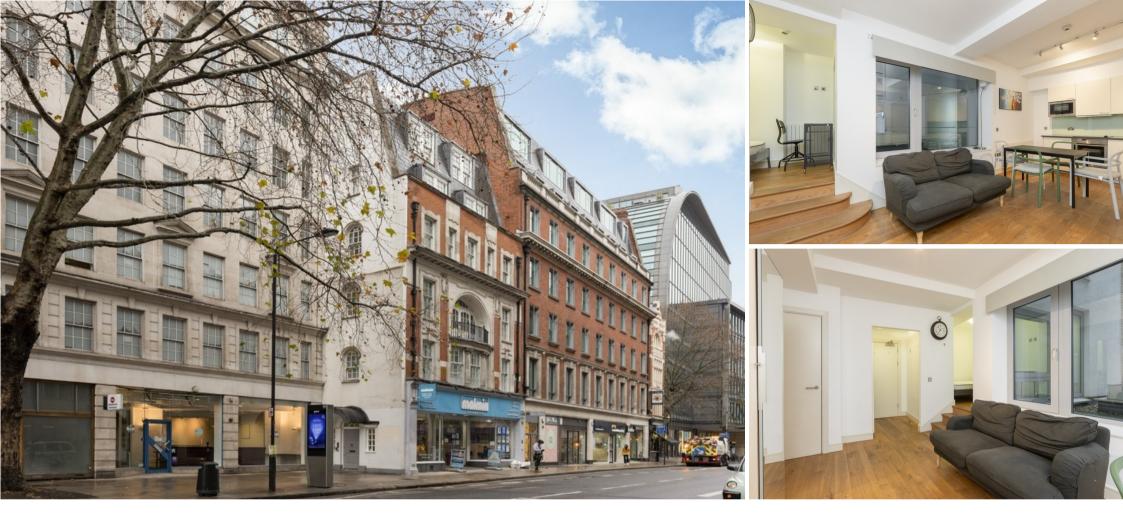

High Holborn, Holborn, WC1V £575,000 (subject to contract)

> Studio > 1 Bathroom

RESIDENTIAL

## >

This larger than average studio apartment is favourably located on the first floor of this smart residential apartment block. The living space is well designed to create a separated sleeping area and good feeling of space. The modern kitchen is well laid out and is open plan to the reception room. The apartment comes with a large bathroom and ample storage. A glass door provides an abundance of natural light and access to an outside space. This sought-after residential block was developed approximately 12 years ago. The communal areas are very well maintained and there's a large passenger

lift to all floors.

The apartment is perfectly located for access to the West End along with the green spaces of Lincolns Inn Fields and Red Lion Square. The British Museum and Sir John Soane's Museum are also a short stroll away.