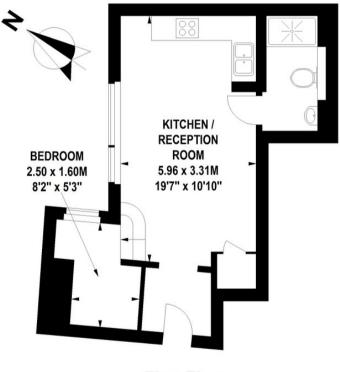

### WHAT YOU NEED TO KNOW

First floor (with lift) Wooden floors Located at rear of building Long Lease Small development Floorplan

# High Holborn, WC1 Approximate Gross Internal Area 33 sq m / 355 sq ft

**First Floor** 

Floor Plan produced for Tavistock Bow by Mays Floorplans © . Tel 020 3397 4594 Illustration for identification purposes only, not to scale All measurements are maximum, and include wardrobes and window bays where applicable