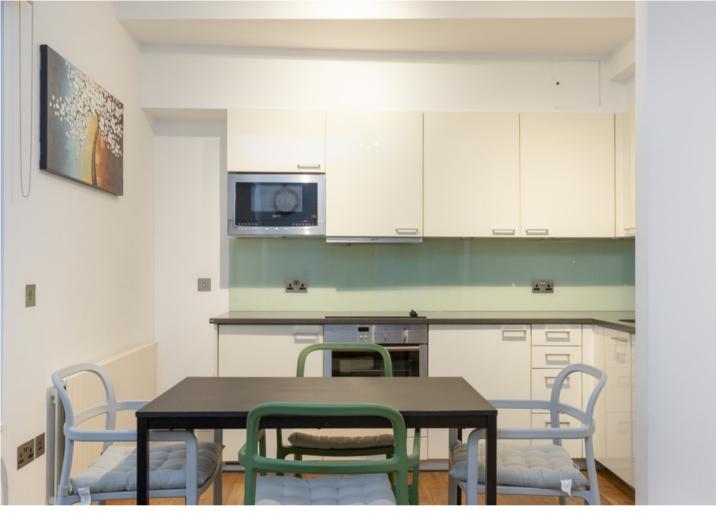

## >

This larger than average studio apartment is favourably located on the first floor of this smart residential apartment block. The living space is well designed to create a separated sleeping area and good feeling of space. The modern kitchen is well laid out and is open plan to the reception room. The apartment comes with a large bathroom and ample storage. A glass door provides an abundance of natural light and access to an outside space. This sought-after residential block was developed approximately 12 years ago. The communal areas are very well maintained and there's a large passenger