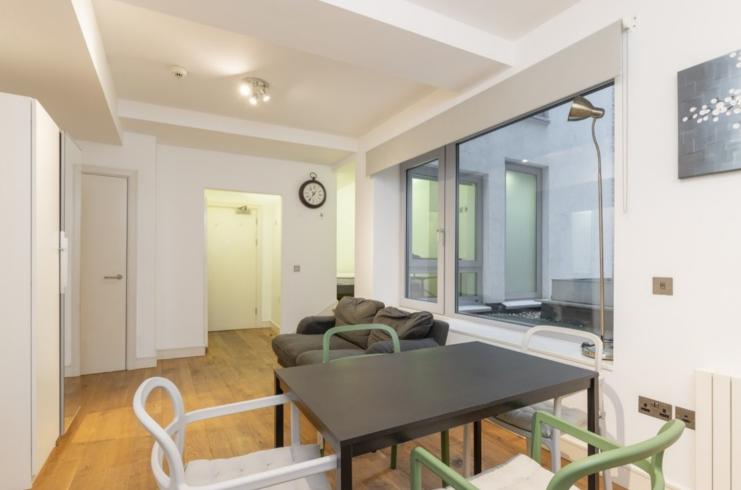

## >

This larger than average studio apartment is favourably located on the first floor of this smart residential apartment block. The living space is well designed to create a separated sleeping area and good feeling of space. The modern kitchen is well laid out and is open plan to the reception room. The apartment comes with a large bathroom and ample storage. A glass door provides an abundance of natural light and access to an outside space. This sought-after residential block was developed approximately 12 years ago. The communal areas are very well maintained and there's a large passenger

lift to all floors.

The apartment is perfectly located for access to the West End along with the green spaces of Lincolns Inn Fields and Red Lion Square. The British Museum and Sir John Soane's Museum are also a short stroll away.