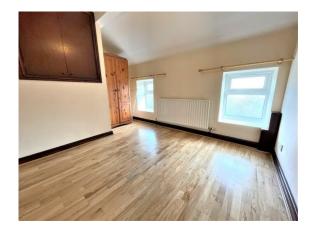

### GREENSIDE, PUDSEY LS28 8PU £550 PCM

First Floor Apartment One Double Bedroom Open Plan Living Kitchen Upvc Double Glazing Gas C/Heating; Combi Boiler Neutral Decor Private Entrance and Stairs Unfurnished Available 23/12/24 Deposit £634

# £550 PCM

GENERAL DESCRIPTION

Before a viewing can be obtained, please contact the office for a link to complete a Canopy rent passport

A first floor apartment with private entrance hall and staircase situated in a sought after location in the area of Pudsey. Will be of particular interest to professionals seeking well located accommodation which benefits from: neutral décor throughout; Upvc double glazing; gas central heating with combination boiler; fitted kitchen area including fridge; double bedroom with built in storage cupboard and wardrobe; white three piece shower room. Offers good commuting access to both Leeds and Bradford and an early inspection is recommended to appreciate the accommodation on offer. Sorry no smokers. Sorry no pets. Available 23/12/24. Deposit £634

#### ROOM MEASUREMENTS

LIVING KITCHEN 15' 7" x 12' 2" (4.75m x 3.71m) max INNER HALL 5' 11" x 3' 6" (1.8m x 1.07m) max DOUBLE BEDROOM 12' 4" x 9' 4" (3.76m x 2.84m) max SHOWER ROOM 5' 6" x 5' 1" (1.68m x 1.55m) max PRIVATE ENTRANCE HALL 4' 10" x 4' 5" (1.47m x 1.35m) max