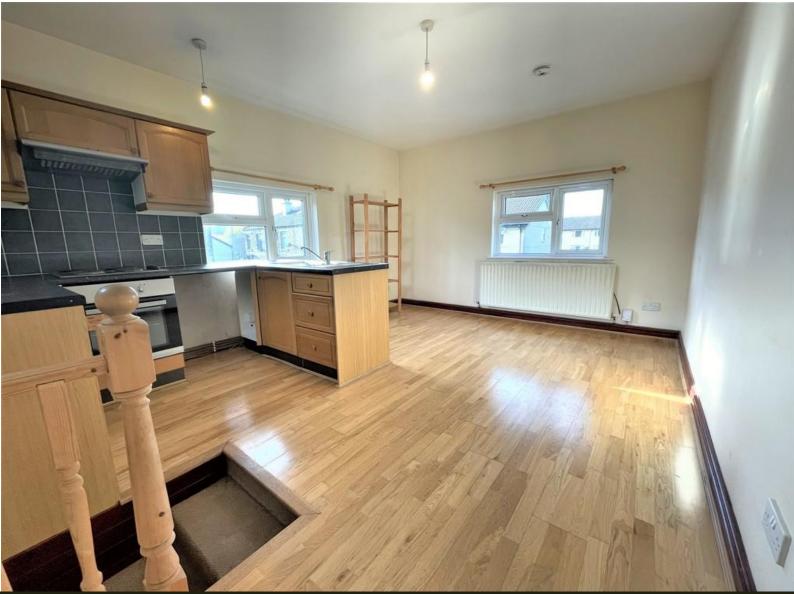

### GREENSIDE, PUDSEY LS28 8PU £550 PCM

First Floor Apartment One Double Bedroom Open Plan Living Kitchen Upvc Double Glazing Gas C/Heating; Combi Boiler Neutral Decor Private Entrance and Stairs Unfurnished Available 23/12/24 Deposit £634

# £550 PCM

GENERAL DESCRIPTION

Before a viewing can be obtained, please contact the office for a link to complete a Canopy rent passport

A first floor apartment with private entrance hall and staircase situated in a sought after location in the area of Pudsey. Will be of particular interest to professionals seeking well located accommodation which benefits from: neutral décor throughout; Upvc double glazing; gas central heating with combination boiler; fitted kitchen area including fridge; double bedroom with built in storage cupboard and wardrobe; white three piece shower room. Offers good commuting access to both Leeds and Bradford and an early inspection is recommended to appreciate the accommodation on offer. Sorry no smokers. Sorry no pets. Available 23/12/24. Deposit £634

#### ROOM MEASUREMENTS

LIVING KITCHEN 15' 7" x 12' 2" (4.75m x 3.71m) max INNER HALL 5' 11" x 3' 6" (1.8m x 1.07m) max DOUBLE BEDROOM 12' 4" x 9' 4" (3.76m x 2.84m) max SHOWER ROOM 5' 6" x 5' 1" (1.68m x 1.55m) max PRIVATE ENTRANCE HALL 4' 10" x 4' 5" (1.47m x 1.35m) max