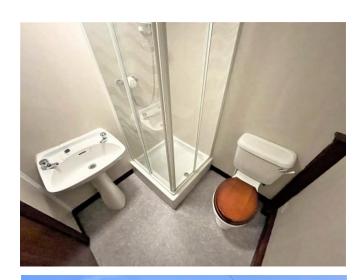

# £550 PCM

GENERAL DESCRIPTION

Before a viewing can be obtained, please contact the office for a link to complete a Canopy rent passport

A first floor apartment with private entrance hall and staircase situated in a sought after location in the area of Pudsey. Will be of particular interest to professionals seeking well located accommodation which benefits from: neutral décor throughout; Upvc double glazing; gas central heating with combination boiler; fitted kitchen area including fridge; double bedroom with built in storage cupboard and wardrobe; white three piece shower room. Offers good commuting access to both Leeds and Bradford and an early inspection is recommended to appreciate the accommodation on offer. Sorry no smokers. Sorry no pets. Available 23/12/24. Deposit £634

#### ROOM MEASUREMENTS

LIVING KITCHEN 15' 7" x 12' 2" (4.75m x 3.71m) max INNER HALL 5' 11" x 3' 6" (1.8m x 1.07m) max DOUBLE BEDROOM 12' 4" x 9' 4" (3.76m x 2.84m) max SHOWER ROOM 5' 6" x 5' 1" (1.68m x 1.55m) max PRIVATE ENTRANCE HALL 4' 10" x 4' 5" (1.47m x 1.35m) max