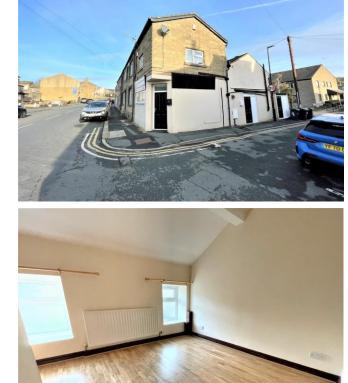

### GREENSIDE, PUDSEY LS28 8PU £550 PCM

First Floor Apartment One Double Bedroom Open Plan Living Kitchen Upvc Double Glazing Gas C/Heating; Combi Boiler Neutral Decor Private Entrance and Stairs Unfurnished Available 23/12/24 Deposit £634

# £550 PCM

GENERAL DESCRIPTION

Before a viewing can be obtained, please contact the office for a link to complete a Canopy rent passport

A first floor apartment with private entrance hall and staircase situated in a sought after location in the area of Pudsey. Will be of particular interest to professionals seeking well located accommodation which benefits from: neutral décor throughout; Upvc double glazing; gas central heating with combination boiler; fitted kitchen area including fridge; double bedroom with built in storage cupboard and wardrobe; white three piece shower room. Offers good commuting access to both Leeds and Bradford and an early inspection is recommended to appreciate the accommodation on offer. Sorry no smokers. Sorry no pets. Available 23/12/24. Deposit £634

#### ROOM MEASUREMENTS

LIVING KITCHEN 15' 7" x 12' 2" (4.75m x 3.71m) max INNER HALL 5' 11" x 3' 6" (1.8m x 1.07m) max DOUBLE BEDROOM 12' 4" x 9' 4" (3.76m x 2.84m) max SHOWER ROOM 5' 6" x 5' 1" (1.68m x 1.55m) max PRIVATE ENTRANCE HALL 4' 10" x 4' 5" (1.47m x 1.35m) max