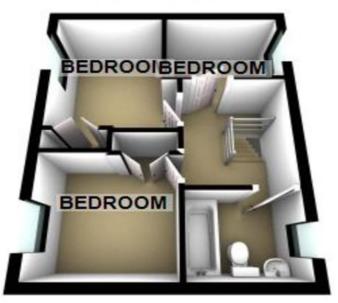

### Floorplans

LANDING

MASTER BEDROOM

11' 4" x 9' 4" (3.45m x 2.84m)

BEDROOM 2

9'5" x 7' 6" (2.87m x 2.29m)

BEDROOM 3 9'8" x 6' 5" (2.95m x 1.96m) BATHROOM 6'3" x 6' 1" (1.91m x 1.85m)

PLEASE NOTE: These particulars whilst believed to be accurate are set out as a general outline only for guidance and do not constitute any part of an offer or contract intending, purchasers should not rely on them as statements or representations of fact, but must satisfy themselves by inspection or otherwise as to their accuracy. No person in this firm's employment has the authority to make or give representation or warranty in respect of the property. All room sizes are approximate and for general guidance only. They cannot be relied upon for fitting carpets, fumiture etc.