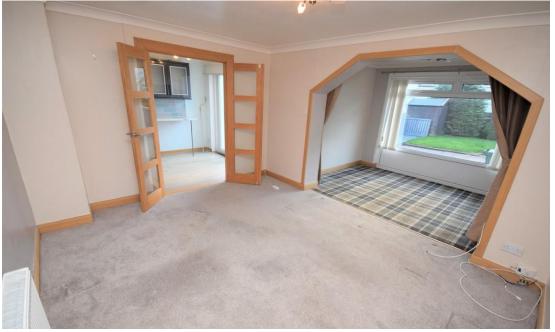

## Property Summary

Next Home are pleased to offer this THREE BEDROOM END TERRACED VILLA situated in the Tulloch area of Perth. The property is finished to a high standard and comprises of entrance hall, lounge, open plan kitchen/diner, large sunroom, landing, 3 bedrooms neutrally decorated and modern family bathroom featuring a Bath, over shower, w/c, and sink. The hallway is bright and spacious with an under stairs cupboard. The floor is a light laminate, décor is neutral. The Hallway leads directly into the open plan Kitchen/Breakfast room. The kitchen is fitted with modern high Gloss Grey units lower and upper with plenty of space for white goods. Towards the far end of the kitchen is an area for a small breakfast table which then leads out through patio doors into the large garden. The room has a light grey laminate flooring, neutral décor. There is a large Living room/ Sunroom area just off the kitchen which is an ideal family/ entertaining area.

#### Property Room sizes

**HALLWAY** 

KITCHEN/BREAKFAST ROOM

17' 6" x 8' 2" (5.33m x 2.49m)

LIVING ROOM

13' 4" x 10' 9" (4.06m x 3.28m)

**SUN ROOM** 

9'6" x 7'0" (2.9m x 2.13m)