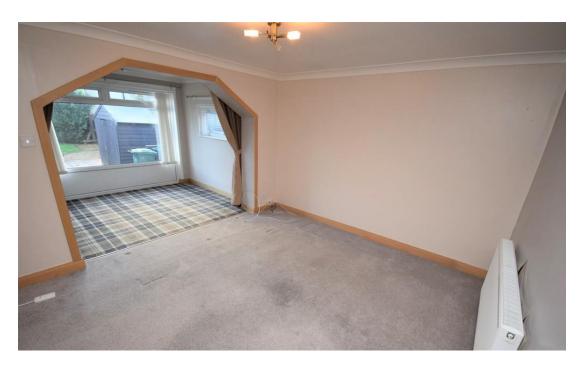

## Property Summary

Next Home are pleased to offer this THREE BEDROOM END TERRACED VILLA situated in the Tulloch area of Perth. The property is finished to a high standard and comprises of entrance hall, lounge, open plan kitchen/diner, large sunroom, landing, 3 bedrooms neutrally decorated and modern family bathroom featuring a Bath, over shower, w/c, and sink. The hallway is bright and spacious with an under stairs cupboard. The floor is a light laminate, décor is neutral. The Hallway leads directly into the open plan Kitchen/Breakfast room. The kitchen is fitted with modern high Gloss Grey units lower and upper with plenty of space for white goods. Towards the far end of the kitchen is an area for a small breakfast table which then leads out through patio doors into the large garden. The room has a light grey laminate flooring, neutral décor. There is a large Living room/ Sunroom area just off the kitchen which is an ideal family/ entertaining area.

#### Property Room sizes

**HALLWAY** 

KITCHEN/BREAKFAST ROOM

17' 6" x 8' 2" (5.33m x 2.49m)

LIVING ROOM

13' 4" x 10' 9" (4.06m x 3.28m)

**SUN ROOM** 

9'6" x 7'0" (2.9m x 2.13m)