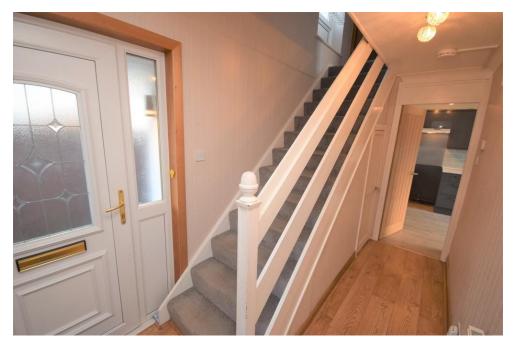

## Property Summary

Next Home are pleased to offer this THREE BEDROOM END TERRACED VILLA situated in the Tulloch area of Perth. The property is finished to a high standard and comprises of entrance hall, lounge, open plan kitchen/diner, large sunroom, landing, 3 bedrooms neutrally decorated and modern family bathroom featuring a Bath, over shower, w/c, and sink. The hallway is bright and spacious with an under stairs cupboard. The floor is a light laminate, décor is neutral. The Hallway leads directly into the open plan Kitchen/Breakfast room. The kitchen is fitted with modern high Gloss Grey units lower and upper with plenty of space for white goods. Towards the far end of the kitchen is an area for a small breakfast table which then leads out through patio doors into the large garden. The room has a light grey laminate flooring, neutral décor. There is a large Living room/ Sunroom area just off the kitchen which is an ideal family/ entertaining area.