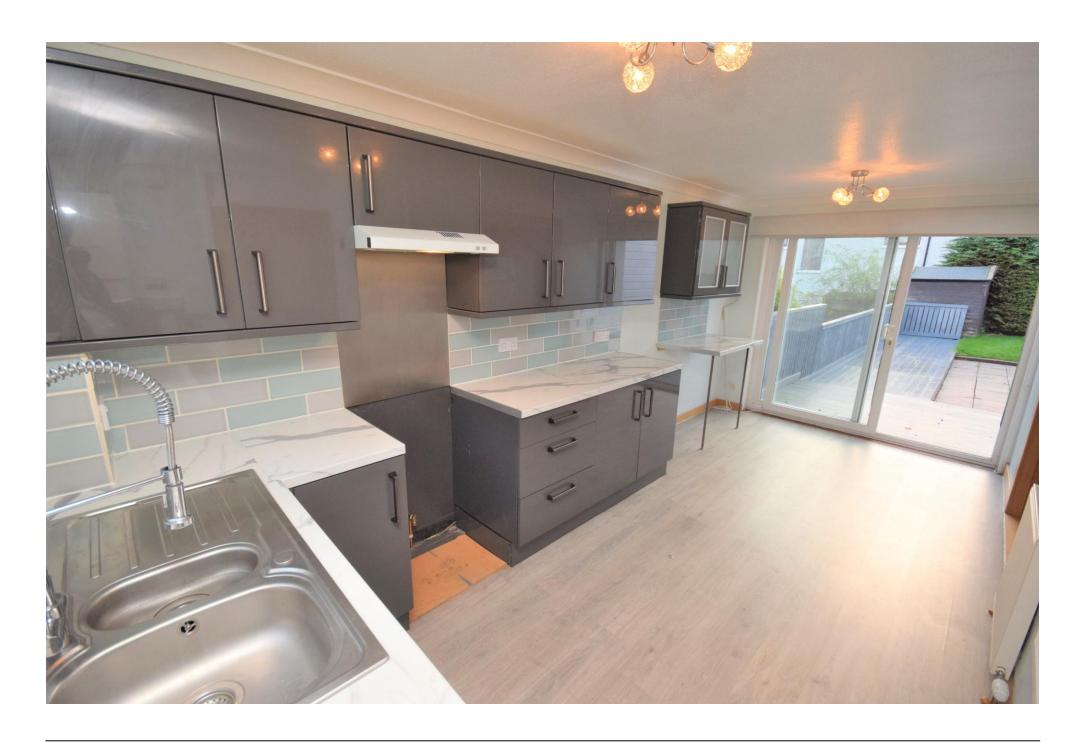

## Property Summary

Next Home are pleased to offer this THREE BEDROOM END TERRACED VILLA situated in the Tulloch area of Perth. The property is finished to a high standard and comprises of entrance hall, lounge, open plan kitchen/diner, large sunroom, landing, 3 bedrooms neutrally decorated and modern family bathroom featuring a Bath, over shower, w/c, and sink. The hallway is bright and spacious with an under stairs cupboard. The floor is a light laminate, décor is neutral. The Hallway leads directly into the open plan Kitchen/Breakfast room. The kitchen is fitted with modern high Gloss Grey units lower and upper with plenty of space for white goods. Towards the far end of the kitchen is an area for a small breakfast table which then leads out through patio doors into the large garden. The room has a light grey laminate flooring, neutral décor. There is a large Living room/ Sunroom area just off the kitchen which is an ideal family/ entertaining area.

#### Property Room sizes

**HALLWAY** 

KITCHEN/BREAKFAST ROOM

17' 6" x 8' 2" (5.33m x 2.49m)

LIVING ROOM

13' 4" x 10' 9" (4.06m x 3.28m)

**SUN ROOM** 

9'6" x 7'0" (2.9m x 2.13m)