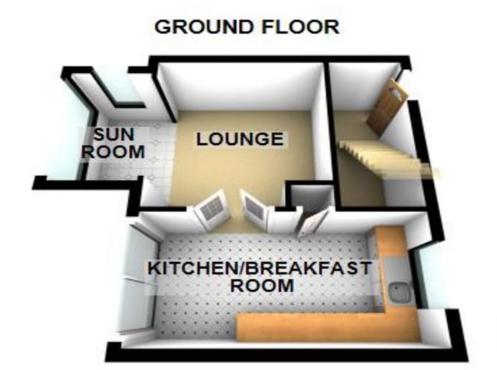

### Floorplans

#### Property Room sizes

**HALLWAY** 

KITCHEN/BREAKFAST ROOM

17' 6" x 8' 2" (5.33m x 2.49m)

LIVING ROOM

13' 4" x 10' 9" (4.06m x 3.28m)

**SUN ROOM** 

9'6" x 7'0" (2.9m x 2.13m)