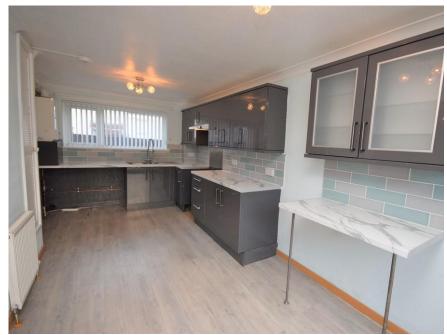

## Property Summary

Next Home are pleased to offer this THREE BEDROOM END TERRACED VILLA situated in the Tulloch area of Perth. The property is finished to a high standard and comprises of entrance hall, lounge, open plan kitchen/diner, large sunroom, landing, 3 bedrooms neutrally decorated and modern family bathroom featuring a Bath, over shower, w/c, and sink. The hallway is bright and spacious with an under stairs cupboard. The floor is a light laminate, décor is neutral. The Hallway leads directly into the open plan Kitchen/Breakfast room. The kitchen is fitted with modern high Gloss Grey units lower and upper with plenty of space for white goods. Towards the far end of the kitchen is an area for a small breakfast table which then leads out through patio doors into the large garden. The room has a light grey laminate flooring, neutral décor. There is a large Living room/ Sunroom area just off the kitchen which is an ideal family/ entertaining area.

#### Property Room sizes

**HALLWAY** 

KITCHEN/BREAKFAST ROOM

17' 6" x 8' 2" (5.33m x 2.49m)

LIVING ROOM

13' 4" x 10' 9" (4.06m x 3.28m)

**SUN ROOM** 

9'6" x 7'0" (2.9m x 2.13m)