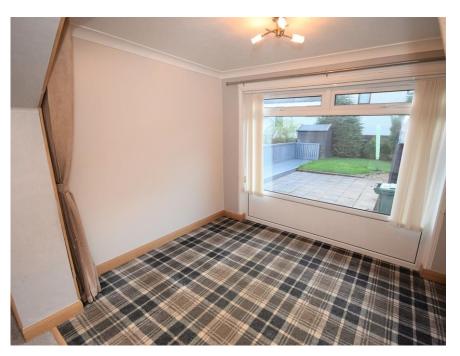

## Property Summary

Next Home are pleased to offer this THREE BEDROOM END TERRACED VILLA situated in the Tulloch area of Perth. The property is finished to a high standard and comprises of entrance hall, lounge, open plan kitchen/diner, large sunroom, landing, 3 bedrooms neutrally decorated and modern family bathroom featuring a Bath, over shower, w/c, and sink. The hallway is bright and spacious with an under stairs cupboard. The floor is a light laminate, décor is neutral. The Hallway leads directly into the open plan Kitchen/Breakfast room. The kitchen is fitted with modern high Gloss Grey units lower and upper with plenty of space for white goods. Towards the far end of the kitchen is an area for a small breakfast table which then leads out through patio doors into the large garden. The room has a light grey laminate flooring, neutral décor. There is a large Living room/ Sunroom area just off the kitchen which is an ideal family/ entertaining area.

LANDING

MASTER BEDROOM

11' 4" x 9' 4" (3.45m x 2.84m)

BEDROOM 2

9'5" x 7' 6" (2.87m x 2.29m)

BEDROOM 3 9'8" x 6' 5" (2.95m x 1.96m) BATHROOM 6'3" x 6' 1" (1.91m x 1.85m)

PLEASE NOTE: These particulars whilst believed to be accurate are set out as a general outline only for guidance and do not constitute any part of an offer or contract intending, purchasers should not rely on them as statements or representations of fact, but must satisfy themselves by inspection or otherwise as to their accuracy. No person in this firm's employment has the authority to make or give representation or warranty in respect of the property. All room sizes are approximate and for general guidance only. They cannot be relied upon for fitting carpets, fumiture etc.