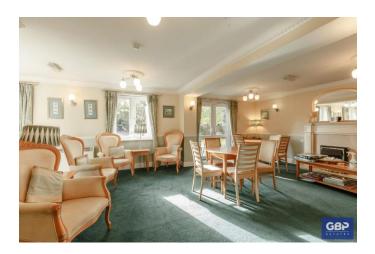

Close to all local amenities. Over 55's.

- ONE BEDROOM
- RETIREMENT APARTMENT
- COMMUNAL GARDEN
- SHARED PARKING
- CLOSE TO ROMFORD TOWN CENTRE
- BUSES TO LOCAL ROUTES
- TESCO LARGE STORE CLOSEBY
- OVER 55'S
- COMMUNUAL LOUNGE
- COMMUNUAL LAUNDRY ROOM

LOUNGE / DINING ROOM 16' 8" x 10' 8" (5.08m x 3.25m)

BEDROOM 14' 9" x 8' 2" (4.5m x 2.49m)

COMMUNUAL LOUNGE, GARDEN AND UTILITY ROOM

DISCLAIMER: These particulars, whilst believed to be accurate are set out as a general outline only for guidance and do not constitute any part of an offer or contract. Intending purchasers should not reply on them as statements or representation of fact, but must satisfy themselves by inspection or otherwise as to their accuracy. We have not carried out a detailed survey nor tested the services, appliances and specific fittings. Room sizes should not be relied upon for carpets and furnishings. The measurements given are approximate. No person in this firm's employment has the authority to make or give any representation or warranty in respect of the property.