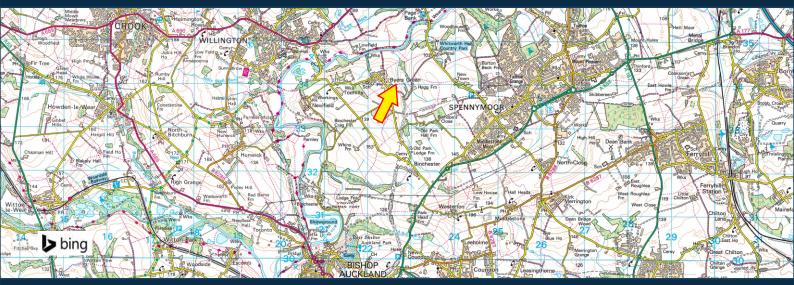

#### **LOCATION**

The church is located in Byers Green, a semi-rural village in County Durham to the west of Spennymoor.

A range of shops and services can be found in Spennymoor and Bishop Auckland (nearby towns). There are good road links to the main regional centres of Durham City (via A688, A167) Darlington (via A68), Newcastle (via A688,A1M) and Sunderland (via A688, A690). Main transport links are also available from these locations with regular rail and bus services North and South. Domestic and international air travel is available from Newcastle and Teesside International Airports.

# **LOCATION PLAN**

Vickers and Barrass Chartered Surveyors gives notice that: These particulars are set out as a general outline only for the guidance of intending purchasers or lesses, and do not constitute any part of an offer or contract. Details are given without any responsibility, and any intending purchasers, lesses or third parties should not rely on them as statements or representations of fact, but must satisfy themselves by inspection or otherwise as to the correctness of each of them. No person in the employment of Vickers and Barrass Chartered Surveyors has any authority to make any representation or warranty whatever in relation to the property. Purchase prices, rents or other prices quoted are correct at the date of publication and, unless otherwise stated, exclusive of VAT. Intending purchasers and lessees must satisfy themselves independently as to the incidence of VAT in respect of any transaction relating to this property.