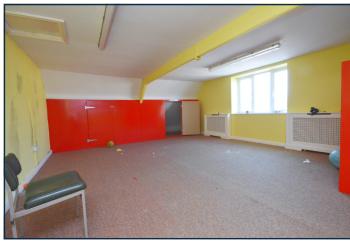

# **Ground Floor**

Entrance Porch 1.34m x 4.00m Main Church 15.44m x 9.70m Rear School Room 8.48m x 5.25m

Staircase to 1<sup>st</sup> floor.

 Male WC
 1.59m x 3.15m

 Female WC
 1.45m x 1.97m

 Kitchen
 3.19m x 2.47m