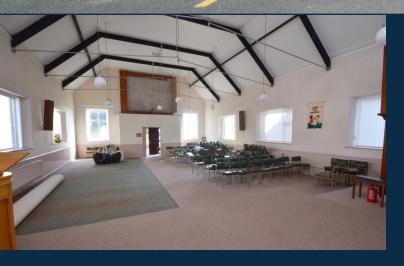

# **Ground Floor**

Entrance Porch 1.34m x 4.00m Main Church 15.44m x 9.70m Rear School Room 8.48m x 5.25m

Staircase to 1<sup>st</sup> floor.

 Male WC
 1.59m x 3.15m

 Female WC
 1.45m x 1.97m

 Kitchen
 3.19m x 2.47m