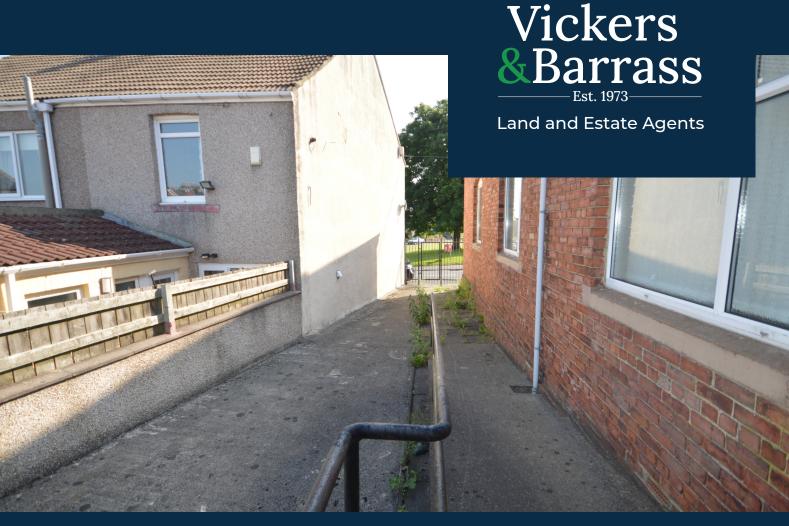

#### **West Side**

Paved and concrete ramp access to fire door. Concrete yard and walkway leading to:

# Rear

Gravelled walkway and fencing to rear housing estate.

# **East Side**

Concrete yard area.