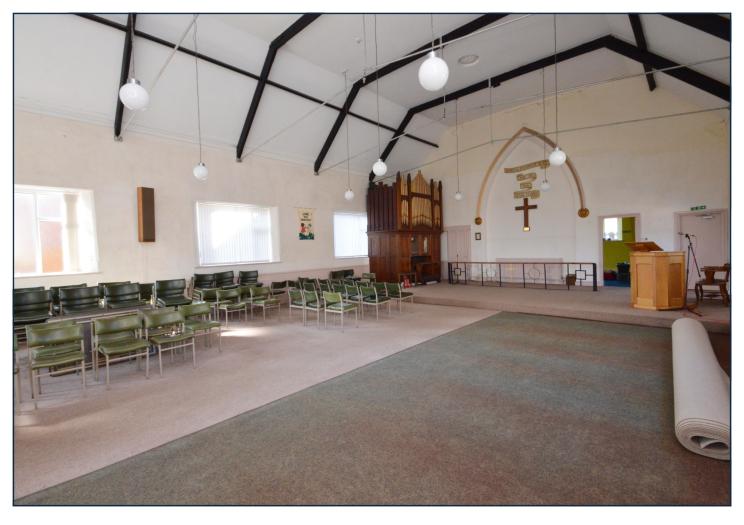

# **Ground Floor**

Entrance Porch 1.34m x 4.00m Main Church 15.44m x 9.70m Rear School Room 8.48m x 5.25m

Staircase to 1<sup>st</sup> floor.

 Male WC
 1.59m x 3.15m

 Female WC
 1.45m x 1.97m

 Kitchen
 3.19m x 2.47m