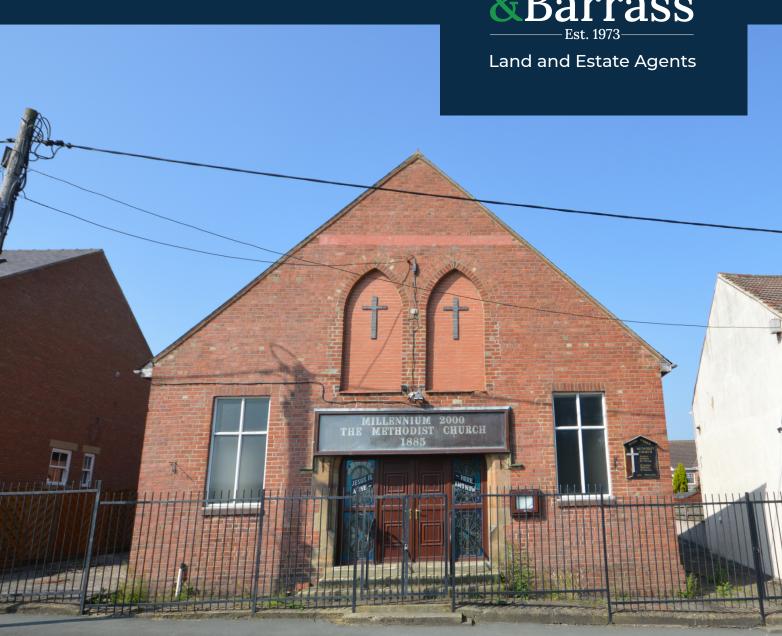

- Single Storey Detached Methodist Church Built in 1885
- Quiet Village Location
- Road Frontage
- Approximately 223.2m2 (240ft2)
- Gas Central Heating & UPVC Double Glazing

Byers Green Methodist Church, Spennymoor Offers In The Region Of £99,000

# Byers Green Methodist Church

A large detached single storey brick built Methodist Church located in Byers Green. The property has the benefit of gas central heating and UPVC double glazing.

# **Front**

Steel fencing with gated access, steps leading to main front entrance door with paving to either sides.