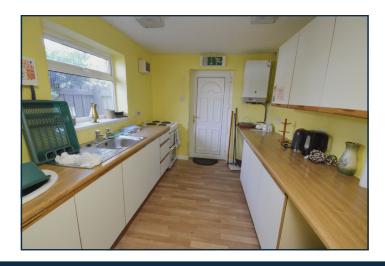

# **Ground Floor**

Entrance Porch 1.34m x 4.00m Main Church 15.44m x 9.70m Rear School Room 8.48m x 5.25m

Staircase to 1<sup>st</sup> floor.

 Male WC
 1.59m x 3.15m

 Female WC
 1.45m x 1.97m

 Kitchen
 3.19m x 2.47m