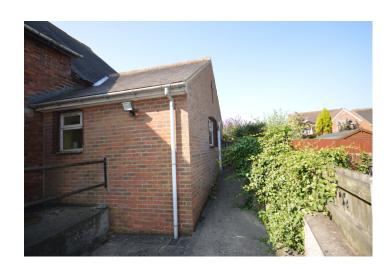

#### **West Side**

Paved and concrete ramp access to fire door. Concrete yard and walkway leading to:

# Rear

Gravelled walkway and fencing to rear housing estate.

# **East Side**

Concrete yard area.