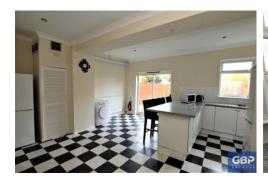

## Orchard Road, Romford Rent £100 per week

Spacious room to rent with some bills included. This is shared accommodation with a communal kitchen/dining area with white goods, ground floor WC and a shower room. There is street parking available. The room is suitable for a single occupier only. Available now!

**HALLWAY** 

**COMMUNAL KITCHEN/DINING AREA** 

COMMUNAL GROUND FLOOR WC

**UPSTAIRS BEDROOM** 

**COMMUNAL SHOWER ROOM** 

**COMMUNAL GARDEN** 

DISCLAIM ER: These particulars, whilst believed to be accurate are set out as a general outline only for guidance and do not constitute any part of an offer or contract. Intending purchasers should not reply on them as statements or representation of fact, but must satisfy themselves by inspection or otherwise as to their accuracy. We have not carried out a detailed survey nor tested the services, appliances and specific fittings. Room sizes should not be relied upon for carpets and furnishings. The measurements given are approximate. No person in this firm's employment has the authority to make or give any representation or warranty in respect of the property.