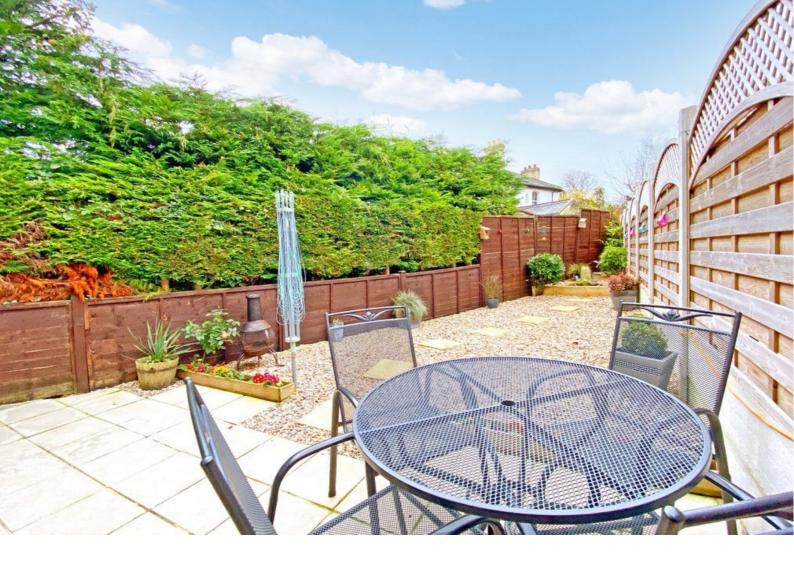

## **OUTSIDE**

A drive provides parking to the front of the property and provides access to a **SINGLE GARAGE**. To the rear there is an attractive garden with gravelled and paved sitting areas.