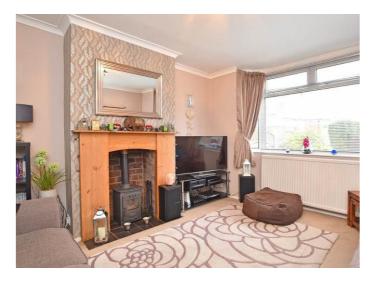

# GROUND FLOOR SITTING ROOM

A reception room with bay window to front and fireplace with wood-burning stove.