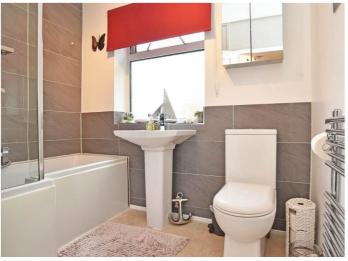

#### **BATHROOM**

A modern white suite with WC, washbasin, and bath with shower above. Window to side.