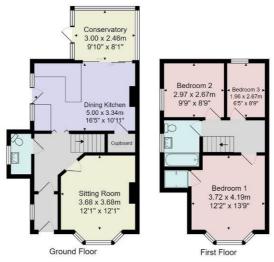

The accommodation is presented to a high standard and comprises a modern open-plan dining kitchen, together with separate sitting room, conservatory and utility room with downstairs WC. On the first floor there are three bedrooms, including the master bedroom with en-suite shower room, and a modern house bathroom. Outside, a driveway provides off-road parking and leads to a garage and there is an attractive garden to the rear.

## Council Tax Band - C

Total Area: 91.7 m² ... 988 ft²
All measurements are approximate and for display purposes only.

No liability is accepted by either the agency or Box Property Solutions Ltd as to the exact measurements of the rooms.

Box Property Solutions Ltd retains the copyright on this plan and allows agents to use it with agreed permission.