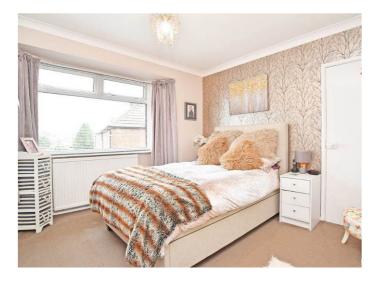

# FIRST FLOOR BEDROOM 1

A double bedroom with bay window to front and fitted wardrobes.

#### **BEDROOM 2**

With window to side.

## **BEDROOM 3**

A further bedroom with window to rear.