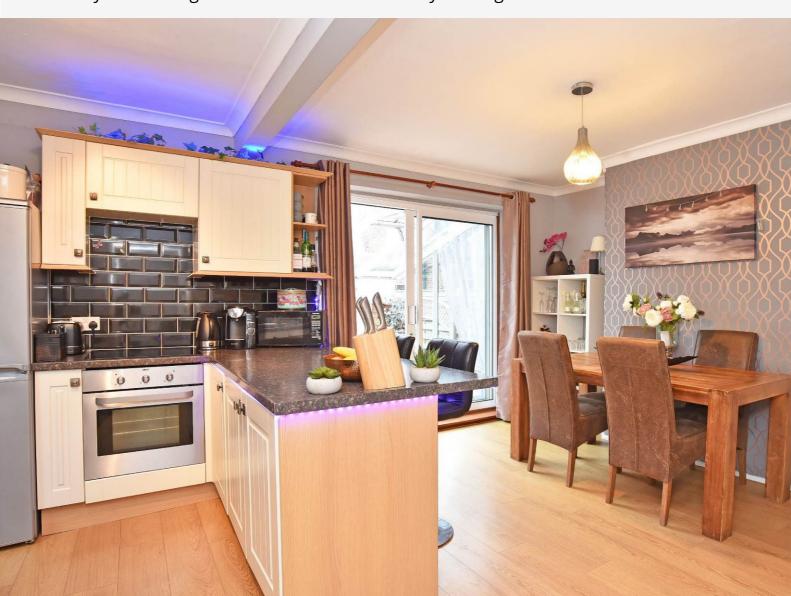

#### **DINING KITCHEN**

A spacious open-plan dining kitchen with a range of wall and base units with feature lighting, worktop and breakfast bar. Electric hob, integrated oven and space and plumbing for appliances. Spacious dining area with glazed doors leading to the conservatory and understairs cupboard.