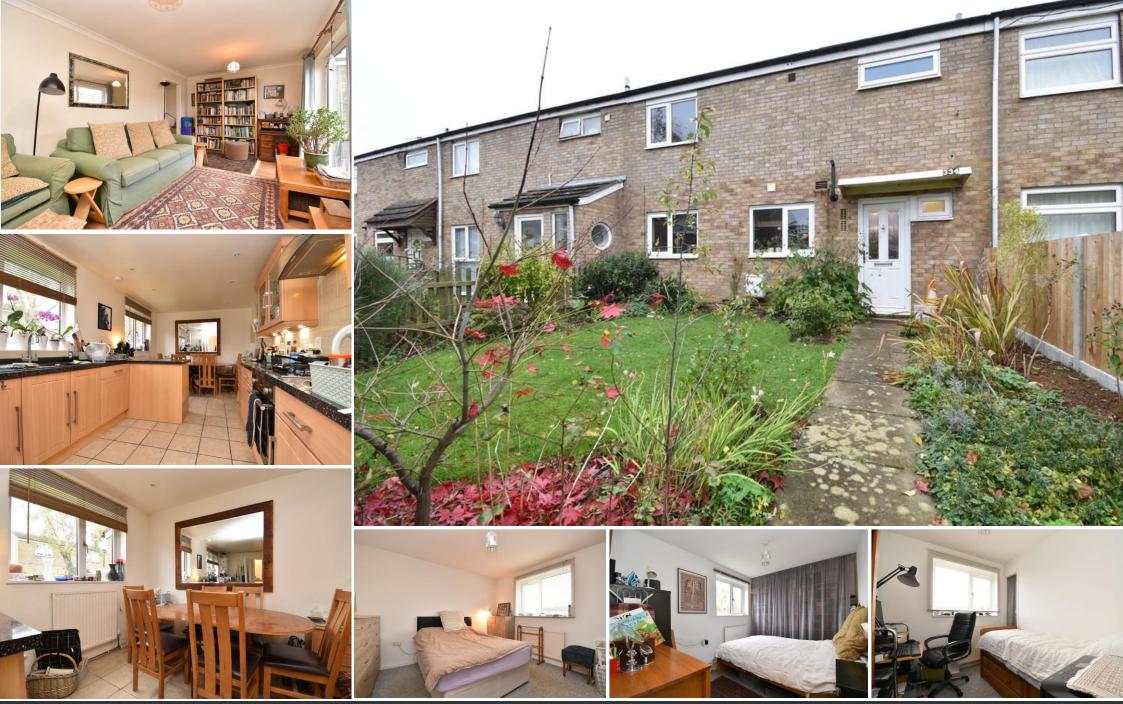

## Stevenage | SG1 4DU **£325,000**

Agent Hybrid welcomes to the market, a CHAIN FREE and modernised Three Bedroom Mid Terraced Home, located in the St Nicolas area of Stevenage. The property situated within walking distance to local amenities, a doctor's surgery and two junior schools. Accommodation briefly comprises of; An Entrance Hallway, with doors to leading to a Downstairs WC, a rear facing Lounge with patio sliding door to the rear garden and a modern double fronted Kitchen/Diner. Stairs rise to the first-floor landing where you will find a useful storage cupboard and doors leading to Three Good Sized Bedrooms and a Four Piece Modern Family Bathroom. Externally, the property benefits from a Low Maintenance, Private Rear Garden with summer house/workshop, with power and lighting. You will also a good-sized front lawn, a Single Garage to the rear, with Driveway in front.