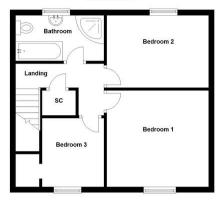

| Entrance Hallway          | Be |
|---------------------------|----|
| Downstairs WC             | Be |
| Lounge 16'10 x 10'2       | Ве |
| Kitchen/Diner 16'10 x 9'8 | Ва |

Bedroom 1: 11'11 x 11'3 Bedroom 2: 11'11 x 8'6 Bedroom 3: 8'3 x 7'5 Bathroom 10'5 x 5'6

Ground Floor Approx. 623.9 sq. feet

First Floor Approx. 456.6 sq. fee

Total area: approx. 1080.5 sq. feet

IMPORTANT: we would like to inform prospective purchasers that these sales particulars have been prepared as a general guide only. A detailed survey has not been carried out, nor the services, appliances and fittings tested. Room sizes should not be relied upon for furnishing purposes and are approximate. If floor plans are included, they are for guidance only and illustration purposes only and may not be to scale. If there are any important matters likely to affect your decision to buy, please contact us before viewing the property.