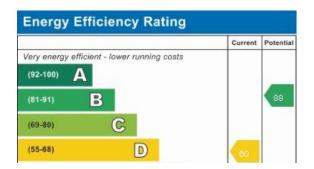

Ground Floor Approx. 623.9 sq. feet

First Floor Approx. 456.6 sq. fee

Total area: approx. 1080.5 sq. feet

IMPORTANT: we would like to inform prospective purchasers that these sales particulars have been prepared as a general guide only. A detailed survey has not been carried out, nor the services, appliances and fittings tested. Room sizes should not be relied upon for furnishing purposes and are approximate. If floor plans are included, they are for guidance only and illustration purposes only and may not be to scale. If there are any important matters likely to affect your decision to buy, please contact us before viewing the property.