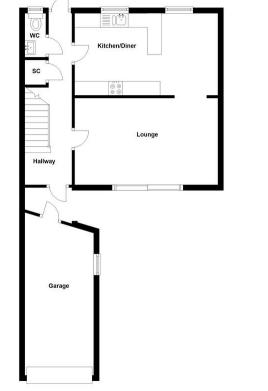

| Entrance Hallway          | Be |
|---------------------------|----|
| Downstairs WC             | Be |
| Lounge 16'10 x 10'2       | Ве |
| Kitchen/Diner 16'10 x 9'8 | Ва |

Bedroom 1: 11'11 x 11'3 Bedroom 2: 11'11 x 8'6 Bedroom 3: 8'3 x 7'5 Bathroom 10'5 x 5'6

Ground Floor Approx. 623.9 sq. feet

First Floor Approx. 456.6 sq. fee

Total area: approx. 1080.5 sq. feet

IMPORTANT: we would like to inform prospective purchasers that these sales particulars have been prepared as a general guide only. A detailed survey has not been carried out, nor the services, appliances and fittings tested. Room sizes should not be relied upon for furnishing purposes and are approximate. If floor plans are included, they are for guidance only and illustration purposes only and may not be to scale. If there are any important matters likely to affect your decision to buy, please contact us before viewing the property.