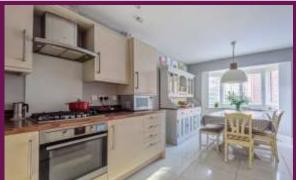

To the ground floor the inviting entrance hall has wood effect flooring and leads to the downstairs WC, kitchen, storage cupboard and Living room. The open plan bay fronted kitchen/dining room is one of the real focal points to this fabulous family home and has contemporary units with integrated appliances. The living room has double glazed French doors onto the decking.