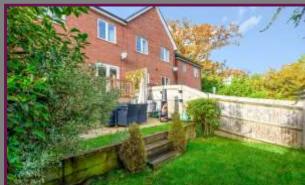

On the first floor there are three double bedrooms and a white three piece bathroom. The master bedroom has built in wardrobes and an ensuite shower room.

Outside the decking area adjoins the property with steps down to a paved patio which then leads down to an area of lawn. There is side gate access and the garden is enclosed by panel fencing.