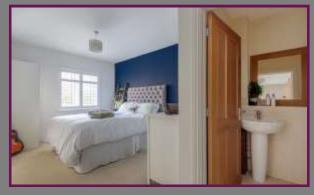

On the first floor there are three double bedrooms and a white three piece bathroom. The master bedroom has built in wardrobes and an ensuite shower room.

Outside the decking area adjoins the property with steps down to a paved patio which then leads down to an area of lawn. There is side gate access and the garden is enclosed by panel fencing.