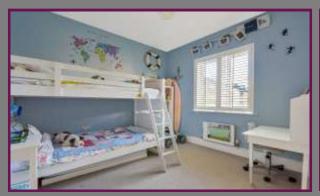

On the first floor there are three double bedrooms and a white three piece bathroom. The master bedroom has built in wardrobes and an ensuite shower room.

Outside the decking area adjoins the property with steps down to a paved patio which then leads down to an area of lawn. There is side gate access and the garden is enclosed by panel fencing.