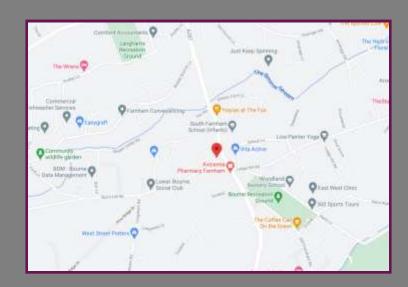

## Location

The property is tucked away off Burnthill Road, a highly requested location within the heart of Lower Bourne, adjacent to South Farnham Infants school which is one of the area's most reputable schools and moments from the village green, shops and amenities. Farnham train station is approximately a mile away. Blackthorn Close is a close of friendly neighbours and a wonderful community.