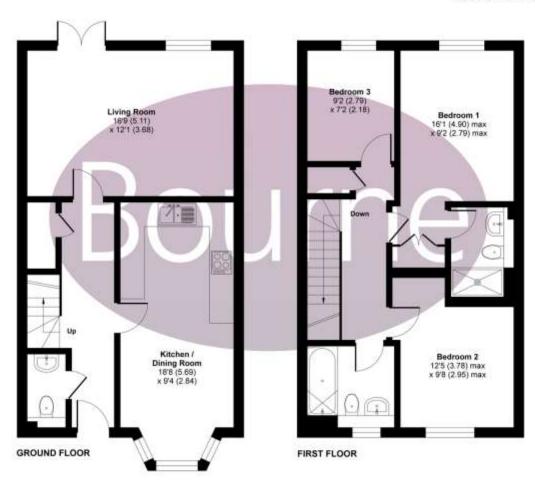

## Floor Plan

## Blackthorn Close, Lower Bourne, Farnham, GU10

Approximate Area = 1076 sq ft / 100 sq m

For identification only - Not to scale

Floor plan produced in accordance with RICS Property Measurement Standards incorporating International Property Measurement Standards (IPMS2 Residential) © nichecom 2021. Produced for Source Estate Agents. REF: 788201