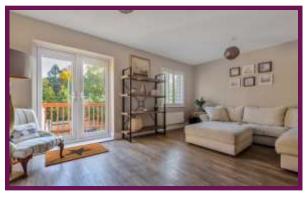

To the ground floor the inviting entrance hall has wood effect flooring and leads to the downstairs WC, kitchen, storage cupboard and Living room. The open plan bay fronted kitchen/dining room is one of the real focal points to this fabulous family home and has contemporary units with integrated appliances. The living room has double glazed French doors onto the decking.