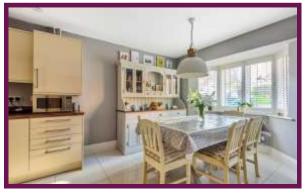

To the ground floor the inviting entrance hall has wood effect flooring and leads to the downstairs WC, kitchen, storage cupboard and Living room. The open plan bay fronted kitchen/dining room is one of the real focal points to this fabulous family home and has contemporary units with integrated appliances. The living room has double glazed French doors onto the decking.