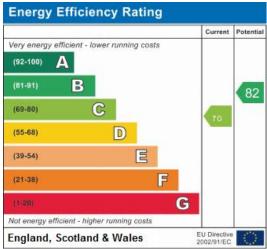

tis Court, Singleton Street, Blackpool, FY1 5AX



### **Property Description**

**HALLWAY** 

INTERCOM PHONE, NEW CARPETS 2 STORAGE CUPBOARDS, ELECTRIC HEATER

#### **LOUNGE**

7' 17" x 3' 36" (2.57m x 1.83m) DOUBLE GLAZED WINDOW, 2 ELECTRIC HEATERS, NEW CARPETS, WALL LIGHTS

#### BEDROOM 1

3' 56" x 1' 98" (2.34m x 2.79m) DOUBLE GLAZED WINDOW, ELECTRIC HEATER

#### BEDROOM 2

3' 50" x 2' 71" (2.18m x 2.41m) DOUBLE GLAZED, ELECTRIC HEATER

#### BEDROOM 3 - ENSUITE

5' 53" x 2' 44" (2.87m x 1.73m) DOUBLE GLAZED, ELECTRIC HEATER, FITTED ROBES IN CORNER OF ROOM





LEADING INTO EN SUITE - WITH WC, SHOWER WITH ELECTRIC SHOWER OVER, EXTRACTOR, ELECTRIC HEATER

#### BATHROOM

2' 48" x 2' 69" (1.83m x 2.36m) MODERN BATHROOM WITH 3 PIECE SUITE, BATH, SHOWER OVER, WC AND WASH HAND BASIN











Naventis Court