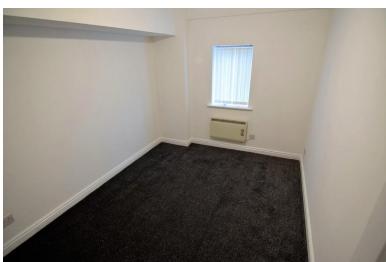

#### BEDROOM 1

3' 56" x 1' 98" (2.34m x 2.79m) DOUBLE GLAZED WINDOW, ELECTRIC HEATER

#### BEDROOM 2

3' 50" x 2' 71" (2.18m x 2.41m) DOUBLE GLAZED, ELECTRIC HEATER