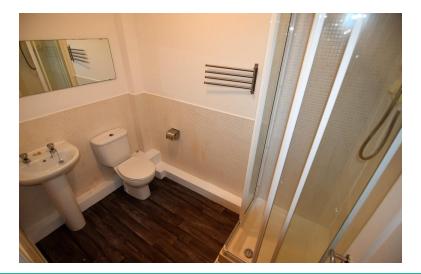

#### BEDROOM 3 - ENSUITE

5' 53" x 2' 44" (2.87m x 1.73m) DOUBLE GLAZED, ELECTRIC HEATER, FITTED ROBES IN CORNER OF ROOM

LEADING INTO EN SUITE - WITH WC, SHOWER WITH ELECTRIC SHOWER OVER, EXTRACTOR, ELECTRIC HEATER