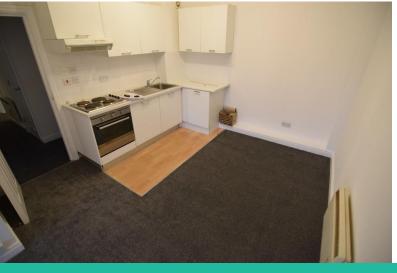

#### **LOUNGE**

7' 17" x 3' 36" (2.57m x 1.83m) DOUBLE GLAZED WINDOW, 2 ELECTRIC HEATERS, NEW CARPETS, WALL LIGHTS