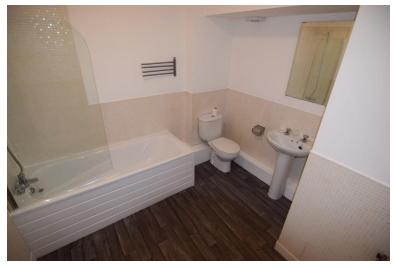

#### BATHROOM

2' 48" x 2' 69" (1.83m x 2.36m) MODERN BATHROOM WITH 3 PIECE SUITE, BATH, SHOWER OVER, WC AND WASH HAND BASIN

Naventis Court