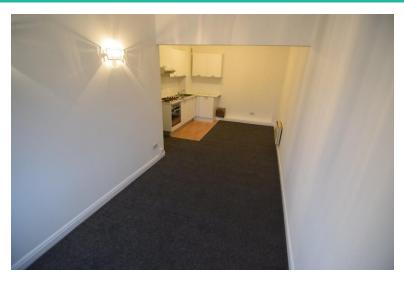

#### **LOUNGE**

7' 17" x 3' 36" (2.57m x 1.83m) DOUBLE GLAZED WINDOW, 2 ELECTRIC HEATERS, NEW CARPETS, WALL LIGHTS