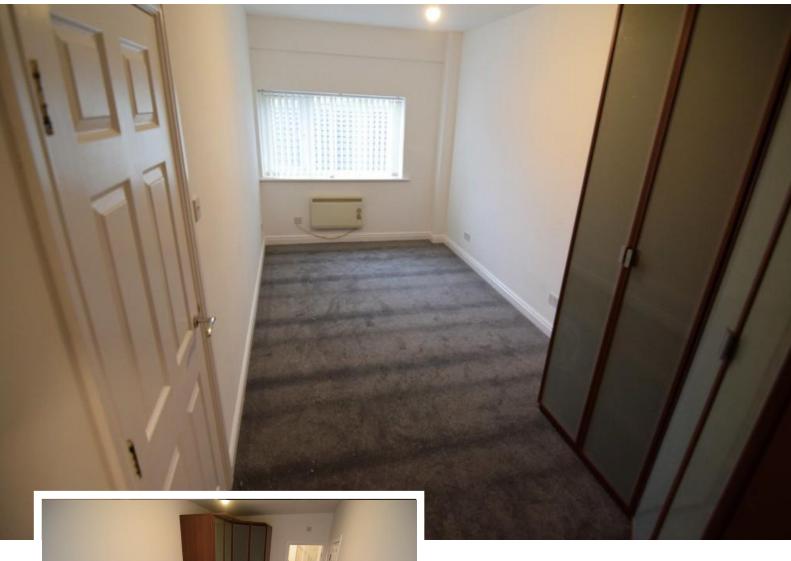

#### BEDROOM 3 - ENSUITE

5' 53" x 2' 44" (2.87m x 1.73m) DOUBLE GLAZED, ELECTRIC HEATER, FITTED ROBES IN CORNER OF ROOM

LEADING INTO EN SUITE - WITH WC, SHOWER WITH ELECTRIC SHOWER OVER, EXTRACTOR, ELECTRIC HEATER