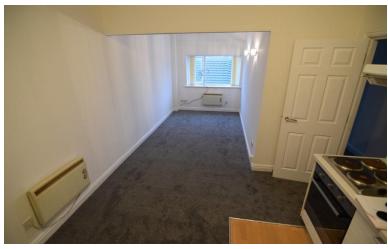

#### **LOUNGE**

7' 17" x 3' 36" (2.57m x 1.83m) DOUBLE GLAZED WINDOW, 2 ELECTRIC HEATERS, NEW CARPETS, WALL LIGHTS