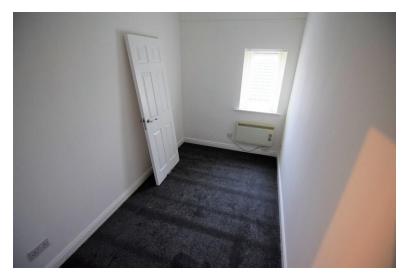

#### BEDROOM 1

3' 56" x 1' 98" (2.34m x 2.79m) DOUBLE GLAZED WINDOW, ELECTRIC HEATER

#### BEDROOM 2

3' 50" x 2' 71" (2.18m x 2.41m) DOUBLE GLAZED, ELECTRIC HEATER