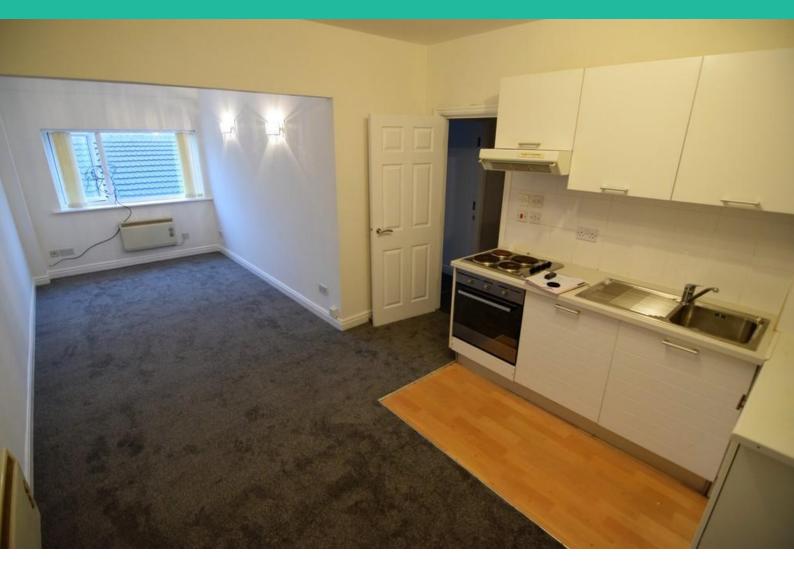

### **Property Description**

**HALLWAY** 

INTERCOM PHONE, NEW CARPETS 2 STORAGE CUPBOARDS, ELECTRIC HEATER

#### **LOUNGE**

7' 17" x 3' 36" (2.57m x 1.83m) DOUBLE GLAZED WINDOW, 2 ELECTRIC HEATERS, NEW CARPETS, WALL LIGHTS