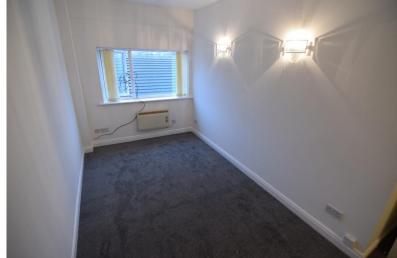

#### BEDROOM 1

3' 56" x 1' 98" (2.34m x 2.79m) DOUBLE GLAZED WINDOW, ELECTRIC HEATER

#### BEDROOM 2

3' 50" x 2' 71" (2.18m x 2.41m) DOUBLE GLAZED, ELECTRIC HEATER