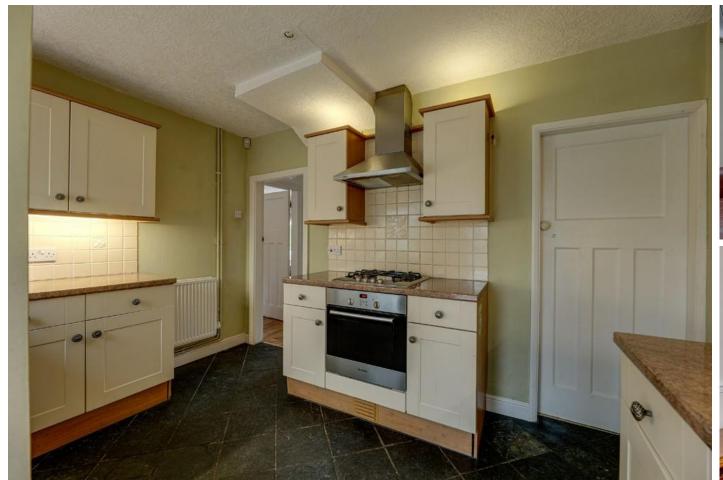

Water meter, mains gas, electricity and sewers

**GARDEN** Sky, BT & Virgin North east facing

#### ITEMS INCLUDED IN THE SALE

Integrated oven, integrated hob, extractor, all carpets, some curtains, blinds and light fittings and garden shed.





## **PORCH**

## HALL

# LIVING/DINING ROOM

27' 3" x 10' 4" (max) (8.30m x 3.15m)

#### **KITCHEN**

11' 10" x 8' 8" (3.60m x 2.65m)

# **CONSERVATORY**

11' 10" x 9' 2" (3.60m x 2.80m)

# UTILITY

11' 8" x 5' 9" (3.55m x 1.75m)

WC

### **FIRST FLOOR**

#### **BEDROOM ONE**

11' 4" x 10' 4" (max) (3.45m x 3.15m)

#### **BEDROOM TWO**

10' 6" x 10' 4" (3.20m x 3.15m)

### **BEDROOM THREE**

6' 7" x 5' 9" (2.00m x 1.75m)

#### **BATHROOM**

6' 6" x 5' 8" (2.00m x 1.75m)

**OUTSIDE THE PROPERTY** 

OFF ROAD PARKING

NORTH EAST FACING REAR GARDEN























Whilst every attempt has been made to ensure the accuracy of the floor plan contained here, measurements of doors, windows, rooms and any other items are approximate and no responsibility is taken for any error, omission, or mis-statement. This plan is for illustrative purposes only and should be used as such by any prospective purchaser. The services, systems and appliances shown have not been tested and no guarantee as to their operability or efficiency can be given Made with Metropix ©2021