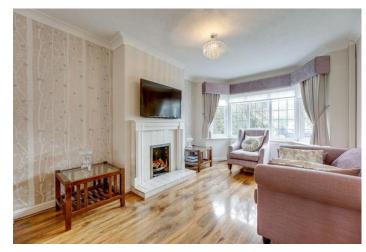

meter, mains gas, electricity and sewers

**GARDEN** Sky, BT & Virgin North east facing

#### ITEMS INCLUDED IN THE SALE

Integrated oven, integrated hob, extractor, all carpets, some curtains, blinds and light fittings and garden shed.





## **PORCH**

## HALL

# LIVING/DINING ROOM

27' 3" x 10' 4" (max) (8.30m x 3.15m)

#### **KITCHEN**

11' 10" x 8' 8" (3.60m x 2.65m)

# **CONSERVATORY**

11' 10" x 9' 2" (3.60m x 2.80m)

# UTILITY

11' 8" x 5' 9" (3.55m x 1.75m)

WC

### **FIRST FLOOR**

#### **BEDROOM ONE**

11' 4" x 10' 4" (max) (3.45m x 3.15m)

#### **BEDROOM TWO**

10' 6" x 10' 4" (3.20m x 3.15m)

### **BEDROOM THREE**

6' 7" x 5' 9" (2.00m x 1.75m)

#### **BATHROOM**

6' 6" x 5' 8" (2.00m x 1.75m)

**OUTSIDE THE PROPERTY** 

OFF ROAD PARKING

NORTH EAST FACING REAR GARDEN























Whilst every attempt has been made to ensure the accuracy of the floor plan contained here, measurements of doors, windows, rooms and any other items are approximate and no responsibility is taken for any error, omission, or mis-statement. This plan is for illustrative purposes only and should be used as such by any prospective purchaser. The services, systems and appliances shown have not been tested and no guarantee as to their operability or efficiency can be given Made with Metropix ©2021