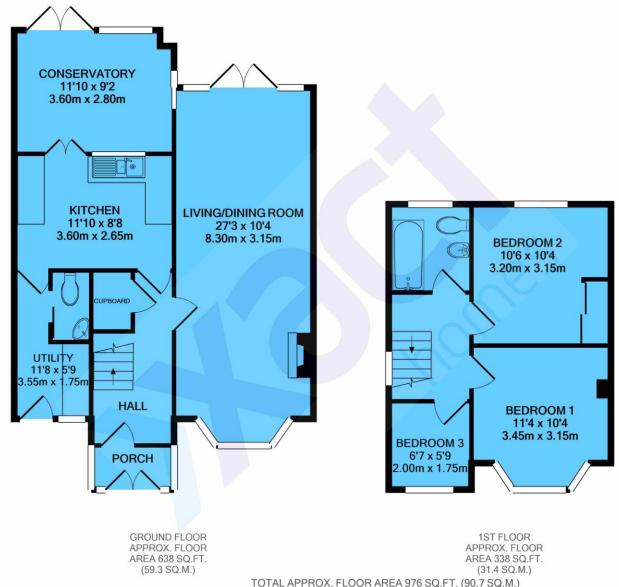

# LIVING/DINING ROOM

27' 3" x 10' 4" (max) (8.30m x 3.15m)

#### **KITCHEN**

11' 10" x 8' 8" (3.60m x 2.65m)

# **CONSERVATORY**

11' 10" x 9' 2" (3.60m x 2.80m)

# UTILITY

11' 8" x 5' 9" (3.55m x 1.75m)

WC

#### **BEDROOM ONE**

11' 4" x 10' 4" (max) (3.45m x 3.15m)

#### **BEDROOM TWO**

10' 6" x 10' 4" (3.20m x 3.15m)

### **BEDROOM THREE**

6' 7" x 5' 9" (2.00m x 1.75m)

#### **BATHROOM**

6' 6" x 5' 8" (2.00m x 1.75m)

**OUTSIDE THE PROPERTY** 

OFF ROAD PARKING

NORTH EAST FACING REAR GARDEN

Whilst every attempt has been made to ensure the accuracy of the floor plan contained here, measurements of doors, windows, rooms and any other items are approximate and no responsibility is taken for any error, omission, or mis-statement. This plan is for illustrative purposes only and should be used as such by any prospective purchaser. The services, systems and appliances shown have not been tested and no guarantee as to their operability or efficiency can be given Made with Metropix ©2021