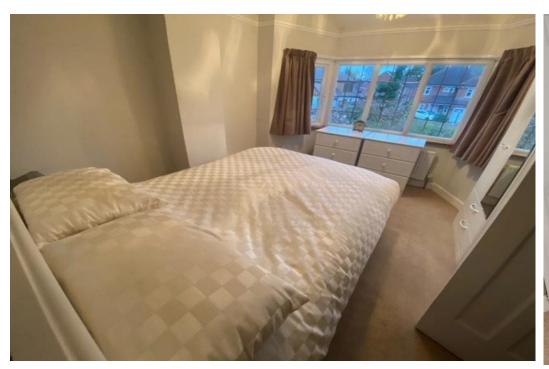

#### **BEDROOM ONE**

11' 4" x 10' 4" (max) (3.45m x 3.15m)

#### **BEDROOM TWO**

10' 6" x 10' 4" (3.20m x 3.15m)