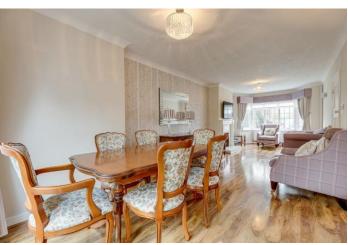

ter, mains gas, electricity and sewers

**GARDEN** Sky, BT & Virgin North east facing

#### ITEMS INCLUDED IN THE SALE

Integrated oven, integrated hob, extractor, all carpets, some curtains, blinds and light fittings and garden shed.





## **PORCH**

## HALL

# LIVING/DINING ROOM

27' 3" x 10' 4" (max) (8.30m x 3.15m)

#### **KITCHEN**

11' 10" x 8' 8" (3.60m x 2.65m)

# **CONSERVATORY**

11' 10" x 9' 2" (3.60m x 2.80m)

# UTILITY

11' 8" x 5' 9" (3.55m x 1.75m)

WC

### **FIRST FLOOR**

#### **BEDROOM ONE**

11' 4" x 10' 4" (max) (3.45m x 3.15m)

#### **BEDROOM TWO**

10' 6" x 10' 4" (3.20m x 3.15m)

### **BEDROOM THREE**

6' 7" x 5' 9" (2.00m x 1.75m)

#### **BATHROOM**

6' 6" x 5' 8" (2.00m x 1.75m)

**OUTSIDE THE PROPERTY** 

OFF ROAD PARKING

NORTH EAST FACING REAR GARDEN























Whilst every attempt has been made to ensure the accuracy of the floor plan contained here, measurements of doors, windows, rooms and any other items are approximate and no responsibility is taken for any error, omission, or mis-statement. This plan is for illustrative purposes only and should be used as such by any prospective purchaser. The services, systems and appliances shown have not been tested and no guarantee as to their operability or efficiency can be given Made with Metropix ©2021