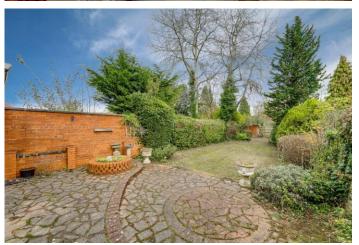

# **PROPERTY OVERVIEW**

Offered to the market with NO UPWARD CHAIN is this extended three bedroom traditional semi detached. The property benefits from being set back behind a large tarmacadam and block paved driveway, has a well presented private rear garden and resides within the Arden Academy Catchment. Briefly the property affords: - enclosed porch, entrance hallway, guest cloakroom, living/dining room, conservatory, kitchen, utility, three bedrooms and family bathroom. Outside, the property enjoys a north east facing rear garden with a shaped lawn and well stocked boarders. Viewing is strictly via Xact Homes on 01564 777284.

**COUNCIL TAX** Band D **TENURE** Freehold

**SERVICES** Water meter, mains gas, electricity and sewers

**GARDEN** Sky, BT & Virgin North east facing

#### **BATHROOM**

6' 6" x 5' 8" (2.00m x 1.75m)

**OUTSIDE THE PROPERTY** 

OFF ROAD PARKING

NORTH EAST FACING REAR GARDEN

Whilst every attempt has been made to ensure the accuracy of the floor plan contained here, measurements of doors, windows, rooms and any other items are approximate and no responsibility is taken for any error, omission, or mis-statement. This plan is for illustrative purposes only and should be used as such by any prospective purchaser. The services, systems and appliances shown have not been tested and no guarantee as to their operability or efficiency can be given Made with Metropix ©2021