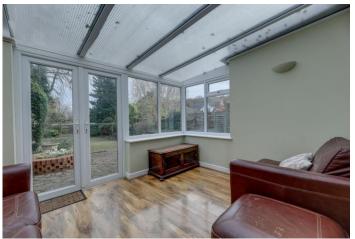

ter meter, mains gas, electricity and sewers

**GARDEN** Sky, BT & Virgin North east facing

#### ITEMS INCLUDED IN THE SALE

Integrated oven, integrated hob, extractor, all carpets, some curtains, blinds and light fittings and garden shed.





## **PORCH**

## HALL

# LIVING/DINING ROOM

27' 3" x 10' 4" (max) (8.30m x 3.15m)

#### **KITCHEN**

11' 10" x 8' 8" (3.60m x 2.65m)

# **CONSERVATORY**

11' 10" x 9' 2" (3.60m x 2.80m)

# UTILITY

11' 8" x 5' 9" (3.55m x 1.75m)

WC

### **FIRST FLOOR**

#### **BEDROOM ONE**

11' 4" x 10' 4" (max) (3.45m x 3.15m)

#### **BEDROOM TWO**

10' 6" x 10' 4" (3.20m x 3.15m)

### **BEDROOM THREE**

6' 7" x 5' 9" (2.00m x 1.75m)

#### **BATHROOM**

6' 6" x 5' 8" (2.00m x 1.75m)

**OUTSIDE THE PROPERTY** 

OFF ROAD PARKING

NORTH EAST FACING REAR GARDEN























Whilst every attempt has been made to ensure the accuracy of the floor plan contained here, measurements of doors, windows, rooms and any other items are approximate and no responsibility is taken for any error, omission, or mis-statement. This plan is for illustrative purposes only and should be used as such by any prospective purchaser. The services, systems and appliances shown have not been tested and no guarantee as to their operability or efficiency can be given Made with Metropix ©2021