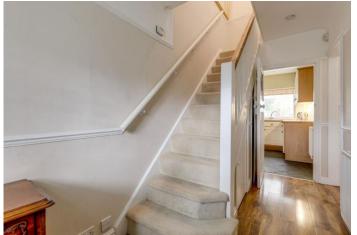

r meter, mains gas, electricity and sewers

**GARDEN** Sky, BT & Virgin North east facing

#### ITEMS INCLUDED IN THE SALE

Integrated oven, integrated hob, extractor, all carpets, some curtains, blinds and light fittings and garden shed.





## **PORCH**

## HALL

# LIVING/DINING ROOM

27' 3" x 10' 4" (max) (8.30m x 3.15m)

#### **KITCHEN**

11' 10" x 8' 8" (3.60m x 2.65m)

# **CONSERVATORY**

11' 10" x 9' 2" (3.60m x 2.80m)

# UTILITY

11' 8" x 5' 9" (3.55m x 1.75m)

WC

### **FIRST FLOOR**

#### **BEDROOM ONE**

11' 4" x 10' 4" (max) (3.45m x 3.15m)

#### **BEDROOM TWO**

10' 6" x 10' 4" (3.20m x 3.15m)

### **BEDROOM THREE**

6' 7" x 5' 9" (2.00m x 1.75m)

#### **BATHROOM**

6' 6" x 5' 8" (2.00m x 1.75m)

**OUTSIDE THE PROPERTY** 

OFF ROAD PARKING

NORTH EAST FACING REAR GARDEN























Whilst every attempt has been made to ensure the accuracy of the floor plan contained here, measurements of doors, windows, rooms and any other items are approximate and no responsibility is taken for any error, omission, or mis-statement. This plan is for illustrative purposes only and should be used as such by any prospective purchaser. The services, systems and appliances shown have not been tested and no guarantee as to their operability or efficiency can be given Made with Metropix ©2021