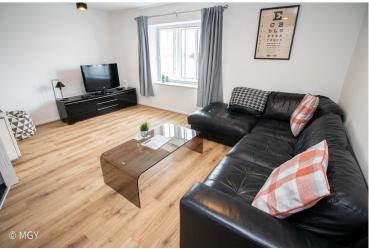

# LOUNGE/DINER/KITCHEN

15' 5" x 20' 1" (4.71m x 6.14m) Double glazed uPVC bay window to front with stunning water views. Laminate flooring. TV aerial point. Telephone point. Wall mounted electric storage heater. Open plan to kitchen. Vinyl tiled flooring. Fitted units with round edged work surfaces incorporating ceramic sink. Ample storage and spotlights. Built in oven, four ring ceramic hob and stainless steel extractor hood over. Space for washing machine and fridge freezer. Extractor fan.