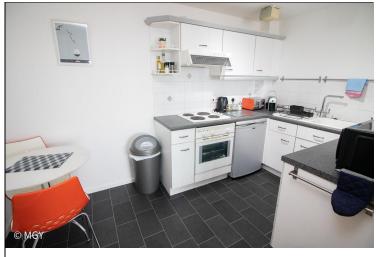

# LOUNGE/DINER/KITCHEN

15' 5" x 20' 1" (4.71m x 6.14m) Double glazed uPVC bay window to front with stunning water views. Laminate flooring. TV aerial point. Telephone point. Wall mounted electric storage heater. Open plan to kitchen. Vinyl tiled flooring. Fitted units with round edged work surfaces incorporating ceramic sink. Ample storage and spotlights. Built in oven, four ring ceramic hob and stainless steel extractor hood over. Space for washing machine and fridge freezer. Extractor fan.