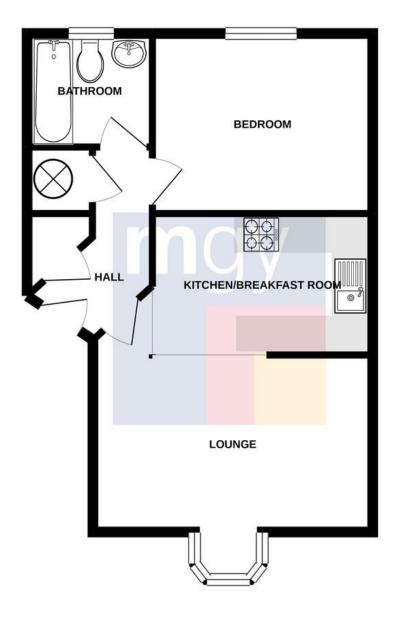

# **PROPERTY DESCRIPTION**

\*\*IDEAL FIRST TIME BUY WITH WATER VIEWS \*\* An immaculate 1 bedroom 2nd floor apartment situated close to Cardiff Bay Retail Park and with excellent links to the A4232 and M4. Mermaid Quay is also close by offering a variety of bars, shops and restaurants. Frequent public transport easily accessible linking to Cardiff City Centre and surrounding areas. The accommodation comprises entrance hall, open plan lounge/ diner/ kitchen with window overlooking the water, double bedroom and a bathroom. The property further benefits from double glazing and an allocated parking space. Viewing advised to avoid missing out!

## ENTRANCE HALL

Entered via intercom security system. Vinyl flooring. Two storage cupboards, one housing hot water tank. Electric wall mounted storage heater.

# LOUNGE/DINER/KITCHEN

15' 5" x 20' 1" (4.71m x 6.14m) Double glazed uPVC bay window to front with stunning water views. Laminate flooring. TV aerial point. Telephone point. Wall mounted electric storage heater. Open plan to kitchen. Vinyl tiled flooring. Fitted units with round edged work surfaces incorporating ceramic sink. Ample storage and spotlights. Built in oven, four ring ceramic hob and stainless steel extractor hood over. Space for washing machine and fridge freezer. Extractor fan.

#### **BEDROOM**

12' 2" x 9' 11" (3.72m x 3.04m) Double glazed uPVC window to rear and French doors to Juliette balcony. Carpeted flooring. Wall mounted electric storage heater.

## BATHROOM

12' 2" x 9' 11" (3.72m x 3.04m) Double glazed uPVC obscure window to rear. Vinyl flooring. Part tiled walls. Panelled bath with electric shower over. Glass shower screen. Pedestal wash hand basin. W.C. Heater. Shaver point.

1 📇 | 1 🕁 | 0 🖞 | 1 🖽

Whilst every attempt has been made to ensure the accuracy of the floorplan contained here, measurements of doors, windows, rooms and any other items are approximate and no responsibility is taken for any error, omission or mis-statement. This plan is for illustrative purposes only and should be used as such by any prospective purchaser. The services, systems and appliances shown have not been tested and no guarantee as to their operability or efficiency can be given. Made with Metropix @2021