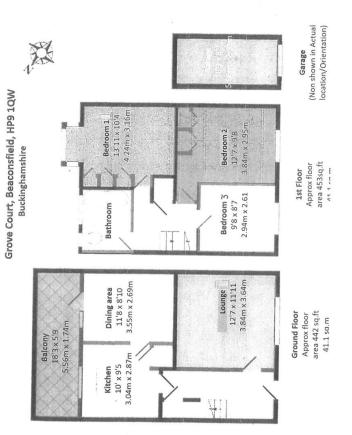

## Station Road, Beaconsfield £1,500 pcm

Three bedroom duplex apartment in central Beaconsfield. This spacious property offers two reception rooms, separate kitchen, three good sized bedrooms and main bathroom. Ideal location for walking into town and to the station. In addition there is a balcony to the front and a single garage. Unfurnished (some furniture can be available). EPC rating D. Available 3rd December.

## Features -

- **Duplex Apartment**
- **Central Town Location** .
- Garage .
- Balcony

- Two Reception Rooms
- Unfurnished
- EPC D
  - Available December 2021

For an appointment to view this property, please contact Ashington Page Lettings on 01494 685 518