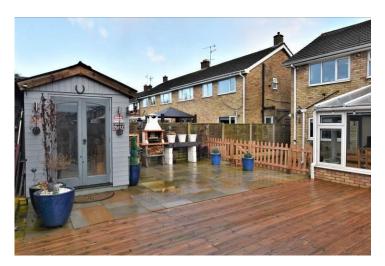

Externally, the property has lots to like! To the front is a small lawned area and Driveway Parking for 2-3 cars leading up to the single Garage. To the right of the property, a gate opens to a paved pathway that leads round to the rear Garden which is mainly paved giving you two entertaining spaces and is home to an L-Shaped Summerhouse.