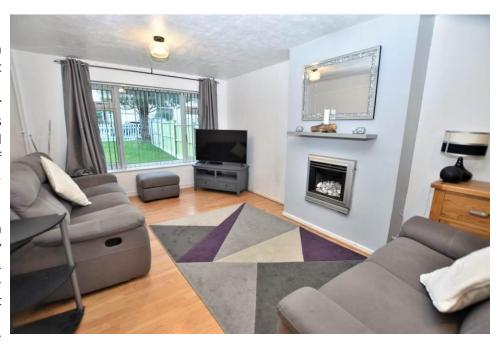

#### Overview

- Spacious Semi Detached Four Bedroom House
- Very Popular Residential Estate
- Entrance Hallway, Cloaks/WC
- Spacious Lounge/Dining Room
- Conservatory, Modern Kitchen
- Bathroom, Separate W/C
- Attractive Front & Rear Garden,
   Summerhouse
- Integral Garage, Double Width Driveway
- Council Tax Band C
- EPC Rating D

#### **Brief Description**

To the ground floor is the Entrance Hallway, Cloaks/WC, generous Lounge/Dining Room, large Conservatory and a smart, modern Kitchen with integrated appliances. To the first floor you will find three Double Bedrooms, a Single Bedroom, Family Bathroom with Vanity Unit and P-Shaped Bath with shower over and a separate WC.