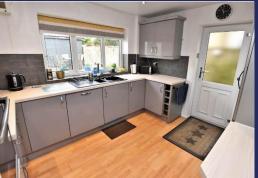

#### **Brief Description**

To the ground floor is the Entrance Hallway, Cloaks/WC, generous Lounge/Dining Room, large Conservatory and a smart, modern Kitchen with integrated appliances. To the first floor you will find three Double Bedrooms, a Single Bedroom, Family Bathroom with Vanity Unit and P-Shaped Bath with shower over and a separate WC.