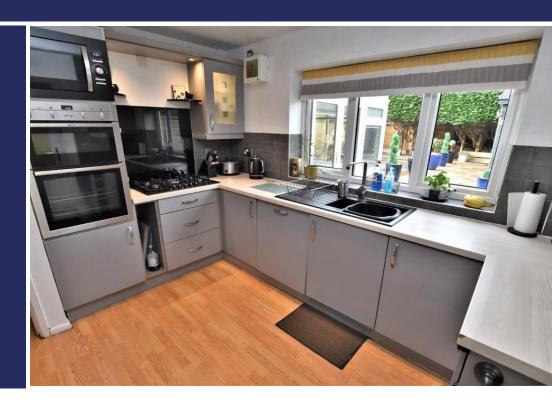

#### Overview

- Spacious Semi Detached Four Bedroom House
- Very Popular Residential Estate
- Entrance Hallway, Cloaks/WC
- Spacious Lounge/Dining Room
- Conservatory, Modern Kitchen
- Bathroom, Separate W/C
- Attractive Front & Rear Garden,
   Summerhouse
- Integral Garage, Double Width Driveway
- Council Tax Band C
- EPC Rating D

#### **Brief Description**

To the ground floor is the Entrance Hallway, Cloaks/WC, generous Lounge/Dining Room, large Conservatory and a smart, modern Kitchen with integrated appliances. To the first floor you will find three Double Bedrooms, a Single Bedroom, Family Bathroom with Vanity Unit and P-Shaped Bath with shower over and a separate WC.