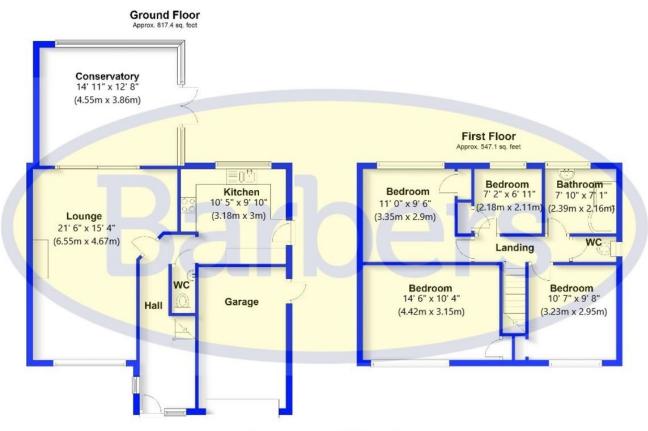

## Helping you move

Total area: approx. 1364.5 sq. feet

We accept no responsibility for any mistake or inaccuracy contained within the floorplan. The floorplan is provided as a guide only and should be taken as an illustration only. The measurements, contents and positioning are approximations only and provided as a guidance tool and not an exact replication of the property.