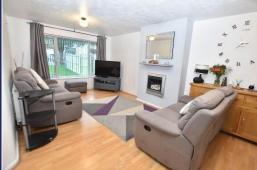

#### **Brief Description**

To the ground floor is the Entrance Hallway, Cloaks/WC, generous Lounge/Dining Room, large Conservatory and a smart, modern Kitchen with integrated appliances. To the first floor you will find three Double Bedrooms, a Single Bedroom, Family Bathroom with Vanity Unit and P-Shaped Bath with shower over and a separate WC.