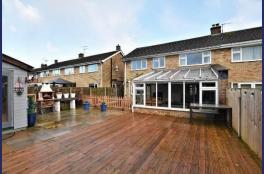

Externally, the property has lots to like! To the front is a small lawned area and Driveway Parking for 2-3 cars leading up to the single Garage. To the right of the property, a gate opens to a paved pathway that leads round to the rear Garden which is mainly paved giving you two entertaining spaces and is home to an L-Shaped Summerhouse.