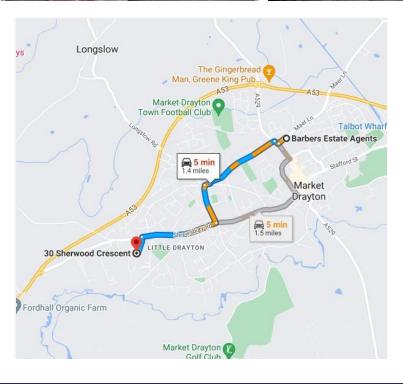

**LOCAL AUTHORITY:** Shropshire Council, Shirehall, Shrewsbury, SY2 6ND. Tel: 0345 678 9002

FOR MORE INFORMATION: Go to:

www.barbers-online.co.uk

DIRECTIONS: From our office on Maer Lane turn left, right at the mini roundabout and then left on Prospect Road. Go straight over the next mini roundabout and then left on Alexandra Road - then right on Shrewsbury Road. After approximately 0.4 miles turn left on Sherwood Crescent and the property is approximately 500 yards on your right. PROPERTY INFORMATION: We believe this information to be accurate, but it cannot be guaranteed. The fixtures, fittings, appliances and mains services have not been tested. If there is any point which is of particular importance, please obtain professional confirmation. All measurements quoted are approximate. These particulars do not constitute a contract or part of a contract.