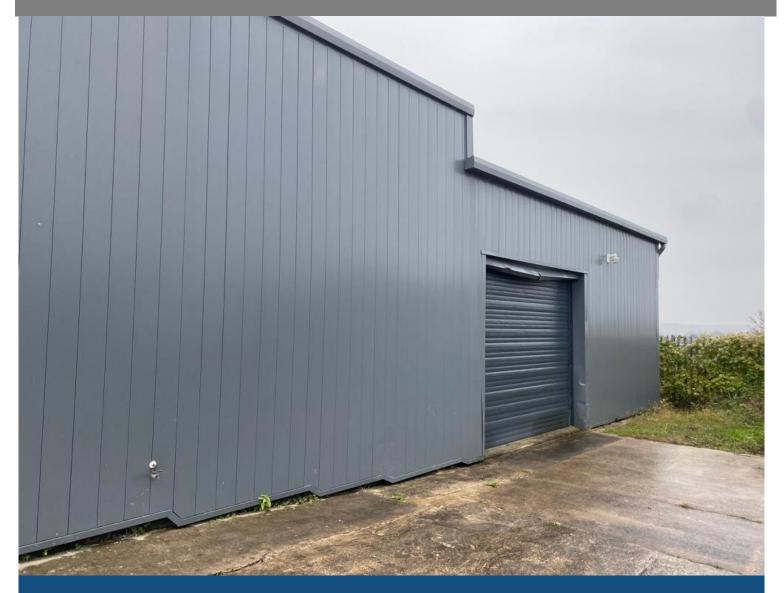

#### **DESCRIPTION**

The property briefly comprises a modern, semidetached industrial unit that enjoys a specific planning consent for storage use.

The unit is self-contained and provides for storage accommodation on two levels with the property accessed via an electrically operated roller shutter door. The unit provides approx. 202 SQM ( 2170 sq ft ) GIA.

The unit opens out onto a small self-contained largely concrete surfaced secure yard area offering ample car parking and potential for external storage.