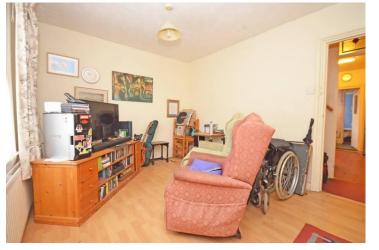

Perfect for investors or do-it-yourself enthusiasts alike, this property offers two doubles bedrooms, lounge, kitchen come dining room and downstairs bathroom. There is a West facing garden where you can enjoy the afternoon and evening sunshine, which has been laid to patio for easy maintenance.

### Accommodation

Lounge: 11' 10" x 10' 1" (3.63m x 3.09m)

Kitchen / Diner: 11' 10" x 10' 8" (3.62m x 3.27m)

Rear Lobby: 5' 10" x 4' 4" (1.78m x 1.33m)

Bathroom: 5' 8" x 5' 0" (1.74m x 1.53m)

Bedroom 1: 11' 10" x 10' 8" (3.62m x 3.26m)