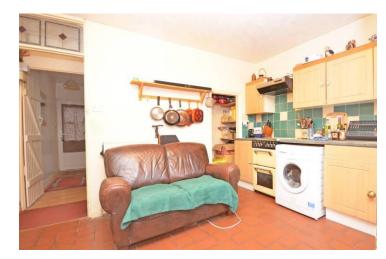

Perfect for investors or do-it-yourself enthusiasts alike, this property offers two doubles bedrooms, lounge, kitchen come dining room and downstairs bathroom. There is a West facing garden where you can enjoy the afternoon and evening sunshine, which has been laid to patio for easy maintenance.

### Accommodation

Lounge: 11' 10" x 10' 1" (3.63m x 3.09m)

Kitchen / Diner: 11' 10" x 10' 8" (3.62m x 3.27m)

Rear Lobby: 5' 10" x 4' 4" (1.78m x 1.33m)

Bathroom: 5' 8" x 5' 0" (1.74m x 1.53m)

Bedroom 1: 11' 10" x 10' 8" (3.62m x 3.26m)