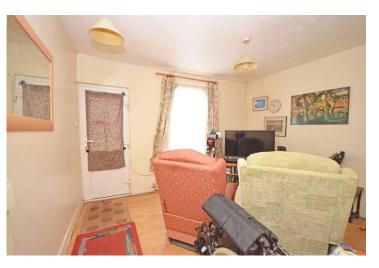

Perfect for investors or do-it-yourself enthusiasts alike, this property offers two doubles bedrooms, lounge, kitchen come dining room and downstairs bathroom. There is a West facing garden where you can enjoy the afternoon and evening sunshine, which has been laid to patio for easy maintenance.

### Accommodation

Lounge: 11' 10" x 10' 1" (3.63m x 3.09m)

Kitchen / Diner: 11' 10" x 10' 8" (3.62m x 3.27m)

Rear Lobby: 5' 10" x 4' 4" (1.78m x 1.33m)

Bathroom: 5' 8" x 5' 0" (1.74m x 1.53m)

Bedroom 1: 11' 10" x 10' 8" (3.62m x 3.26m)