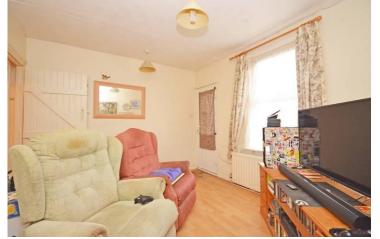

Perfect for investors or do-it-yourself enthusiasts alike, this property offers two doubles bedrooms, lounge, kitchen come dining room and downstairs bathroom. There is a West facing garden where you can enjoy the afternoon and evening sunshine, which has been laid to patio for easy maintenance.

### Accommodation

Lounge: 11' 10" x 10' 1" (3.63m x 3.09m)

Kitchen / Diner: 11' 10" x 10' 8" (3.62m x 3.27m)

Rear Lobby: 5' 10" x 4' 4" (1.78m x 1.33m)

Bathroom: 5' 8" x 5' 0" (1.74m x 1.53m)

Bedroom 1: 11' 10" x 10' 8" (3.62m x 3.26m)