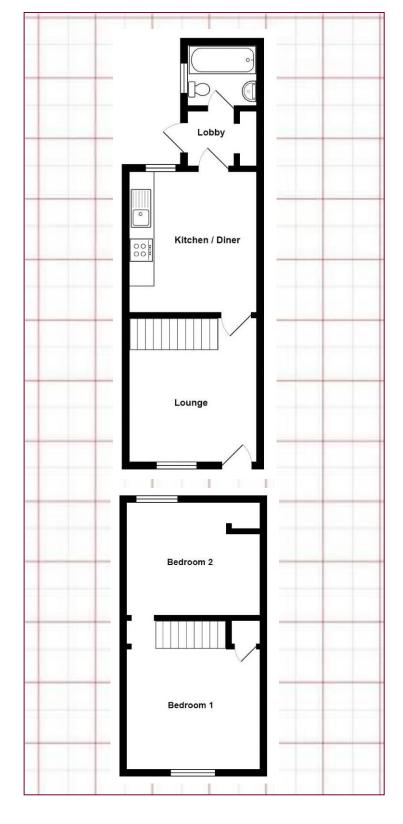

### Accommodation

Lounge: 11' 10" x 10' 1" (3.63m x 3.09m)

Kitchen / Diner: 11' 10" x 10' 8" (3.62m x 3.27m)

Rear Lobby: 5' 10" x 4' 4" (1.78m x 1.33m)

Bathroom: 5' 8" x 5' 0" (1.74m x 1.53m)

Bedroom 1: 11' 10" x 10' 8" (3.62m x 3.26m)

Bedroom 2: 11' 10" x 10' 0" (3.63m x 3.05m)