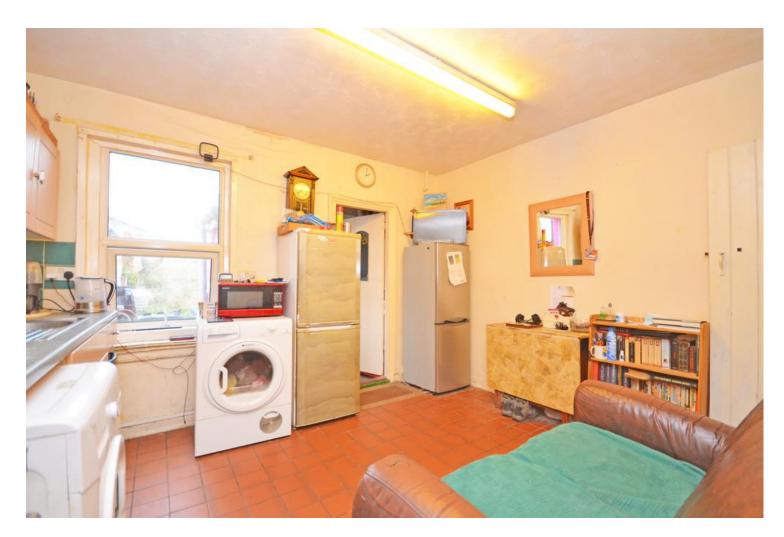

Perfect for investors or do-it-yourself enthusiasts alike, this property offers two doubles bedrooms, lounge, kitchen come dining room and downstairs bathroom. There is a West facing garden where you can enjoy the afternoon and evening sunshine, which has been laid to patio for easy maintenance.

### Accommodation

Lounge: 11' 10" x 10' 1" (3.63m x 3.09m)

Kitchen / Diner: 11' 10" x 10' 8" (3.62m x 3.27m)

Rear Lobby: 5' 10" x 4' 4" (1.78m x 1.33m)

Bathroom: 5' 8" x 5' 0" (1.74m x 1.53m)

Bedroom 1: 11' 10" x 10' 8" (3.62m x 3.26m)