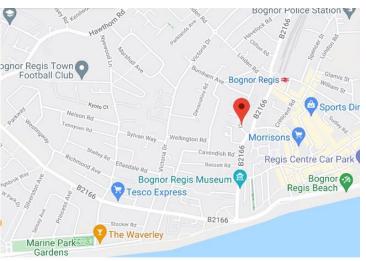

## What the agent says... "11

This fisherman's style cottage is offered for sale with no forward chain and is located in the heart of Bognor Regis, close to the town centre, train station, shops and seafront.