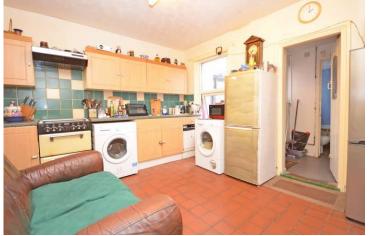

Perfect for investors or do-it-yourself enthusiasts alike, this property offers two doubles bedrooms, lounge, kitchen come dining room and downstairs bathroom. There is a West facing garden where you can enjoy the afternoon and evening sunshine, which has been laid to patio for easy maintenance.

### Accommodation

Lounge: 11' 10" x 10' 1" (3.63m x 3.09m)

Kitchen / Diner: 11' 10" x 10' 8" (3.62m x 3.27m)

Rear Lobby: 5' 10" x 4' 4" (1.78m x 1.33m)

Bathroom: 5' 8" x 5' 0" (1.74m x 1.53m)

Bedroom 1: 11' 10" x 10' 8" (3.62m x 3.26m)