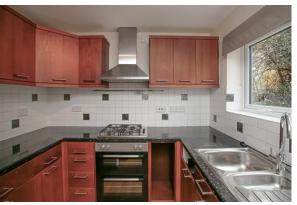

## Property Description

A three bedroom end terrace house in excellent condition having been redecorated with new carpets throughout. Available unfumished. Two double bedrooms, Single bedroom, Bathroom with corner bath and shower over, Living/Dining room, Modern fully fitted Kitchen with electric oven, gas hob, fridge, freezer, washing machine and dishwasher, Gas CH, Part boarded loft with ladder, Rear Garden, Garage in separate block. 2 parking spaces.