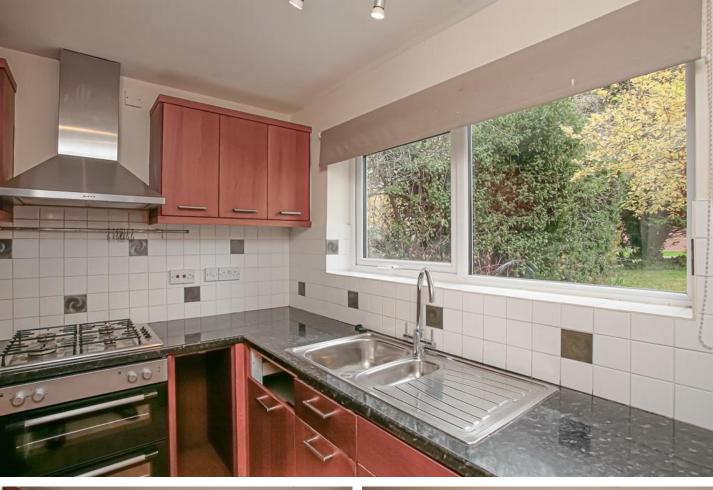

## Property Description

A three bedroom end terrace house in excellent condition having been redecorated with new carpets throughout. Available unfumished. Two double bedrooms, Single bedroom, Bathroom with corner bath and shower over, Living/Dining room, Modern fully fitted Kitchen with electric oven, gas hob, fridge, freezer, washing machine and dishwasher, Gas CH, Part boarded loft with ladder, Rear Garden, Garage in separate block. 2 parking spaces.