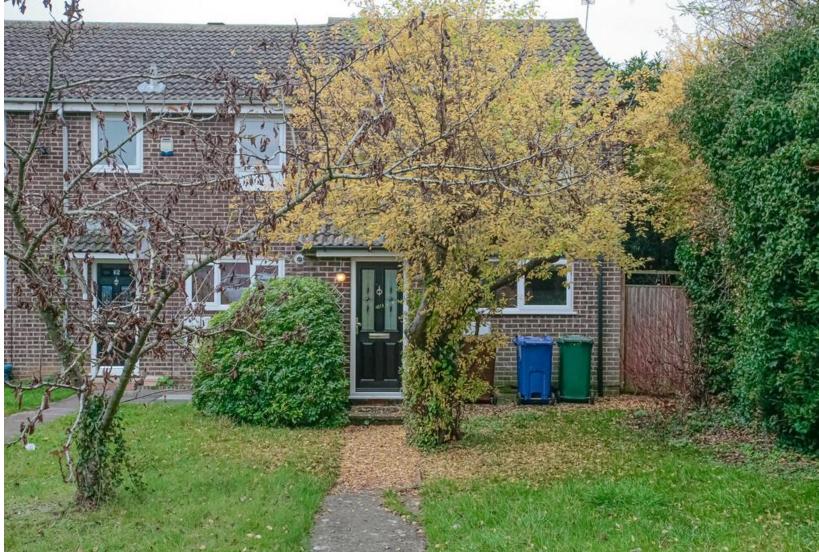

## A three bedroom end terrace house in excellent condition having been redecorated with new carpets throughout. Available unfurnished with electric oven, gas hob, fridge, freezer, washing machine and dishwasher, Gas CH, Rear Garden, Garage in separate block. 2 parking spaces. LL ok with dogs.

## Property Description

A three bedroom end terrace house in excellent condition having been redecorated with new carpets throughout. Available unfumished. Two double bedrooms, Single bedroom, Bathroom with corner bath and shower over, Living/Dining room, Modern fully fitted Kitchen with electric oven, gas hob, fridge, freezer, washing machine and dishwasher, Gas CH, Part boarded loft with ladder, Rear Garden, Garage in separate block. 2 parking spaces.