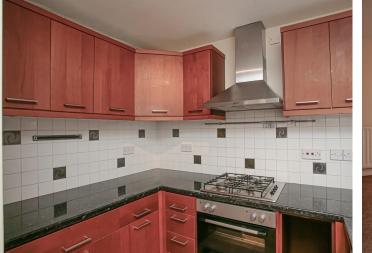

## A three bedroom end terrace house in excellent condition having been redecorated with new carpets throughout. Available unfurnished with electric oven, gas hob, fridge, freezer, washing machine and dishwasher, Gas CH, Rear Garden, Garage in separate block. 2 parking spaces. LL ok with dogs.

## Property Description

A three bedroom end terrace house in excellent condition having been redecorated with new carpets throughout. Available unfumished. Two double bedrooms, Single bedroom, Bathroom with corner bath and shower over, Living/Dining room, Modern fully fitted Kitchen with electric oven, gas hob, fridge, freezer, washing machine and dishwasher, Gas CH, Part boarded loft with ladder, Rear Garden, Garage in separate block. 2 parking spaces.