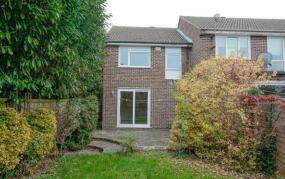

## A three bedroom end terrace house in excellent condition having been redecorated with new carpets throughout. Available unfurnished with electric oven, gas hob, fridge, freezer, washing machine and dishwasher, Gas CH, Rear Garden, Garage in separate block. 2 parking spaces. LL ok with dogs.

## Property Description

A three bedroom end terrace house in excellent condition having been redecorated with new carpets throughout. Available unfumished. Two double bedrooms, Single bedroom, Bathroom with corner bath and shower over, Living/Dining room, Modern fully fitted Kitchen with electric oven, gas hob, fridge, freezer, washing machine and dishwasher, Gas CH, Part boarded loft with ladder, Rear Garden, Garage in separate block. 2 parking spaces.