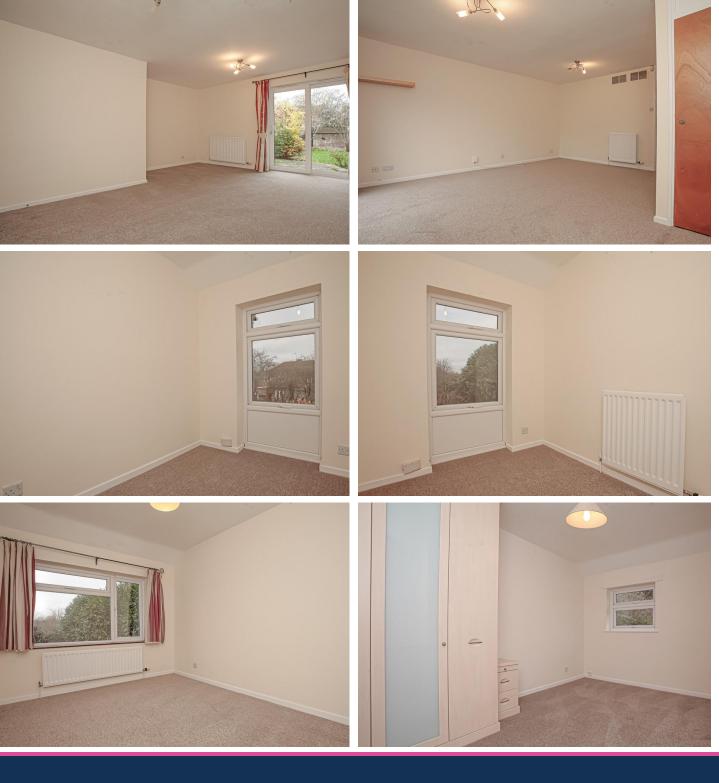

## Property Description

A three bedroom end terrace house in excellent condition having been redecorated with new carpets throughout. Available unfumished. Two double bedrooms, Single bedroom, Bathroom with corner bath and shower over, Living/Dining room, Modern fully fitted Kitchen with electric oven, gas hob, fridge, freezer, washing machine and dishwasher, Gas CH, Part boarded loft with ladder, Rear Garden, Garage in separate block. 2 parking spaces.