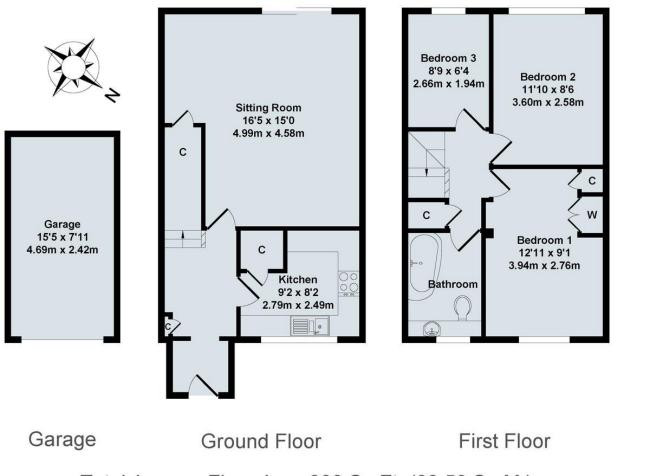

Total Approx. Floor Area 888 Sq.Ft. (82.50 Sq.M.) All items illustrated on this plan are included in the "Total Approx Floor Area"

Agents Note: Whilst every care has been taken to prepare these particulars, they are for guidance purposes only. All measurem ents are approximate are for general guidance purposes only and whilst every care has been taken to ensure their accuracy, they should not be relied upon and potential buyers/tenants are advised to recheck the measurements