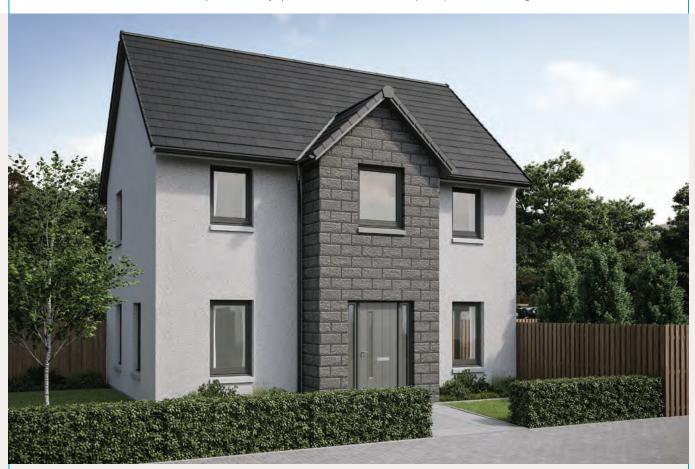

## E - ACHMORE

Please note images show example external finishes.

Individual plot finishes vary - please ask our Sales advisor for specific plot external detailing.

#### **GROUND FLOOR PLAN**

| Living Room | 5700 x 2905mm |
|-------------|---------------|
| Dining Room | 2964 x 2718mm |
| Kitchen     | 2718 x 2763mm |
| W.C.        | 2041 x 1088mm |

#### FIRST FLOOR PLAN

| Bedroom 1 | 3720 x 2718mm |
|-----------|---------------|
| Ensuite   | 2718 x 1204mm |
| Bedroom 2 | 2918 x 2396mm |
| Bedroom 3 | 2906 x 2400mm |
| Bathroom  | 2745 x 2188mm |