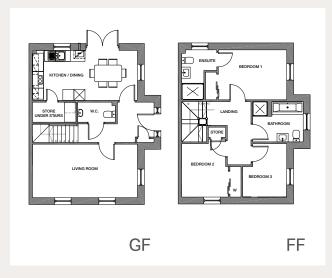

#### **GROUND FLOOR PLAN**

| Living Room | 5700 x 2905mm |
|-------------|---------------|
| Dining Room | 2964 x 2718mm |
| Kitchen     | 2718 x 2763mm |
| W.C.        | 2041 x 1088mm |

#### FIRST FLOOR PLAN

| Bedroom 1 | 3720 x 2718mm |
|-----------|---------------|
| Ensuite   | 2718 x 1204mm |
| Bedroom 2 | 2918 x 2396mm |
| Bedroom 3 | 2906 x 2400mm |
| Bathroom  | 2745 x 2188mm |