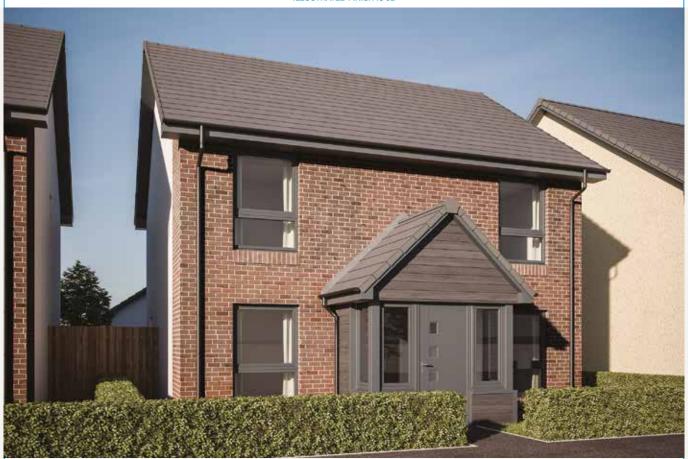

## LOCHBUIE II J2

#### Detached

ILLUSTRATED FINISH IS J2





#### **GROUND FLOOR PLAN**

| •••••          |               |
|----------------|---------------|
| Lounge         | 5033 x 3285mm |
| Kitchen/Dining | 5664 x 2943mm |
| Home Office    | 2386 x 2928mm |
| Utility        | 1782 x 1694mm |
| W.C.           | 1100 x 2039mm |
| Vestibule      | 2000 x 1632mm |

#### FIRST FLOOR PLAN

| 3618 x 2943mm |
|---------------|
| 2397 x 1297mm |
| 3618 x 2580mm |
| 2712 x 2262mm |
| 2942 x 2712mm |
| 2397 x 2211mm |
|               |

Please note images show example external finishes. Individual plot finishes vary - please ask our Sales advisor for specific plot external detailing.





# SITE PLAN

Please note images show example external finishes.

Individual plot finishes vary – please ask our Sales advisor for specific plot external detailing.