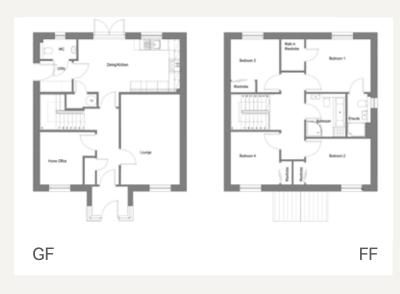

#### **GROUND FLOOR PLAN**

| •••••          |               |
|----------------|---------------|
| Lounge         | 5033 x 3285mm |
| Kitchen/Dining | 5664 x 2943mm |
| Home Office    | 2386 x 2928mm |
| Utility        | 1782 x 1694mm |
| W.C.           | 1100 x 2039mm |
| Vestibule      | 2000 x 1632mm |

#### FIRST FLOOR PLAN

| 3618 x 2943mm |
|---------------|
| 2397 x 1297mm |
| 3618 x 2580mm |
| 2712 x 2262mm |
| 2942 x 2712mm |
| 2397 x 2211mm |
|               |

Please note images show example external finishes. Individual plot finishes vary - please ask our Sales advisor for specific plot external detailing.