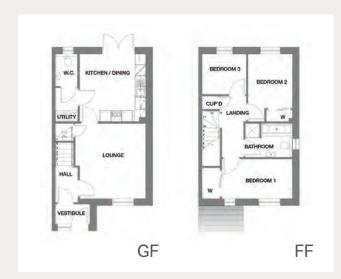

#### **GROUND FLOOR PLAN**

| Living Room    | 4156 x 3905mm |
|----------------|---------------|
| Kitchen/Dining | 3750 x 3663mm |
| Utility        | 1874 x 1224mm |
| W.C.           | 1782 x 1224mm |
| Vestibule      | 1900 x 1100mm |

### FIRST FLOOR PLAN

| Bedroom 1 | 3906 x 2200mm |
|-----------|---------------|
| Bedroom 2 | 3014 x 2456mm |
| Bedroom 3 | 2445 x 2239mm |
| Bathroom  | 2615 x 1863mm |

Please note images show example external finishes. Individual plot finishes vary - please ask our Sales advisor for specific plot external detailing.