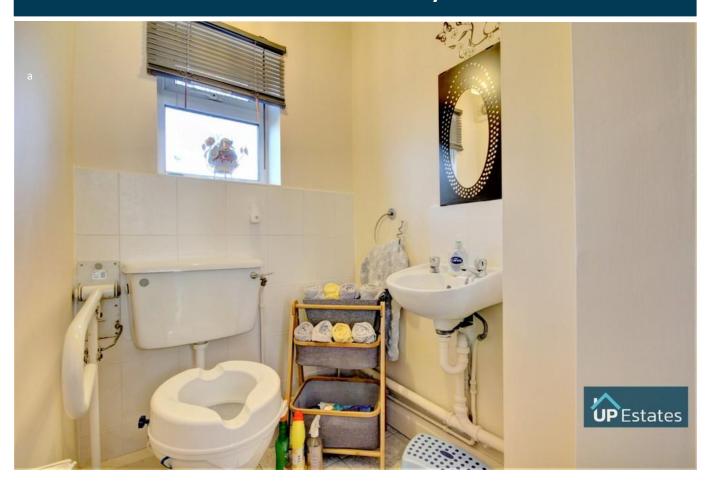

#### W/C

Partially tiled and with low level W/C, pedestal wash basin and frosted double glazed window.