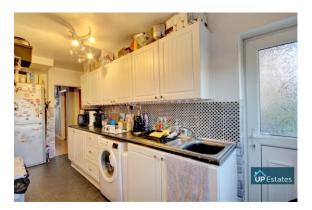

#### KITCHEN

5' 10" x 18' 1" (1.79m x 5.53m)

Including a matching range of wall and base mounted units with roll top work surfaces over, tiled splashback and stainless steel sink with drainer and mixer tap. A double glazed window looks to the rear aspect of the property and a door leads to the Garden.