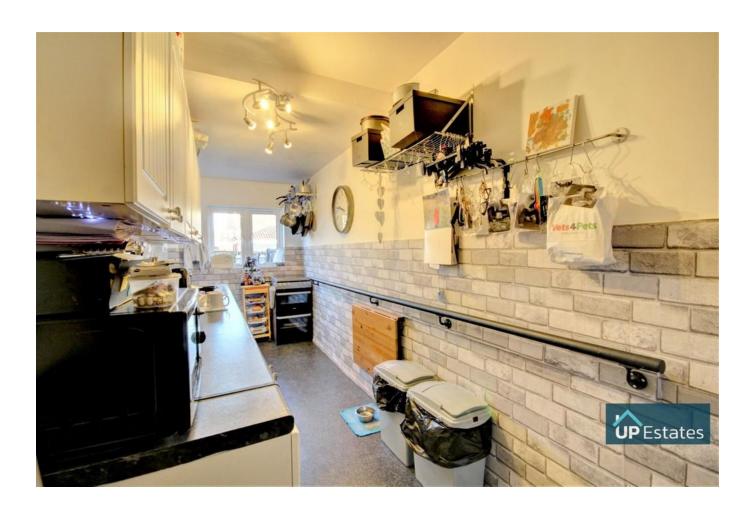

#### KITCHEN

5' 10" x 18' 1" (1.79m x 5.53m)

Including a matching range of wall and base mounted units with roll top work surfaces over, tiled splashback and stainless steel sink with drainer and mixer tap. A double glazed window looks to the rear aspect of the property and a door leads to the Garden.