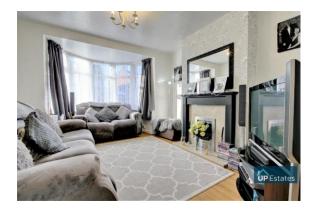

# LOUNGE/DINER

10' 11" x 26' 10" (3.34m x 8.18m)

A spacious Lounge Diner with double doors leading to the garden and doors leading to the downstairs W/C and Kitchen.