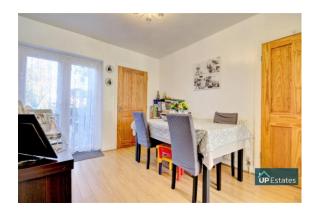

# LOUNGE/DINER

10' 11" x 26' 10" (3.34m x 8.18m)

A spacious Lounge Diner with double doors leading to the garden and doors leading to the downstairs W/C and Kitchen.

#### KITCHEN

5' 10" x 18' 1" (1.79m x 5.53m)

Including a matching range of wall and base mounted units with roll top work surfaces over, tiled splashback and stainless steel sink with drainer and mixer tap. A double glazed window looks to the rear aspect of the property and a door leads to the Garden.