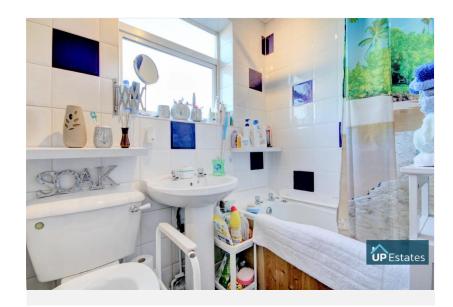

# BATHROOM

5' 10" x 5' 2" (1.8m x 1.6m)

Being fully tiled and having a panelled bath with shower over, low level W/C, pedestal wash basin, central heated towel rail and a double glazed opaque window.