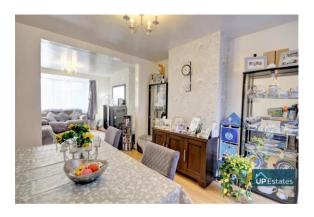

# LOUNGE/DINER

10' 11" x 26' 10" (3.34m x 8.18m)

A spacious Lounge Diner with double doors leading to the garden and doors leading to the downstairs W/C and Kitchen.

#### KITCHEN

5' 10" x 18' 1" (1.79m x 5.53m)

Including a matching range of wall and base mounted units with roll top work surfaces over, tiled splashback and stainless steel sink with drainer and mixer tap. A double glazed window looks to the rear aspect of the property and a door leads to the Garden.