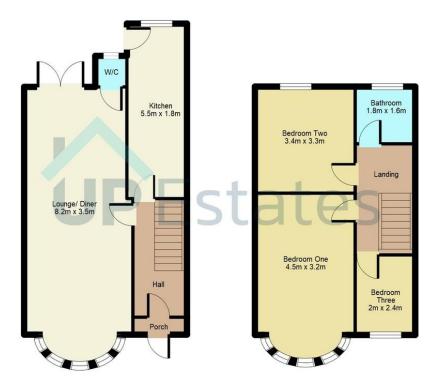

#### **FULL DESCRIPTION**

\*\*Extended End Of Terrace\*\* This beautifully presented extended home is now available for purchase! Boasting front driveway, porch, entrance hall, sizeable lounge/dining room, WC, kitchen and private rear garden to the ground floor. On the first floor there are three good sized bedrooms and the main bathroom. Call now to view!

## HALL

With stairs ascending to the first floor and doors leading to the Lounge/ Diner and Kitchen.

# LOUNGE/DINER

10' 11" x 26' 10" (3.34m x 8.18m)

A spacious Lounge Diner with double doors leading to the garden and doors leading to the downstairs W/C and Kitchen.

#### KITCHEN

5' 10" x 18' 1" (1.79m x 5.53m)

Including a matching range of wall and base mounted units with roll top work surfaces over, tiled splashback and stainless steel sink with drainer and mixer tap. A double glazed window looks to the rear aspect of the property and a door leads to the Garden.

#### W/C

Partially tiled and with low level W/C, pedestal wash basin and frosted double glazed window.

#### LANDING

With stairs rising from the ground floor and doors leading to accommodation and Bathroom.

# BEDROOM ON E

10' 4" x 14' 7" (3.17m x 4.46m)

Double Bedroom benefitting from a large bay window overlooking the front aspect of the property, fitted wardrobes and central heated radiator.

# **BEDROOM TWO**

10'8" x 10'11" (3.27m x 3.35m)

Good sized Double Bedroom having a central heated radiator and double glazed window to the rear aspect.

# BEDROOM THREE

6' 6" x 7' 10" (1.99m x 2.4m)

Having a central heated radiator and double glazed window to the front aspect.

# BATHROOM

5' 10" x 5' 2" (1.8m x 1.6m)

Being fully tiled and having a panelled bath with shower over, low level W/C, pedestal wash basin, central heated towel rail and a double glazed opaque window.

# Frankland Road Coventry CV6 7EH

For illustrative purposes only. Measurements are approximate and not to scale. (c) Up Estates

APPROX INTERNAL FLOOR SPACE: 85m sq.