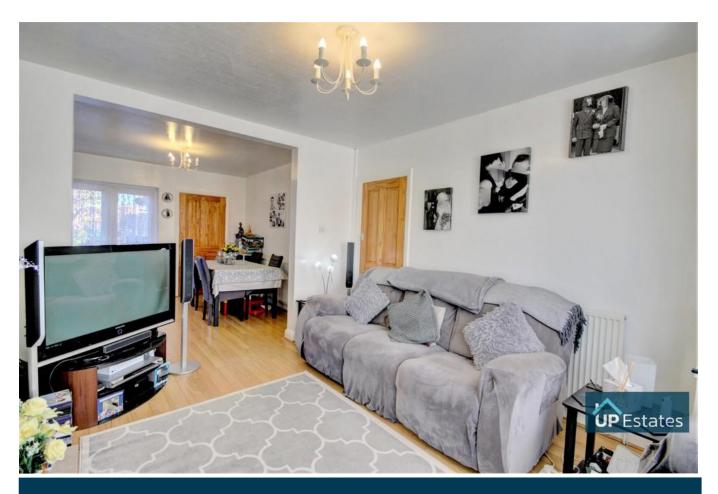

# LOUNGE/DINER

10' 11" x 26' 10" (3.34m x 8.18m)

A spacious Lounge Diner with double doors leading to the garden and doors leading to the downstairs W/C and Kitchen.