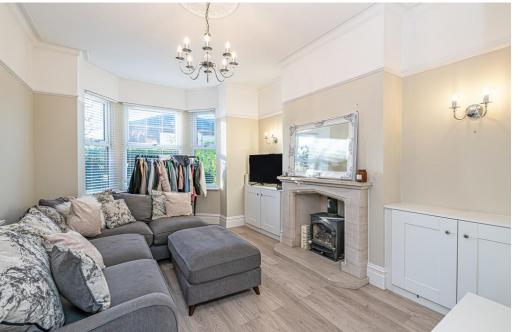

## **Full Description**

A FANTASTIC Opportunity to live the "Stockton Heath Lifestyle" this magnificent two bedroom apartment is available to let. Boasting a beautiful kitchen/diner along with large lounge with bay window to allow NATURAL LIGHT to flow through the room. Recently fitted Wren Kitchen with Quartz worktops.

Notes to Potential Tenants: Appliances include integrated fridge/freezer, washer/dryer, microwave, dishwasher, cooker. The fire is decorative and doesn't work. On road parking of a first come first serve basis