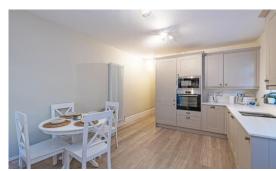

## **Full Description**

A FANTASTIC Opportunity to live the "Stockton Heath Lifestyle" this magnificent two bedroom apartment is available to let. Boasting a beautiful kitchen/diner along with large lounge with bay window to allow NATURAL LIGHT to flow through the room. Recently fitted Wren Kitchen with Quartz worktops.

Notes to Potential Tenants: Appliances include integrated fridge/freezer, washer/dryer, microwave, dishwasher, cooker. The fire is decorative and doesn't work. On road parking of a first come first serve basis