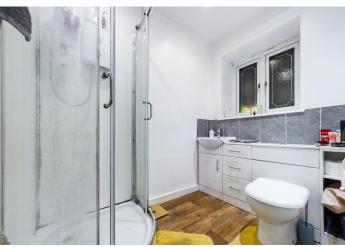

#### SHOWER ROOM

Three piece suite includes a quadrant shower cubicle, vanity wash hand basin and dual-flush low-level WC with enclosed cistern. Electric chrome towel rail and a built-in storage cupboard. Inset ceiling downlighting and extractor fan. Wood effect vinyl flooring.