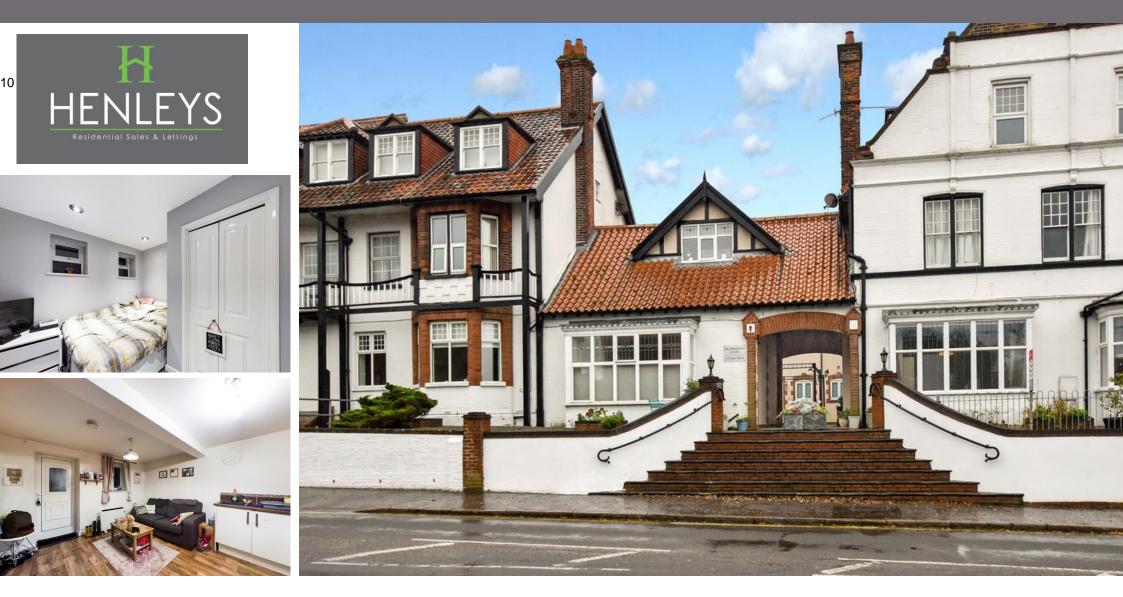

# 3 Highwayman Court, Cromer Road, Sheringham, NR26 8RP

## £110,000

- Ideal investment
- Close to town centre
- Allocated parking
- EPC Rating: TBC

Located very dose to the town centre, this lovely one bed apartment would make a lovely first or second home or a great rental investment. With no upward chain you could move straightin!

#### **OVERVIEW**

Highwayman Court has a very interesting history. Once a hotel then, then a nightclub, the building was then converted into self-contained apartments in the 1990's. The property is located just a stones throw from the main town centre and comes with allocated parking. The current owner rents the property giving a good return on investment.

#### FIRST IMPRESSIONS

The property is accessed via a communal yard and steps lead to the main entrance door.