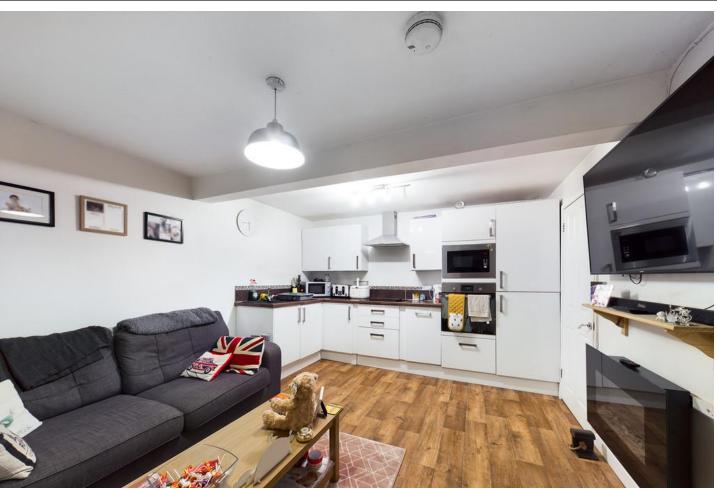

#### OPEN PLAN KITCHEN/OUNGE

The open plan kitchen/lounge has double glazed windows to the front aspect. The kitchen area has a range of base and wall mounted units with wood effect worktops over. Integral appliances include a four ring halogen hob with extractor unit over, dishwasher, built-in electric oven/grill and microwave oven, built-in fridge and separate freezer. Inset sink and draining board. Phone and TV points. Wall mounted electric heater.

Doors lead to the bedroom, bathroom