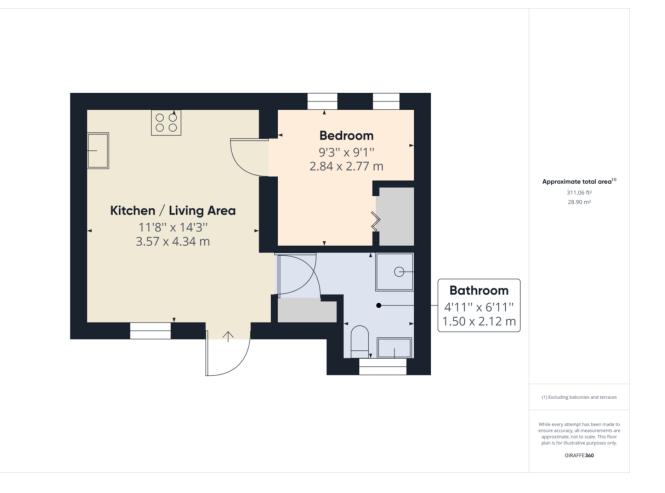

#### OPEN PLAN KITCHEN/OUNGE

The open plan kitchen/lounge has double glazed windows to the front aspect. The kitchen area has a range of base and wall mounted units with wood effect worktops over. Integral appliances include a four ring halogen hob with extractor unit over, dishwasher, built-in electric oven/grill and microwave oven, built-in fridge and separate freezer. Inset sink and draining board. Phone and TV points. Wall mounted electric heater.

#### BEDROOM

Double glazed window to the rear aspect with a builtin wardrobe, carpeted flooring and a wall mounted electric heather. Inset ceiling downlights and carpeted flooring.

#### SHOWER ROOM

Three piece suite includes a quadrant shower cubicle, vanity wash hand basin and dual-flush low-level WC with enclosed cistern. Electric chrome towel rail and a built-in storage cupboard. Inset ceiling downlighting and extractor fan. Wood effect vinyl flooring.