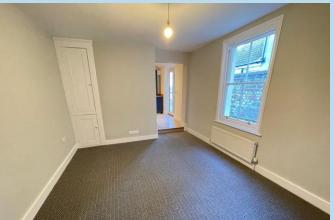

### **BEDROOM 1**

16' 1" x 13' 10" (4.9m x 4.22m)

### **BEDROOM 2**

12' 2" x 10' 7" (3.71m x 3.23m)

#### **BEDROOM 3**

16' 2" x 12' 5" (4.93m x 3.78m) max

#### **BEDROOM 4**

8' 11" x 9' 4" (2.72m x 2.84m)