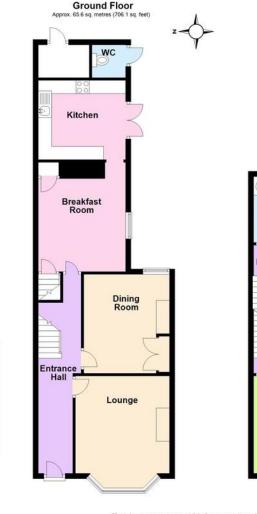

## **ENTRANCE HALL**

# LOUNGE

13' 10" x 12' 6" (4.22m x 3.81m)

#### **DINING ROOM**

12' 12" x 10' 7" (3.96m x 3.23m)

#### BREAKFAST ROOM

11' 5" x 10' 9" (3.48m x 3.28m)

# **KITCHEN**

10' 7" x 9' 9" (3.23m x 2.97m)