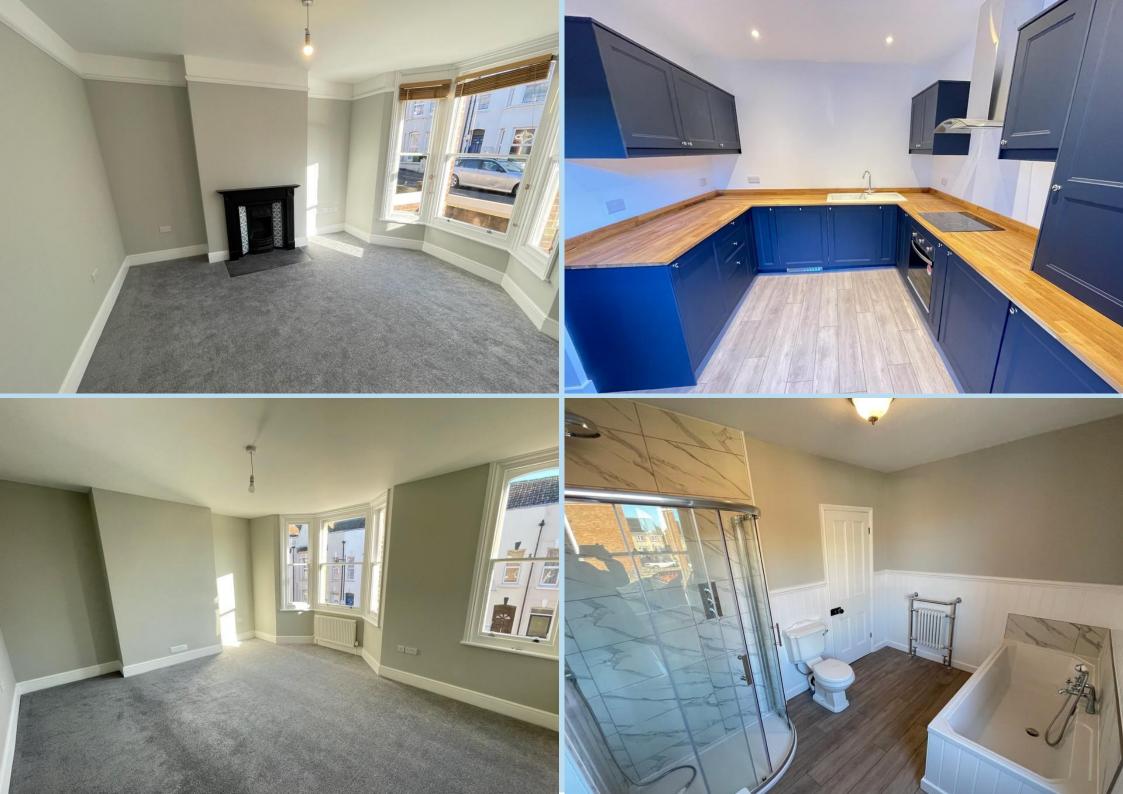

MUST BE VIEWED - A simply stunning three storey Victorian house which has been extensively refurbished and modernised and is now offered for sale with immediate possession available i.e., no onward chain.

Features include a new kitchen with built in oven, hob, dishwasher, fridge and freezer and washing machine; new 'Victorian' style bathroom with bath, shower cubicle and WC and additional separate WC. Redecorated throughout with new floor coverings and new gas central heating.