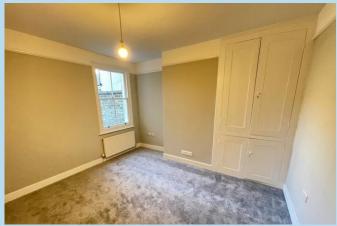

### **BEDROOM 1**

16' 1" x 13' 10" (4.9m x 4.22m)

### **BEDROOM 2**

12' 2" x 10' 7" (3.71m x 3.23m)

#### **BEDROOM 3**

16' 2" x 12' 5" (4.93m x 3.78m) max

#### **BEDROOM 4**

8' 11" x 9' 4" (2.72m x 2.84m)