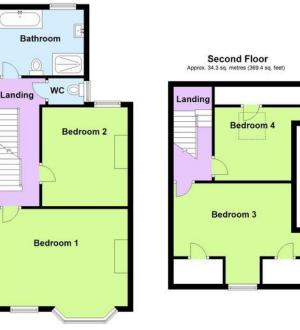

### **BEDROOM 1**

16' 1" x 13' 10" (4.9m x 4.22m)

### **BEDROOM 2**

12' 2" x 10' 7" (3.71m x 3.23m)

# **BATHROOM**

ADDITIONAL SEPARATE WC

#### **BEDROOM 3**

16' 2" x 12' 5" (4.93m x 3.78m) max

#### **BEDROOM 4**

8' 11" x 9' 4" (2.72m x 2.84m)