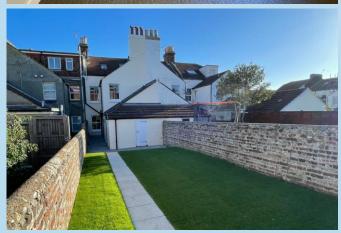

# **2 BRICK STORE CUPBOARDS**

**OUTSIDE WC** 

NEWLY LANDSCAPED GOOD SIZE REAR **GARDEN** 

Basement Approx. 19.3 sq. metres (207.2 sq. feet)

Cellar

01903 850450

90 THE STREET, RUSTINGTON, WEST SUSSEX, **BN163NJ** 