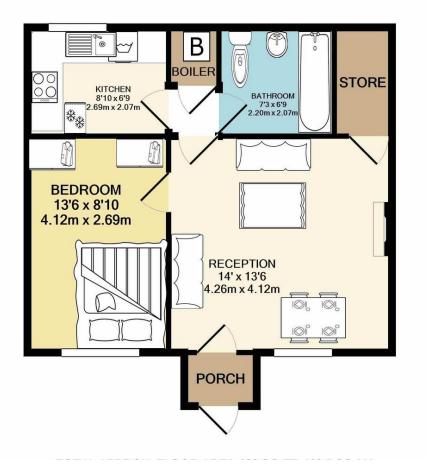

## **Property Summary**

38 Court Parade Wembley Middlesex HA0 3HS www.propertyhubltd.com sales@propertyhubltd.com 0208 459 3333

- Ground Floor Maisonette
- One bedroom Flat
- Long lease
- Chain free
- One reception
- Family bathroom
- Fitted Kitchen
- Two storage spaces
- Front Garden
- Parking Space