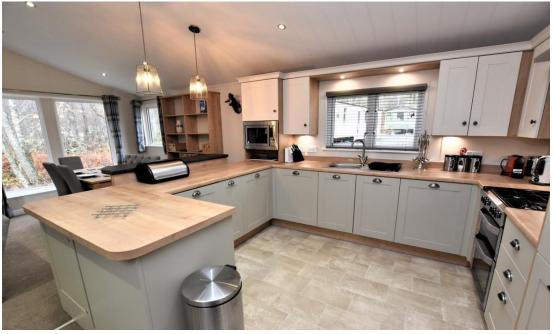

The property is quietly tucked away in a wooded area within the resort.

The spacious and immaculately presented accommodation comprises: bright and spacious open plan lounge/dining kitchen with dual aspect windows, feature fireplace and doors opening to the decked seating area. Within the kitchen there are integrated appliances including double oven/grill, hob, microwave, fridge, freezer and dishwasher: 3 bedrooms with fitted storage and the principal having and en-suite shower room and family bathroom with white suite. There is double glazing and gas central heating throughout the lodge. Parking is available to the side of the lodge.

### LOUNGE/KITCHEN/DINER

23'8" x 19'5" (7.21m x 5.92m)