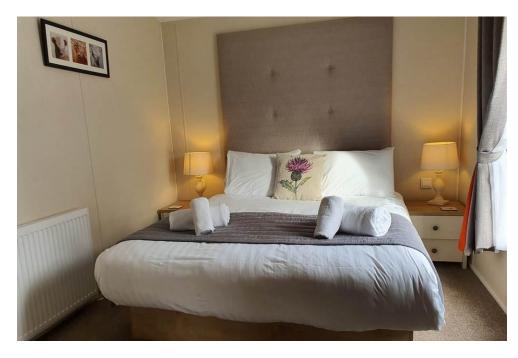

The property is quietly tucked away in a wooded area within the resort.

The spacious and immaculately presented accommodation comprises: bright and spacious open plan lounge/dining kitchen with dual aspect windows, feature fireplace and doors opening to the decked seating area. Within the kitchen there are integrated appliances including double oven/grill, hob, microwave, fridge, freezer and dishwasher: 3 bedrooms with fitted storage and the principal having and en-suite shower room and family bathroom with white suite. There is double glazing and gas central heating throughout the lodge. Parking is available to the side of the lodge.

### BEDROOM

13'7"x8'6"(4.14m x2.59m)