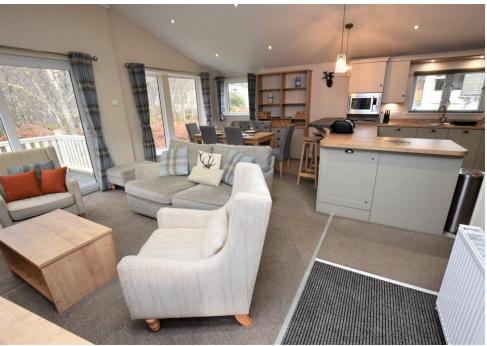

The property is quietly tucked away in a wooded area within the resort.

The spacious and immaculately presented accommodation comprises: bright and spacious open plan lounge/dining kitchen with dual aspect windows, feature fireplace and doors opening to the decked seating area. Within the kitchen there are integrated appliances including double oven/grill, hob, microwave, fridge, freezer and dishwasher: 3 bedrooms with fitted storage and the principal having and en-suite shower room and family bathroom with white suite. There is double glazing and gas central heating throughout the lodge. Parking is available to the side of the lodge.

### LOUNGE/KITCHEN/DINER

23'8" x 19'5" (7.21m x 5.92m)