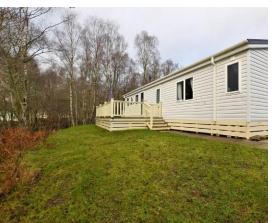

The property is quietly tucked away in a wooded area within the resort.

The spacious and immaculately presented accommodation comprises: bright and spacious open plan lounge/dining kitchen with dual aspect windows, feature fireplace and doors opening to the decked seating area. Within the kitchen there are integrated appliances including double oven/grill, hob, microwave, fridge, freezer and dishwasher: 3 bedrooms with fitted storage and the principal having and en-suite shower room and family bathroom with white suite. There is double glazing and gas central heating throughout the lodge. Parking is available to the side of the lodge.

The lodge is fully furnished and ready for use as a holiday home or small business proposition. The property sleeps 8 as the sofa turns into a bed.