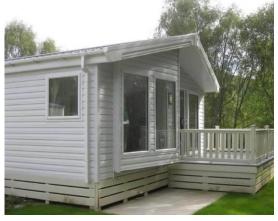

# Property Summary

We are delighted to bring to the market this THREE BEDROOM DETACHED HOLIDAY LODGE situated within the prestigious Tummel Valley Holiday Park & Resort in the desirable Highland village of Tummel Bridge.

The property is quietly tucked away in a wooded area within the resort.

The spacious and immaculately presented accommodation comprises: bright and spacious open plan lounge/dining kitchen with dual aspect windows, feature fireplace and doors opening to the decked seating area. Within the kitchen there are integrated appliances including double oven/grill, hob, microwave, fridge, freezer and dishwasher: 3 bedrooms with fitted storage and the principal having and en-suite shower room and family bathroom with white suite. There is double glazing and gas central heating throughout the lodge. Parking is available to the side of the lodge.

## Key property features

- **У** 3 Bedroom Detached Lodge
- ✓ Immaculately Presented
- ✓ Perfect holiday home and/or small business
- **Y** Parking for 3/4 vehicles
- ✓ Excellent rental income
- ❤ Willerby Portland model 40ft x 20ft
- ✓ Max Sleeping Capacity 8
- **∀** Tranquil location
- ✓ Onsite facilities including swimming pool & multi sports