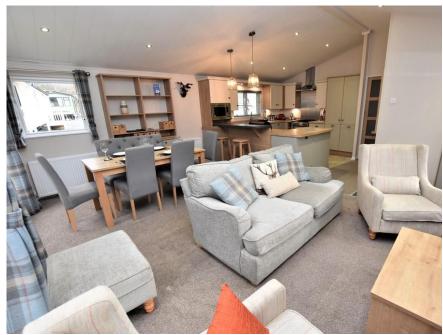

The property is quietly tucked away in a wooded area within the resort.

The spacious and immaculately presented accommodation comprises: bright and spacious open plan lounge/dining kitchen with dual aspect windows, feature fireplace and doors opening to the decked seating area. Within the kitchen there are integrated appliances including double oven/grill, hob, microwave, fridge, freezer and dishwasher: 3 bedrooms with fitted storage and the principal having and en-suite shower room and family bathroom with white suite. There is double glazing and gas central heating throughout the lodge. Parking is available to the side of the lodge.

### LOUNGE/KITCHEN/DINER

23'8" x 19'5" (7.21m x 5.92m)