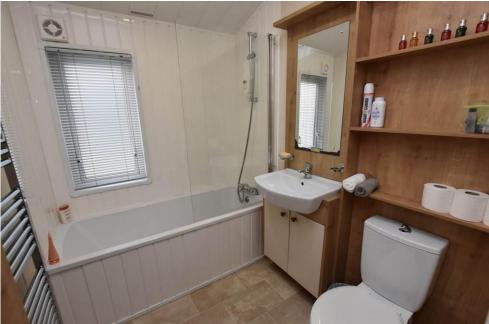

The property is quietly tucked away in a wooded area within the resort.

The spacious and immaculately presented accommodation comprises: bright and spacious open plan lounge/dining kitchen with dual aspect windows, feature fireplace and doors opening to the decked seating area. Within the kitchen there are integrated appliances including double oven/grill, hob, microwave, fridge, freezer and dishwasher: 3 bedrooms with fitted storage and the principal having and en-suite shower room and family bathroom with white suite. There is double glazing and gas central heating throughout the lodge. Parking is available to the side of the lodge.

### EN-SUITE

5'7"x 4'10" (1.7m x 1.47m)

### **BATHROOM**

6'10"x5'6"(2.08m x1.68m)

PLEASE NOTE: These particulars whilst believed to be accurate are set out as a general outline only for guidance and do not constitute any part of an offer or contract intending, purchasers should not rely on them as statements or representations of fact, but must satisfy themselves by inspection or otherwise as to their accuracy. No person in this firm's employment has the authority to make or give representation or warranty in respect of the property. All room sizes are approximate and for general guidance only. They cannot be relied upon for fitting carpets, fumiture etc.