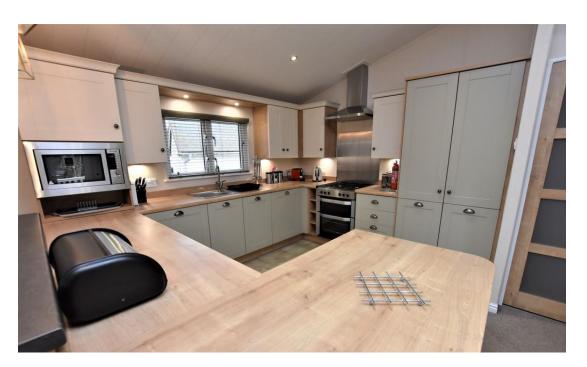

The property is quietly tucked away in a wooded area within the resort.

The spacious and immaculately presented accommodation comprises: bright and spacious open plan lounge/dining kitchen with dual aspect windows, feature fireplace and doors opening to the decked seating area. Within the kitchen there are integrated appliances including double oven/grill, hob, microwave, fridge, freezer and dishwasher: 3 bedrooms with fitted storage and the principal having and en-suite shower room and family bathroom with white suite. There is double glazing and gas central heating throughout the lodge. Parking is available to the side of the lodge.