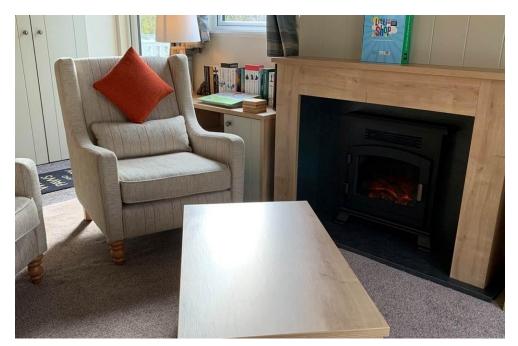

The property is quietly tucked away in a wooded area within the resort.

The spacious and immaculately presented accommodation comprises: bright and spacious open plan lounge/dining kitchen with dual aspect windows, feature fireplace and doors opening to the decked seating area. Within the kitchen there are integrated appliances including double oven/grill, hob, microwave, fridge, freezer and dishwasher: 3 bedrooms with fitted storage and the principal having and en-suite shower room and family bathroom with white suite. There is double glazing and gas central heating throughout the lodge. Parking is available to the side of the lodge.

### LOUNGE/KITCHEN/DINER

23'8" x 19'5" (7.21m x 5.92m)