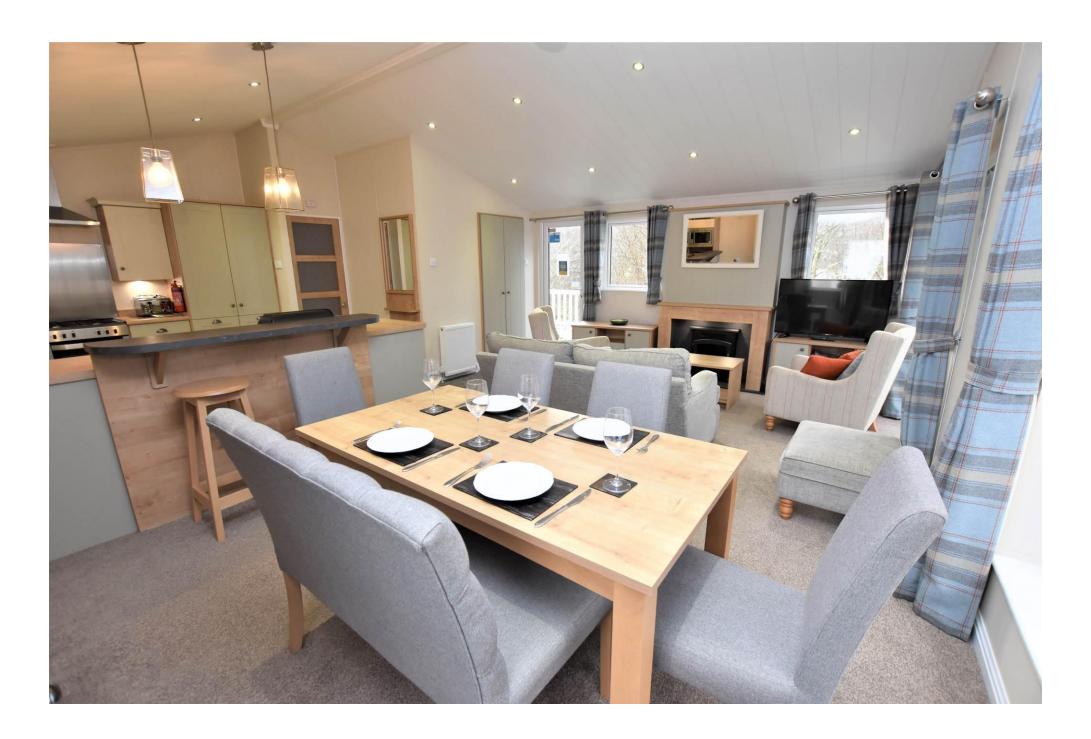

The property is quietly tucked away in a wooded area within the resort.

The spacious and immaculately presented accommodation comprises: bright and spacious open plan lounge/dining kitchen with dual aspect windows, feature fireplace and doors opening to the decked seating area. Within the kitchen there are integrated appliances including double oven/grill, hob, microwave, fridge, freezer and dishwasher: 3 bedrooms with fitted storage and the principal having and en-suite shower room and family bathroom with white suite. There is double glazing and gas central heating throughout the lodge. Parking is available to the side of the lodge.

### LOUNGE/KITCHEN/DINER

23'8" x 19'5" (7.21m x 5.92m)