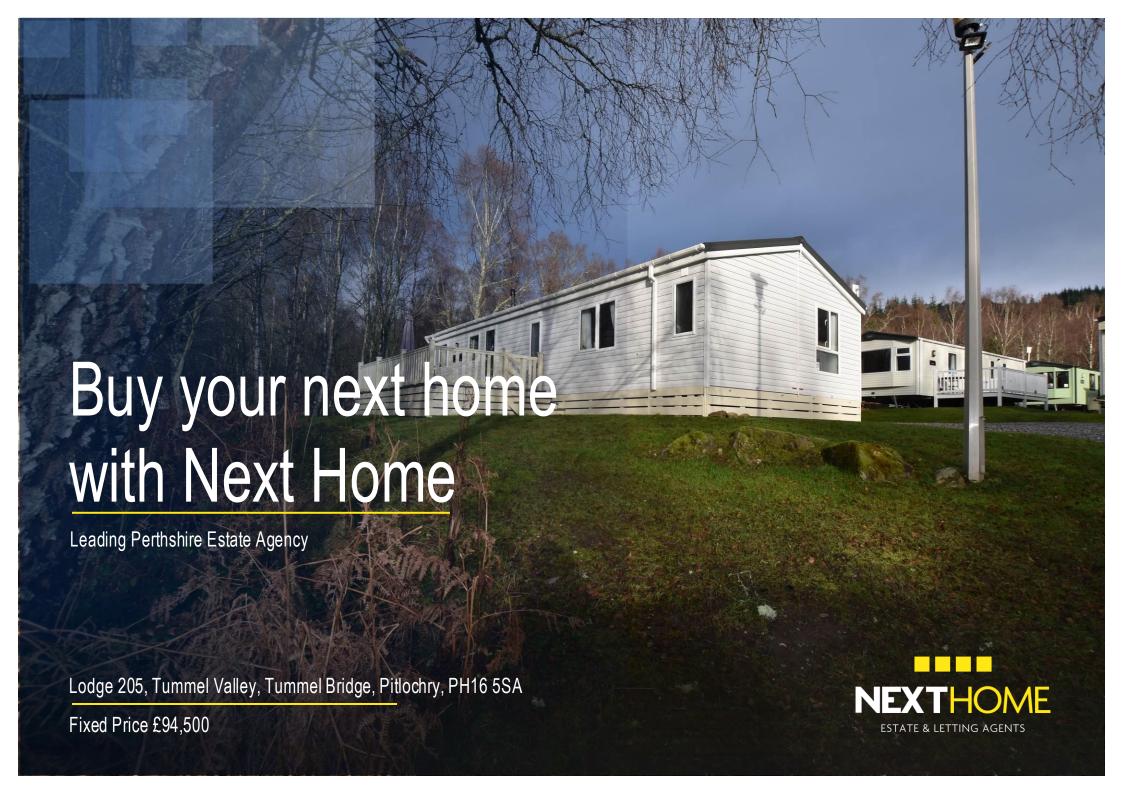

### Buying with **Next Home**

Lodge 205, Tummel Valley, Tummel Bridge, Pitlochry, PH16 5SA

205, Tummel Valley, Tummel Bridge, Pitlochry, PH16 5SA.

Next Home Estate Agents dedicate themselves to be available when you are, offering an unbeatable service 7 days a week until 9pm.

# Property Summary

We are delighted to bring to the market this THREE BEDROOM DETACHED HOLIDAY LODGE situated within the prestigious Tummel Valley Holiday Park & Resort in the desirable Highland village of Tummel Bridge.

The property is quietly tucked away in a wooded area within the resort.

The spacious and immaculately presented accommodation comprises: bright and spacious open plan lounge/dining kitchen with dual aspect windows, feature fireplace and doors opening to the decked seating area. Within the kitchen there are integrated appliances including double oven/grill, hob, microwave, fridge, freezer and dishwasher: 3 bedrooms with fitted storage and the principal having and en-suite shower room and family bathroom with white suite. There is double glazing and gas central heating throughout the lodge. Parking is available to the side of the lodge.