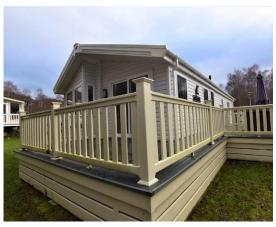

The property is quietly tucked away in a wooded area within the resort.

The spacious and immaculately presented accommodation comprises: bright and spacious open plan lounge/dining kitchen with dual aspect windows, feature fireplace and doors opening to the decked seating area. Within the kitchen there are integrated appliances including double oven/grill, hob, microwave, fridge, freezer and dishwasher: 3 bedrooms with fitted storage and the principal having and en-suite shower room and family bathroom with white suite. There is double glazing and gas central heating throughout the lodge. Parking is available to the side of the lodge.

The lodge is fully furnished and ready for use as a holiday home or small business proposition. The property sleeps 8 as the sofa turns into a bed.