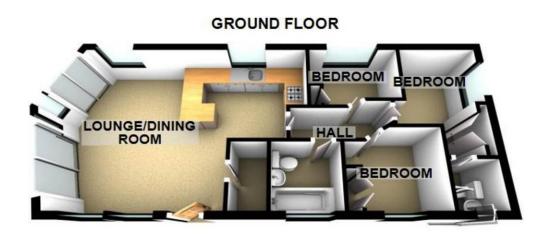

# Floorplans

The property is quietly tucked away in a wooded area within the resort.

The spacious and immaculately presented accommodation comprises: bright and spacious open plan lounge/dining kitchen with dual aspect windows, feature fireplace and doors opening to the decked seating area. Within the kitchen there are integrated appliances including double oven/grill, hob, microwave, fridge, freezer and dishwasher: 3 bedrooms with fitted storage and the principal having and en-suite shower room and family bathroom with white suite. There is double glazing and gas central heating throughout the lodge. Parking is available to the side of the lodge.