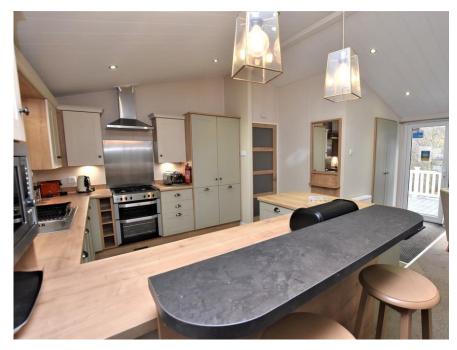

The property is quietly tucked away in a wooded area within the resort.

The spacious and immaculately presented accommodation comprises: bright and spacious open plan lounge/dining kitchen with dual aspect windows, feature fireplace and doors opening to the decked seating area. Within the kitchen there are integrated appliances including double oven/grill, hob, microwave, fridge, freezer and dishwasher: 3 bedrooms with fitted storage and the principal having and en-suite shower room and family bathroom with white suite. There is double glazing and gas central heating throughout the lodge. Parking is available to the side of the lodge.

### LOUNGE/KITCHEN/DINER

23'8" x 19'5" (7.21m x 5.92m)