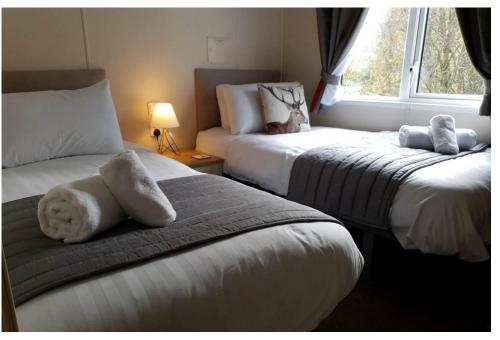

The property is quietly tucked away in a wooded area within the resort.

The spacious and immaculately presented accommodation comprises: bright and spacious open plan lounge/dining kitchen with dual aspect windows, feature fireplace and doors opening to the decked seating area. Within the kitchen there are integrated appliances including double oven/grill, hob, microwave, fridge, freezer and dishwasher: 3 bedrooms with fitted storage and the principal having and en-suite shower room and family bathroom with white suite. There is double glazing and gas central heating throughout the lodge. Parking is available to the side of the lodge.

Bedrooms 3 1 kingsize, two x twin rooms

Max Sleeping capacity 8

Double glazing and central heating - yes

Pitch Type Lodge

### BEDROOM

10'5" x 8' 0" (3.18m x 2.44m)

### BEDROOM

8'5"x 8'2" (2.57m x 2.49m)