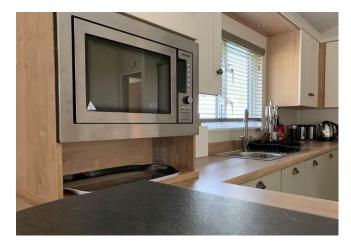

The property is quietly tucked away in a wooded area within the resort.

The spacious and immaculately presented accommodation comprises: bright and spacious open plan lounge/dining kitchen with dual aspect windows, feature fireplace and doors opening to the decked seating area. Within the kitchen there are integrated appliances including double oven/grill, hob, microwave, fridge, freezer and dishwasher: 3 bedrooms with fitted storage and the principal having and en-suite shower room and family bathroom with white suite. There is double glazing and gas central heating throughout the lodge. Parking is available to the side of the lodge.