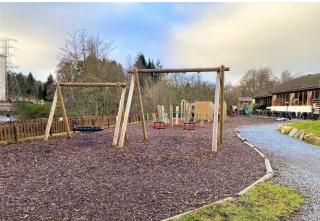

Within the Holiday Park there is an indoor heated pool, splash pool, sauna, Boathouse bar and restaurant, Costa Coffee on the deck with riverside views, children's play park, crazy golf, multi sports court and shop.