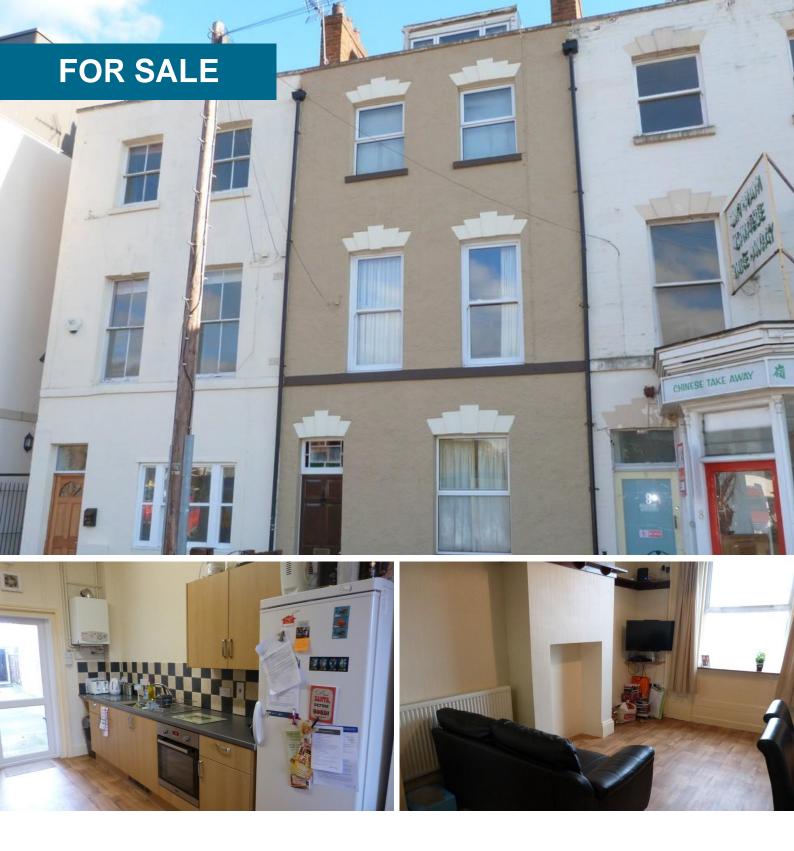

## Asking Price Of £285,000

- Great Condition
- 5 Double Rooms
- Furnished HMO
- Utility/WC & Outside WC
- Gas Central Heating
- EPC C
- CTax B

#### REAVAILABLE TO THE MARKET FOR 2024

Quality student residence being sold with tenants in situ, HMO Licence for 5 bed student rooms, situated in a most convenient location within the city centre. The property is in good condition throughout and a credit to these long term owners. Entrance hall, large communal sitting room, fully fitted kitchen with appliances, cloak room/WC, utility room. Stairs lead to the first floor landing and 2 double bedrooms, 2 shower rooms, further stairs lead to 2 further double bedrooms & further bedroom in the top floor. The property has gas central heating, double glazing and a useful rear courtyard garden with storage. The property is offered fully furnished, is hard wired + wireless broadband to all rooms, fire alarm system. \*INVESTMENT - STUDENT PROPERTY WITH STUDENT FOR ACADEMIC YEAR 2025- £2475 pcm potential\*