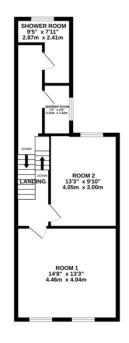

1ST FLOOR 521 sq.ft. (48.4 sq.m.) approx. 2ND FLOOR 389 sq.ft. (36.1 sq.m.) approx. 3RD FLOOR 147 sq.ft. (13.7 sq.m.) approx.

TOTAL FLOOR AREA: 1574 sq.ft. (146.2 sq.m.) approx. Whilst every attempt has been made to ensure the accuracy of the floorplan contained here, measurements of doors, windows, norms and any other tems are approximate and on responsibility is taken for any error, omission or mis-statement. This plan is for illustrative purpose only and should be used as such by any prospective purchaser. The services, systems and applications: shound have not been tested and no guarantee as to their operability or efficiency at be given. Made with Meericipic 42024