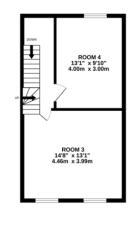

1ST FLOOR 521 sq.ft. (48.4 sq.m.) approx. 2ND FLOOR 389 sq.ft. (36.1 sq.m.) approx. 3RD FLOOR 147 sq.ft. (13.7 sq.m.) approx.

TOTAL FLOOR AREA: 1574 sq.ft. (146.2 sq.m.) approx. Whilst every attempt has been made to ensure the accuracy of the floorplan contained here, measurements of doors, windows, norms and any other tems are approximate and on responsibility is taken for any error, omission or mis-statement. This plan is for illustrative purpose only and should be used as such by any prospective purchaser. The services, systems and applications: shound have not been tested and no guarantee as to their operability or efficiency at be given. Made with Meericipic 42024