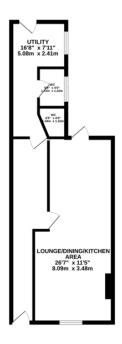

1ST FLOOR 521 sq.ft. (48.4 sq.m.) approx. 2ND FLOOR 389 sq.ft. (36.1 sq.m.) approx. 3RD FLOOR 147 sq.ft. (13.7 sq.m.) approx.

TOTAL FLOOR AREA: 1574 sq.ft. (146.2 sq.m.) approx. Whilst every attempt has been made to ensure the accuracy of the floorplan contained here, measurements of doors, windows, norms and any other tems are approximate and on responsibility is taken for any error, omission or mis-statement. This plan is for illustrative purpose only and should be used as such by any prospective purchaser. The services, systems and applications: shound have not been tested and no guarantee as to their operability or efficiency at be given. Made with Meericipic 42024