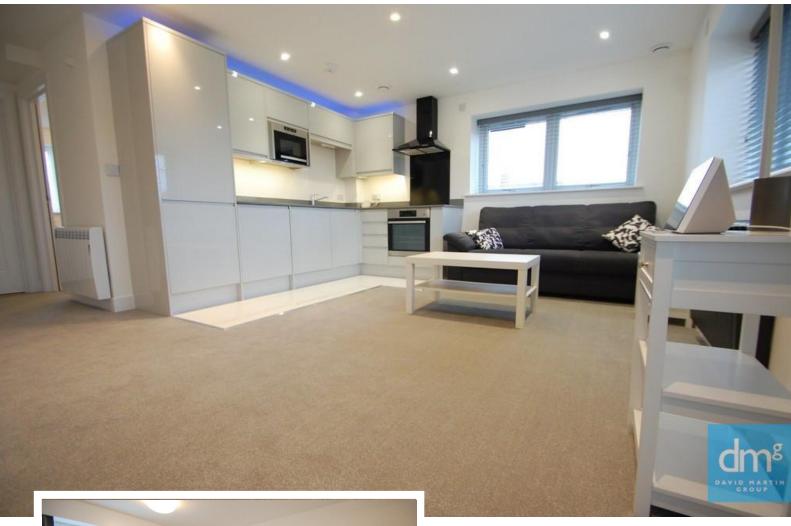

### OPEN PLAN LIVING AREA

15' 10" x 13' 02" (4.83m x 4.01m) Windows to front and side, Juliet balcony, wall mounted heater, spotlights, Comprehensively fitted modern kitchen with a range of wall and base units with quartz worktop and inset sink with mixer tap, four ring induction hob with extractor over, electric oven, microwave, integrated fridge/freezer, washing machine and dishwasher.