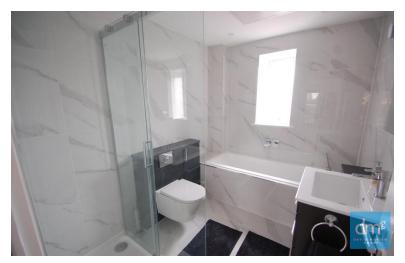

### **BATHROOM**

6' 07" x 8' 07" (2.01m x 2.62m) Window to rear, bath with shower attachment, shower cubical with rainfall shower head, closed cistern W.C, hand wash basin inset to vanity unit, illuminate LED clock mirror, fully tiled, heated towel rail.