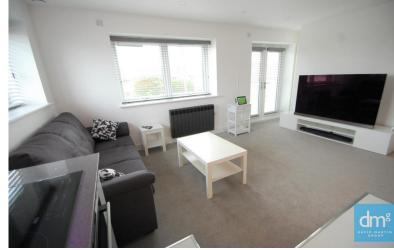

### OPEN PLAN LIVING AREA

15' 10" x 13' 02" (4.83m x 4.01m) Windows to front and side, Juliet balcony, wall mounted heater, spotlights, Comprehensively fitted modern kitchen with a range of wall and base units with quartz worktop and inset sink with mixer tap, four ring induction hob with extractor over, electric oven, microwave, integrated fridge/freezer, washing machine and dishwasher.