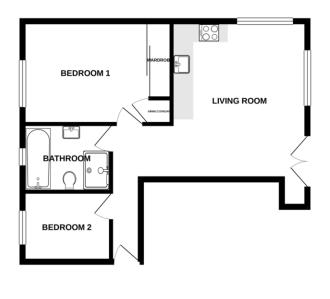

### **ENTRANCE HALL**

Camera phone entry, electric wall mounted heater, spotlights.

### OPEN PLAN LIVING AREA

15' 10" x 13' 02" (4.83m x 4.01m) Windows to front and side, Juliet balcony, wall mounted heater, spotlights, Comprehensively fitted modern kitchen with a range of wall and base units with quartz worktop and inset sink with mixer tap, four ring induction hob with extractor over, electric oven, microwave, integrated fridge/freezer, washing machine and dishwasher.

### BEDROOM ONE

12' 03" plus wardrobes x 10' 00" (3.73m x 3.05m) Window to rear, wall mounted heater, built in wardrobes with sliding doors, airing cupboard.

### **BEDROOM TWO**

 $8' 08" \times 6' 10"$  (2.64m x 2.08m) Window to rear, wall mounted heater.

### **BATHROOM**

6' 07" x 8' 07" (2.01m x 2.62m) Window to rear, bath with shower attachment, shower cubical with rainfall shower head, closed cistern W.C, hand wash basin inset to vanity unit, illuminate LED clock mirror, fully tiled, heated towel rail.

## EXTRENAL

Apartment is allocated one parking space.