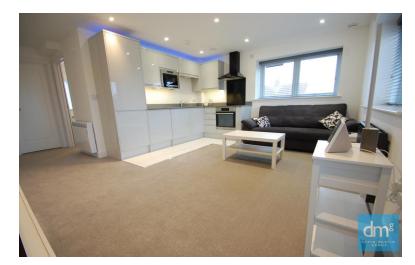

### OPEN PLAN LIVING AREA

15' 10" x 13' 02" (4.83m x 4.01m) Windows to front and side, Juliet balcony, wall mounted heater, spotlights, Comprehensively fitted modern kitchen with a range of wall and base units with quartz worktop and inset sink with mixer tap, four ring induction hob with extractor over, electric oven, microwave, integrated fridge/freezer, washing machine and dishwasher.