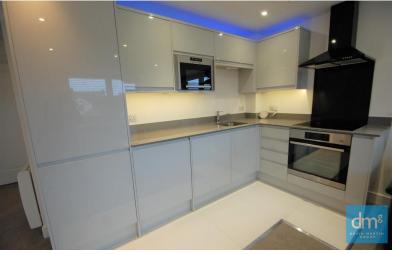

### OPEN PLAN LIVING AREA

15' 10" x 13' 02" (4.83m x 4.01m) Windows to front and side, Juliet balcony, wall mounted heater, spotlights, Comprehensively fitted modern kitchen with a range of wall and base units with quartz worktop and inset sink with mixer tap, four ring induction hob with extractor over, electric oven, microwave, integrated fridge/freezer, washing machine and dishwasher.