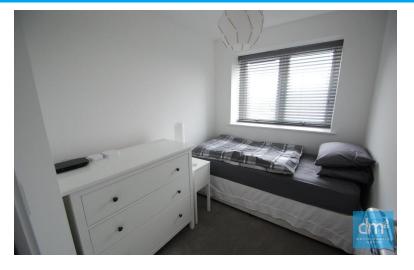

### BEDROOM ONE

12' 03" plus wardrobes x 10' 00" (3.73m x 3.05m) Window to rear, wall mounted heater, built in wardrobes with sliding doors, airing cupboard.

### **BEDROOM TWO**

 $8' 08" \times 6' 10"$  (2.64m x 2.08m) Window to rear, wall mounted heater.