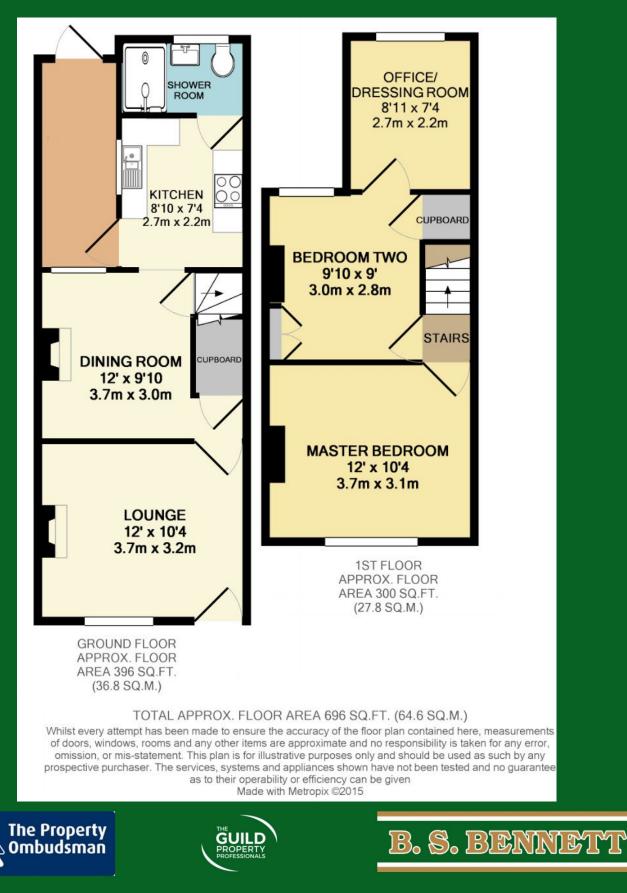

## £1,450 PCM

Situated in the heart of Wraysbury Village, you will find this spacious 2 bedroom end of terrace cottage. It is the perfect property for a family that needs the luxury of a mainline train station, which is within walking distance, and serves London Waterloo. On the ground floor, the property has two reception rooms, kitchen, shower room. On the first floor, you will find two bedrooms with an additional bonus room which leads off to the second bedroom. There is an easy to maintain paved communal garden. The property is unfurnished, and available from early February 2024. Energy rating: D