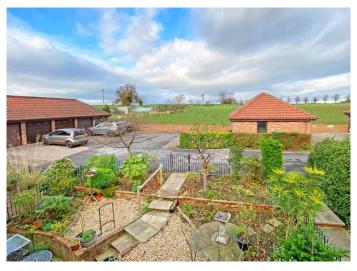

# 9 Avenue House Court, Goldsborough, Knaresborough, HG5 8PR

A delightful semi-detached house forming part of a unique mews development, in the highly popular residential village of Goldsborough.

This two-bedroom property has views of the open countryside and is located in a safe and peaceful area, within a close community. The front and back gardens are well-stocked and benefit from sun on both sides. It has the advantage of a single garage and visitor parking. The house has the advantage of not being overlooked by other properties. This individual property is sure to appeal to a wide range of buyers, including professional couples, second-home owners, or perhaps buyers entering retirement and looking to downsize. Avenue House Court is also well placed, with open access to public paths which will appeal to dog owners and runners alike.

### **OUTSIDE**

A particular feature to the property are the attractive and good-sized gardens with patio space. There is a **SINGLE GARAGE** with an up-and-over door.

Council Tax Band - D

Total Area: 74.0 m² ... 796 ft²