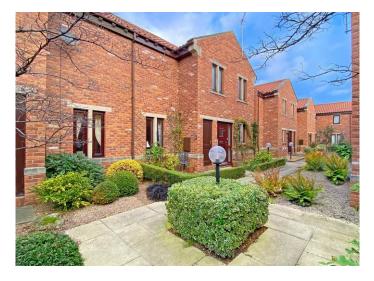

### **OUTSIDE**

A particular feature to the property are the attractive and good-sized gardens with patio space. There is a **SINGLE GARAGE** with an up-and-over door.

Council Tax Band - D

Total Area: 74.0 m² ... 796 ft²