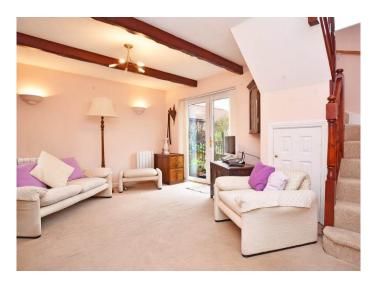

# GROUND FLOOR SITTING ROOM

A spacious reception room with window to front and glazed doors to rear opening on to the garden. Understairs cupboard.