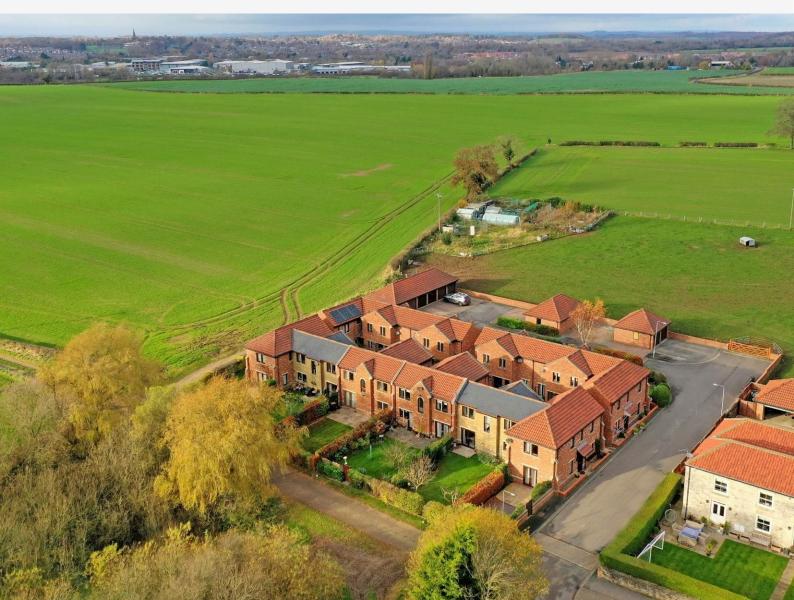

# 9 Avenue House Court, Goldsborough, Knaresborough, HG5 8PR

A delightful semi-detached house forming part of a unique mews development, in the highly popular residential village of Goldsborough.

This two-bedroom property has views of the open countryside and is located in a safe and peaceful area, within a close community. The front and back gardens are well-stocked and benefit from sun on both sides. It has the advantage of a single garage and visitor parking. The house has the advantage of not being overlooked by other properties. This individual property is sure to appeal to a wide range of buyers, including professional couples, second-home owners, or perhaps buyers entering retirement and looking to downsize. Avenue House Court is also well placed, with open access to public paths which will appeal to dog owners and runners alike.

Goldsborough is a highly desirable residential village, having the rare benefit of a primary school, public house, church and no through road. The village is just off the bypass, only two miles from the historic market town of Knaresborough with its rail links to Harrogate, York and Leeds, and the A1(M) is only two miles to the east. An internal inspection is strongly recommended.