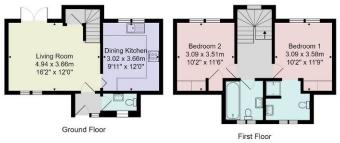

### **OUTSIDE**

A particular feature to the property are the attractive and good-sized gardens with patio space. There is a **SINGLE GARAGE** with an up-and-over door.

Council Tax Band - D

Total Area: 74.0 m² ... 796 ft²

All measurements are approximate and for display purposes only.

No liability is accepted by either the agency or Box Property Solutions Ltd as to the exact measurements of the rooms.

Box Property Solutions Ltd retains the copyright on this plan and allows agents to use it with agreed permission.