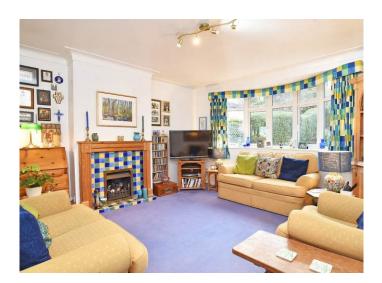

# GROUND FLOOR SITTING ROOM

A spacious reception room with bay window to front and fireplace with living-flame gas fire.