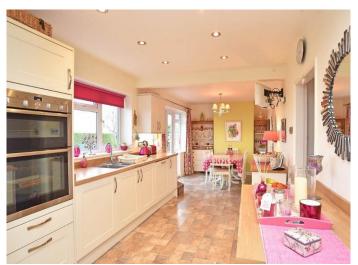

## DINING KITCHEN

A large dining kitchen with dining area with windows and glazed doors overlooking the garden. Range of wall and base units with gas hob, double oven, integrated dishwasher and space for appliances.