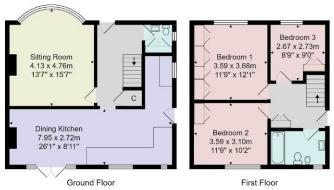

This super property offers well-presented accommodation comprising a reception hallway on the ground floor, together with a reception room, large dining kitchen and downstairs cloakroom. Upstairs, there are three good-sized bedrooms and the house bathroom. There is also access to a roof terrace from the first-floor landing. A driveway to the front of the property provides off-road parking and to the rear of the property there is an attractive lawned garden with paved sitting area.

# GROUND FLOOR SITTING ROOM

A spacious reception room with bay window to front and fireplace with living-flame gas fire.

#### LANDING

A spacious landing with a glazed door leading to a roof terrace.

## **BEDROOM 1**

A double bedroom with window to front and fitted wardrobe.

#### **BEDROOM 2**

A double bedroom with window to rear.

#### **BEDROOM 3**

A further bedroom with window to front and fitted cupboard.

#### BATHROOM

With WC, washbasin, bidet and shower above the bath. Windows to rear.

Tenure - Freehold

Council Tax Band - E

Total Area: 100.2 m<sup>2</sup> ... 1078 ft<sup>2</sup> All measurements are approximate and for display purposes only. No liability is accepted by either the agency or Box Property Solutions Ltd as to the exact measurements of the rooms. Box Property Solutions Ltd retains the copyright on this plan and allows agents to use it with agreed permission.