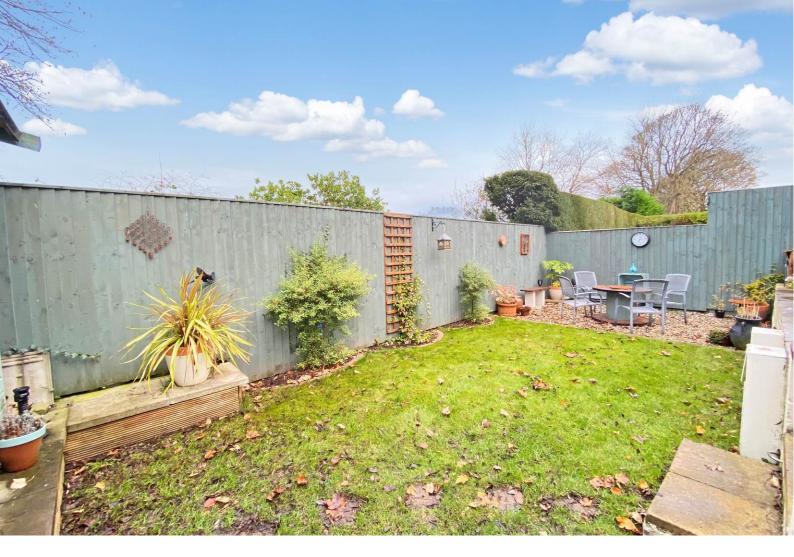

#### OUTSIDE

The property occupies a generous plot with lawned front garden and planted borders and rear garden with lawn and paved sitting area. A drive provides ample off-road parking. There is a roof terrace which provides a further potential outdoor sitting area.