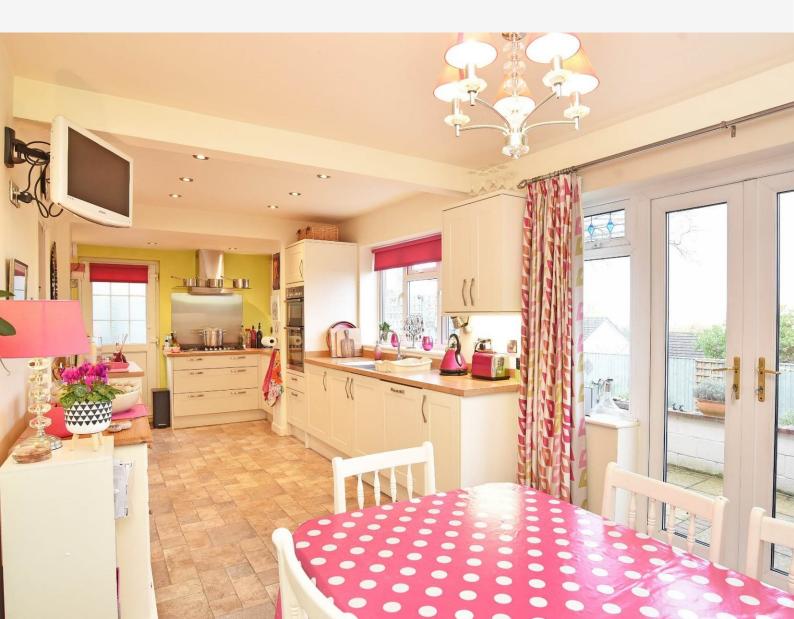

## DINING KITCHEN

A large dining kitchen with dining area with windows and glazed doors overlooking the garden. Range of wall and base units with gas hob, double oven, integrated dishwasher and space for appliances.