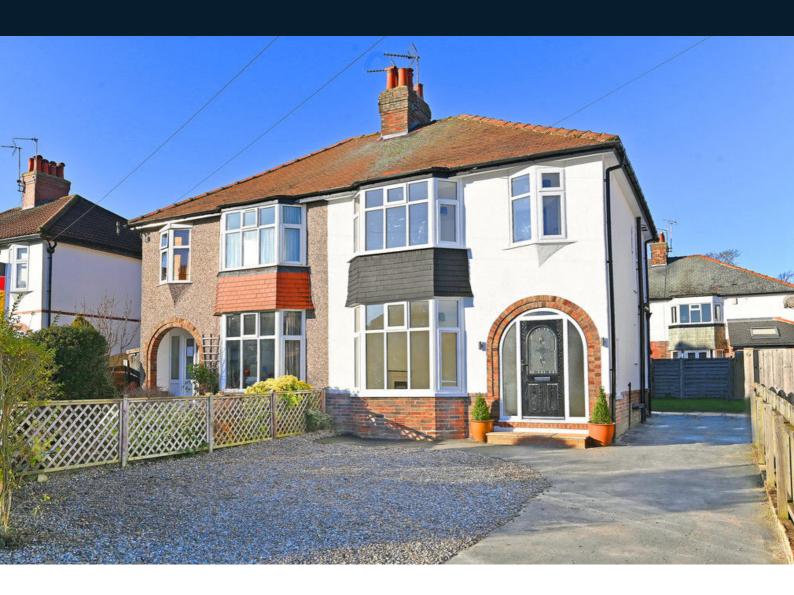

## 14 St Winifred's Avenue, Harrogate, North Yorkshire, HG2 8LT

A fantastic opportunity to purchase a stunning newly refurbished threebedroom semi-detached property within this sought-after district of Harrogate, well served by excellent local amenities and schooling and just a short walk to the famous Stray.

This super property has been updated and modernised to a very high standard and has new uPVC windows throughout. As well as new kitchen / bathroom fittings and decoration throughout, the property has also had a new plumbing, central heating system and electrical wiring. The accommodation comprises a spacious hallway which leads to the sitting room and large dining kitchen, which has bi-folding doors leading to the garden. There is also a downstairs WC. Upstairs, there are three bedrooms including a master bedroom with en-suite shower room, and a modern house bathroom. A drive at the front of the property provides off-road parking and to the rear there is a large lawned garden.

The property is situated in this desirable residential district well served by excellent local amenities and schooling, is close to the famous Stray and just a short distance from Harrogate town centre. Offered for sale with no onward chain.

#### OUTSIDE

The drive provides off-road parking for multiple vehicles. To the rear of the property there is an attractive lawned garden with Indian sandstone-pave patio and apple tree.

Tenure - Freehold