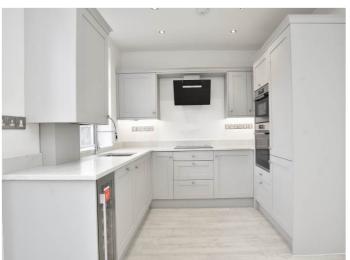

#### **DINING KITCHEN**

A stunning, bespoke open-plan kitchen with dining area and bi-folding doors leading to the garden. The kitchen comprises a range of quality wall and base units with quartz Carrera worktops, together with fully integrated Bosch appliances and wine cooler.