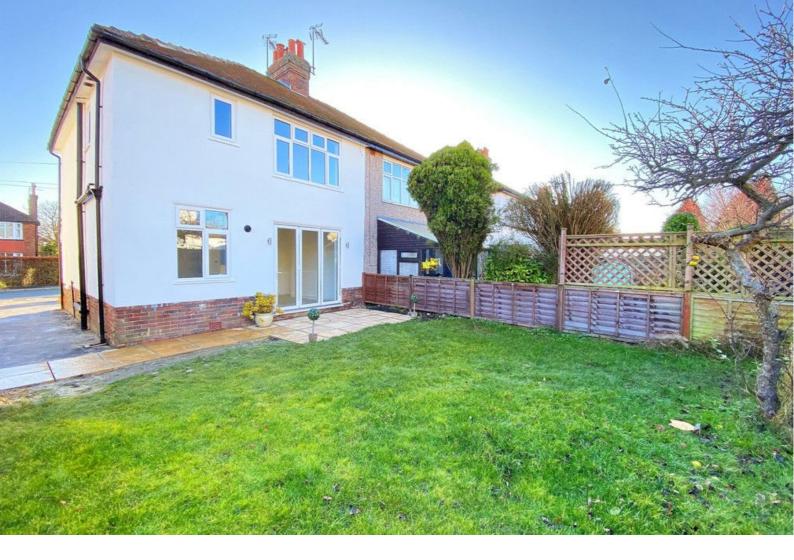

#### OUTSIDE

The drive provides off-road parking for multiple vehicles. To the rear of the property there is an attractive lawned garden with Indian sandstone-pave patio and apple tree.

Tenure - Freehold