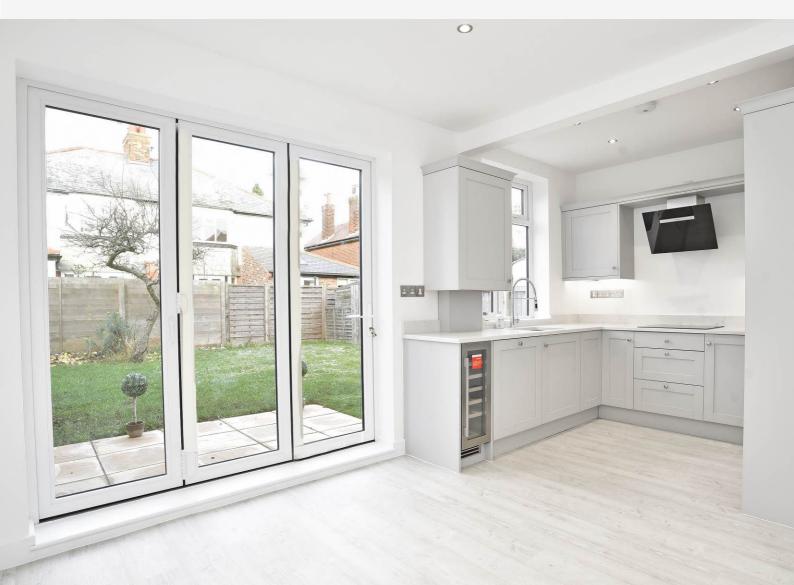

#### **DINING KITCHEN**

A stunning, bespoke open-plan kitchen with dining area and bi-folding doors leading to the garden. The kitchen comprises a range of quality wall and base units with quartz Carrera worktops, together with fully integrated Bosch appliances and wine cooler.