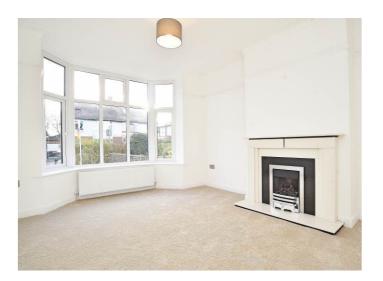

#### GROUND FLOOR SITTING ROOM

A spacious reception room with bay window to front. Marble stone fireplace with gas fire.