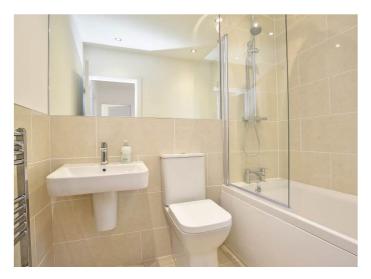

#### **EN-SUITE SHOWER ROOM**

A modern white suite with WC, basin and shower. Window to rear. Heated towel rail.

#### BATHROOM

A modern white suite with WC, washbasin and bath with shower above. Window to side.