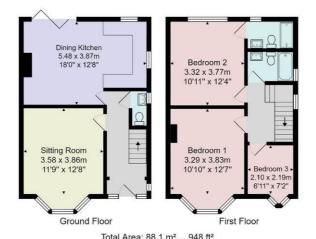

Council Tax Band - D

Total Area: 88.1 m<sup>2</sup> ... 948 ft<sup>2</sup> All measurements are approximate and for display purposes only. No liability is accepted by either the agency or Box Property Solutions Ltd as to the exact measurements of the rooms. Box Property Solutions Ltd retains the copyright on this plan and allows agents to use it with agreed permission.