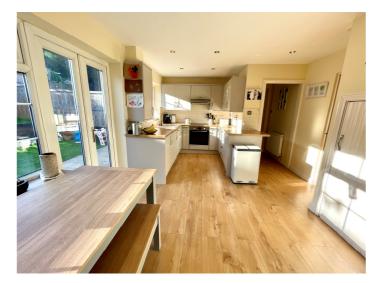

# OPEN PLAN KITCHEN/DINER 18' 7" x 12' 9" (5.66m x 3.89m)

Double glazed windows to the rear aspect. Double glazed French doors providing access to rear garden. Stairs to first floor accommodation. Comprehensive range of modern base and eye level units. Inset sink drainer unit. Integrated electric oven. Electric hob with extractor hood above. Space for appliances. Under stairs storage cupboard. Wood effect flooring. Plastered ceiling. Inset spot lights. Radiator. Oak door to lounge.