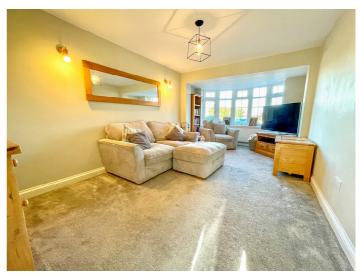

# LOUNGE 19' 2" into bay x 10' 7" (5.84m x 3.23m)

Double glazed bay window to the front aspect. Plastered ceiling. Radiator.