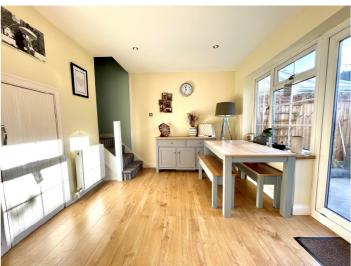

# OPEN PLAN KITCHEN/DINER 18' 7" x 12' 9" (5.66m x 3.89m)

Double glazed windows to the rear aspect. Double glazed French doors providing access to rear garden. Stairs to first floor accommodation. Comprehensive range of modern base and eye level units. Inset sink drainer unit. Integrated electric oven. Electric hob with extractor hood above. Space for appliances. Under stairs storage cupboard. Wood effect flooring. Plastered ceiling. Inset spot lights. Radiator. Oak door to lounge.