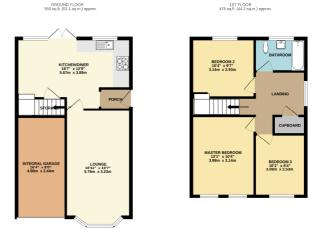

Council Tax Band: C. EPC Rating: E. Viewing highly recommended. Our Ref 17959

Accommodation comprises:

Entrance via double glazed entrance door to

# **ENTRANCE PORCH**

Door to

# OPEN PLAN KITCHEN/DINER 18' 7" x 12' 9" (5.66m x 3.89m)

Double glazed windows to the rear aspect. Double glazed French doors providing access to rear garden. Stairs to first floor accommodation. Comprehensive range of modern base and eye level units. Inset sink drainer unit. Integrated electric oven. Electric hob with extractor hood above. Space for appliances. Under stairs storage cupboard. Wood effect flooring. Plastered ceiling. Inset spot lights. Radiator. Oak door to lounge.

# LOUNGE 19' 2" into bay x 10' 7" (5.84m x 3.23m)

Double glazed bay window to the front aspect. Plastered ceiling. Radiator.

#### FIRST FLOOR ACCOMMODATION

#### **LANDING**

Double glazed window to the side aspect. Airing cupboard.

# BEDROOM ONE 13' 1" x 10' 4" (3.99m x 3.15m)

Two double glazed windows to the front aspect. Plastered ceiling. Two radiators.

# BEDROOM TWO 10' 4" x 9' 7" (3.15m x 2.92m)

Double glazed window to the rear aspect. Plastered ceiling. Radiator.

# BEDROOM THREE 10' 1" x 8' 4" (3.07m x 2.54m)

Double glazed window to the front aspect. Wood effect flooring. Plastered ceiling. Radiator.

#### **FAMILY BATHROOM**

Obscure window to the rear aspect. Low level WC with concealed cistern. Inset wash hand basin with vanity storage below. Panelled bath with thermostatic shower over and shower screen. Tiled floor. Tiled walls. Plastered ceiling. Inset spot lights. Heated towel radiator.

#### **EXTERIOR**

A LANDSCAPED REAR GARDEN commences with paved patio leading to artificial lawn with steps up to further artificial lawn. Gate to side providing access to the front.

The FRONT has own driveway providing off-street parking leading to INTEGRAL GARAGE with electric roller door, power and light.