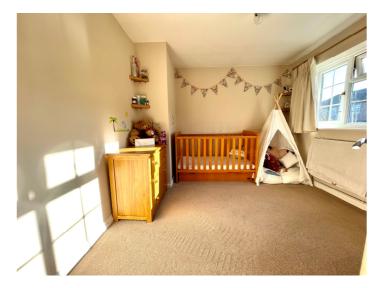

# BEDROOM TWO 10' 4" x 9' 7" (3.15m x 2.92m)

Double glazed window to the rear aspect. Plastered ceiling. Radiator.