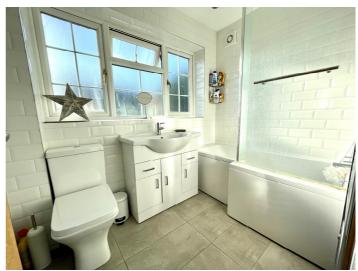

#### **FAMILY BATHROOM**

Obscure window to the rear aspect. Low level WC with concealed cistern. Inset wash hand basin with vanity storage below. Panelled bath with thermostatic shower over and shower screen. Tiled floor. Tiled walls. Plastered ceiling. Inset spot lights. Heated towel radiator.