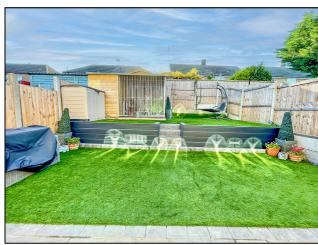

#### **EXTERIOR**

A LANDSCAPED REAR GARDEN commences with paved patio leading to artificial lawn with steps up to further artificial lawn. Gate to side providing access to the front.

The FRONT has own driveway providing off-street parking leading to INTEGRAL GARAGE with electric roller door, power and light.