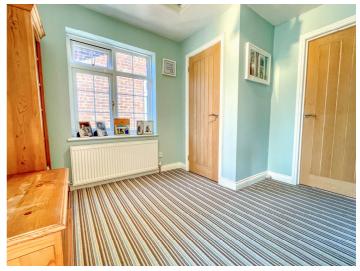

# BEDROOM ONE 13' 1" x 10' 4" (3.99m x 3.15m)

Two double glazed windows to the front aspect. Plastered ceiling. Two radiators.

# BEDROOM TWO 10' 4" x 9' 7" (3.15m x 2.92m)

Double glazed window to the rear aspect. Plastered ceiling. Radiator.

# BEDROOM THREE 10' 1" x 8' 4" (3.07m x 2.54m)

Double glazed window to the front aspect. Wood effect flooring. Plastered ceiling. Radiator.