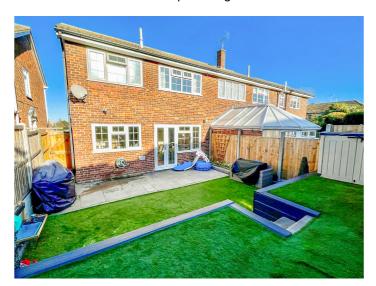

#### **EXTERIOR**

A LANDSCAPED REAR GARDEN commences with paved patio leading to artificial lawn with steps up to further artificial lawn. Gate to side providing access to the front.

The FRONT has own driveway providing off-street parking leading to INTEGRAL GARAGE with electric roller door, power and light.