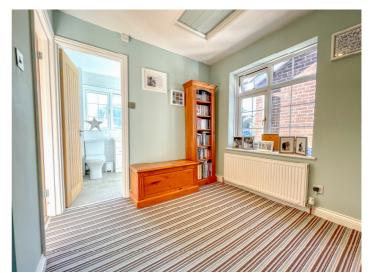

# BEDROOM THREE 10' 1" x 8' 4" (3.07m x 2.54m)

Double glazed window to the front aspect. Wood effect flooring. Plastered ceiling. Radiator.