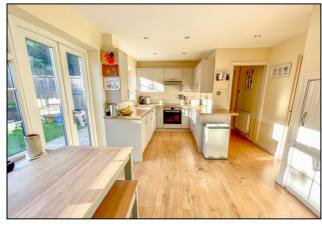

# OPEN PLAN KITCHEN/DINER 18' 7" x 12' 9" (5.66m x 3.89m)

Double glazed windows to the rear aspect. Double glazed French doors providing access to rear garden. Stairs to first floor accommodation. Comprehensive range of modern base and eye level units. Inset sink drainer unit. Integrated electric oven. Electric hob with extractor hood above. Space for appliances. Under stairs storage cupboard. Wood effect flooring. Plastered ceiling. Inset spot lights. Radiator. Oak door to lounge.