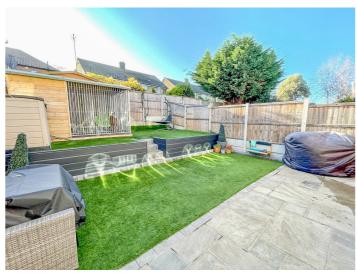

#### **EXTERIOR**

A LANDSCAPED REAR GARDEN commences with paved patio leading to artificial lawn with steps up to further artificial lawn. Gate to side providing access to the front.

The FRONT has own driveway providing off-street parking leading to INTEGRAL GARAGE with electric roller door, power and light.