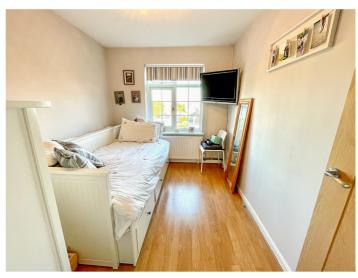

# BEDROOM THREE 10' 1" x 8' 4" (3.07m x 2.54m)

Double glazed window to the front aspect. Wood effect flooring. Plastered ceiling. Radiator.