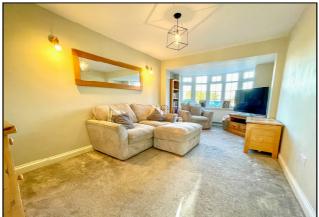

# LOUNGE 19' 2" into bay x 10' 7" (5.84m x 3.23m)

Double glazed bay window to the front aspect. Plastered ceiling. Radiator.