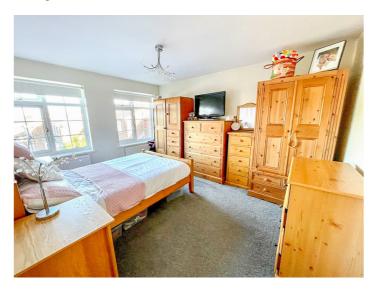

# BEDROOM ONE 13' 1" x 10' 4" (3.99m x 3.15m)

Two double glazed windows to the front aspect. Plastered ceiling. Two radiators.