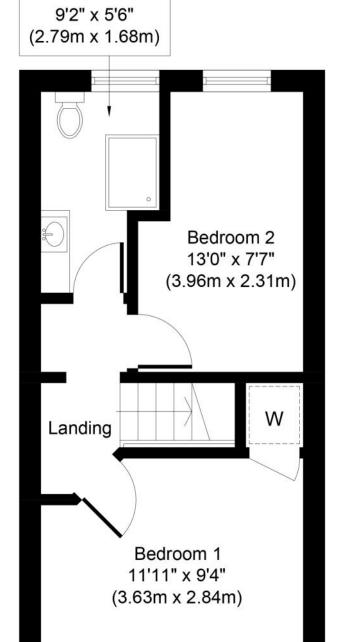

Upstairs the property benefits from two bedrooms and a newly refurbished shower room, which is both stylish and contemporary.

This has been a much-loved holiday home for the current owners and could continue to be so or, given its exceptional condition, it could make a perfect and profitable holiday rental.

Ground Floor Approximate Floor Area 312 Sq. ft. (29.0 Sq. m.)

Shower Room

First Floor Approximate Floor Area 312 Sq. ft. (29.0 Sq. m.)