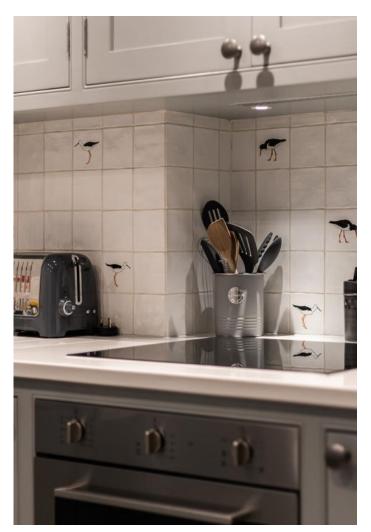

With its gable end onto the road, the cottage is entered via the side door, which leads into a beautifully handcrafted kitchen with a stunning wrap around quarts worktop that flows into a breakfast bar come dining room table. Off the kitchen/dining room there is a really good-sized sitting room with stunning chromed log burner and double doors on to a private west-facing courtyard garden, which is laid to patio for ease of maintenance.