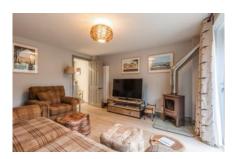

With its gable end onto the road, the cottage is entered via the side door, which leads into a beautifully handcrafted kitchen with a stunning wrap around quarts worktop that flows into a breakfast bar come dining room table. Off the kitchen/dining room there is a really good-sized sitting room with stunning chromed log burner and double doors on to a private west-facing courtyard garden, which is laid to patio for ease of maintenance.

### **KEY FEATURES**

- Brick and Flint Cottage
- Exceptionally Presented
- Two Bedrooms
- Newly Refurbished Shower Room
- Stunning Chromed Log Burner
- Beautifully Handcrafted Kitchen
- Low Maintenance Gardens
- Ideal Holiday Home/Holiday Let