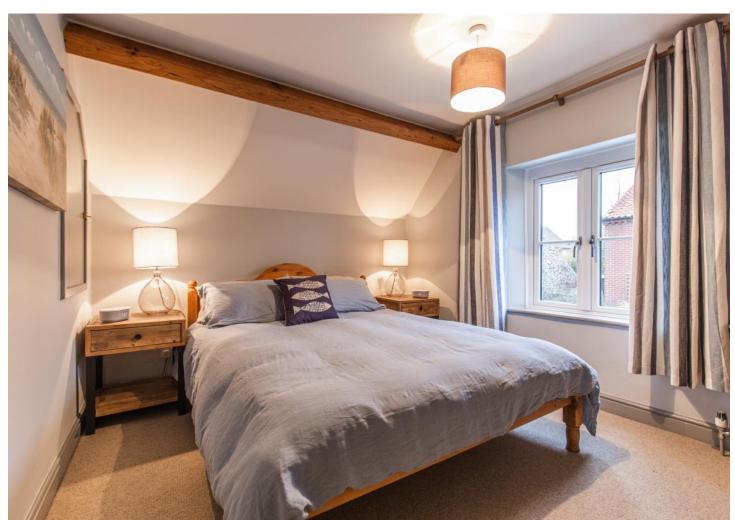

Upstairs the property benefits from two bedrooms and a newly refurbished shower room, which is both stylish and contemporary.

This has been a much-loved holiday home for the current owners and could continue to be so or, given its exceptional condition, it could make a perfect and profitable holiday rental.

### **KEY FEATURES**

- Brick and Flint Cottage
- Exceptionally Presented
- Two Bedrooms
- Newly Refurbished Shower Room
- Stunning Chromed Log Burner
- Beautifully Handcrafted Kitchen
- Low Maintenance Gardens
- Ideal Holiday Home/Holiday Let