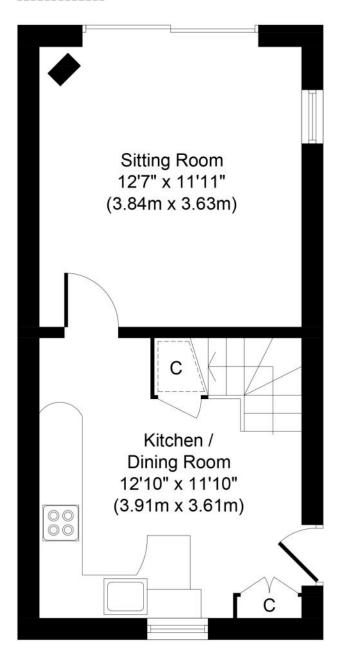

With its gable end onto the road, the cottage is entered via the side door, which leads into a beautifully handcrafted kitchen with a stunning wrap around quarts worktop that flows into a breakfast bar come dining room table. Off the kitchen/dining room there is a really good-sized sitting room with stunning chromed log burner and double doors on to a private west-facing courtyard garden, which is laid to patio for ease of maintenance.

Ground Floor Approximate Floor Area 312 Sq. ft. (29.0 Sq. m.)

Shower Room

First Floor Approximate Floor Area 312 Sq. ft. (29.0 Sq. m.)