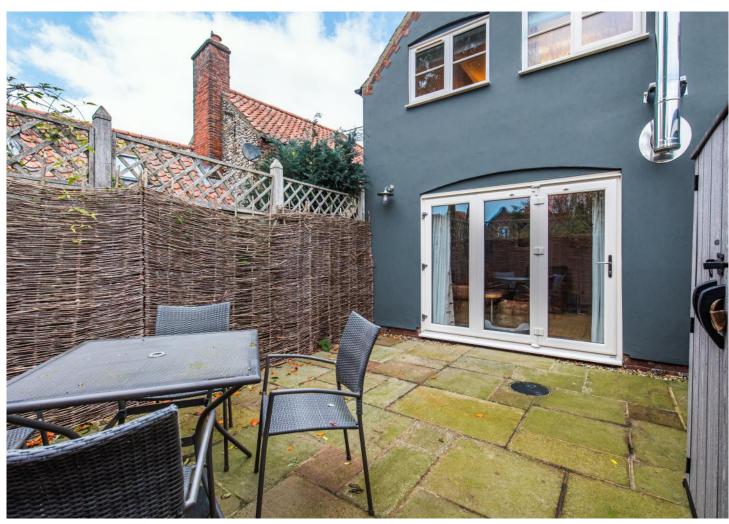

With its gable end onto the road, the cottage is entered via the side door, which leads into a beautifully handcrafted kitchen with a stunning wrap around quarts worktop that flows into a breakfast bar come dining room table. Off the kitchen/dining room there is a really good-sized sitting room with stunning chromed log burner and double doors on to a private west-facing courtyard garden, which is laid to patio for ease of maintenance.