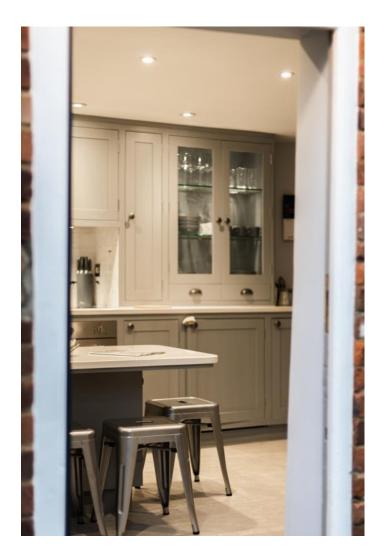

With its gable end onto the road, the cottage is entered via the side door, which leads into a beautifully handcrafted kitchen with a stunning wrap around quarts worktop that flows into a breakfast bar come dining room table. Off the kitchen/dining room there is a really good-sized sitting room with stunning chromed log burner and double doors on to a private west-facing courtyard garden, which is laid to patio for ease of maintenance.