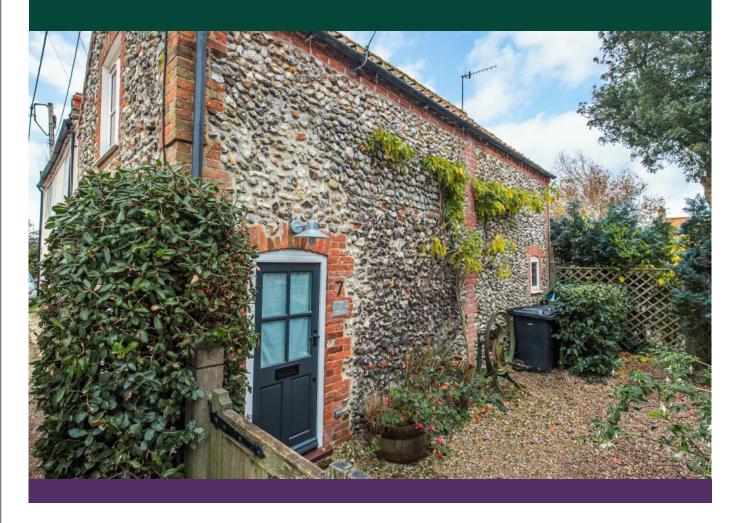

#### 7 FRONT STREET

Located in the heart of the ever popular village of South Creake, just a short walk from the recently refurbished Ostrich pub, 7 Front Street is a very pretty brick and flint cottage, which has been lovingly restored by the current owners.

With its gable end onto the road, the cottage is entered via the side door, which leads into a beautifully handcrafted kitchen with a stunning wrap around quarts worktop that flows into a breakfast bar come dining room table. Off the kitchen/dining room there is a really good-sized sitting room with stunning chromed log burner and double doors on to a private west-facing courtyard garden, which is laid to patio for ease of maintenance.