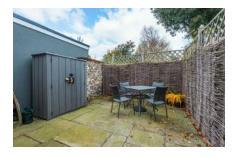

With its gable end onto the road, the cottage is entered via the side door, which leads into a beautifully handcrafted kitchen with a stunning wrap around quarts worktop that flows into a breakfast bar come dining room table. Off the kitchen/dining room there is a really good-sized sitting room with stunning chromed log burner and double doors on to a private west-facing courtyard garden, which is laid to patio for ease of maintenance.