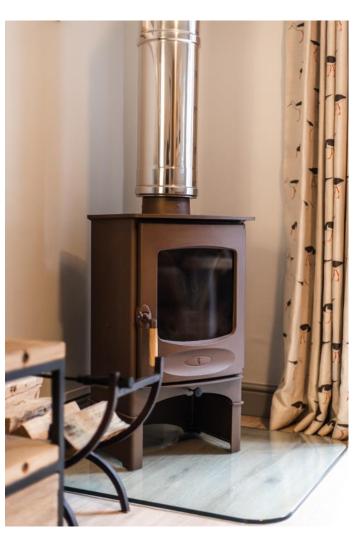

With its gable end onto the road, the cottage is entered via the side door, which leads into a beautifully handcrafted kitchen with a stunning wrap around quarts worktop that flows into a breakfast bar come dining room table. Off the kitchen/dining room there is a really good-sized sitting room with stunning chromed log burner and double doors on to a private west-facing courtyard garden, which is laid to patio for ease of maintenance.

### **KEY FEATURES**

- Brick and Flint Cottage
- Exceptionally Presented
- Two Bedrooms
- Newly Refurbished Shower Room
- Stunning Chromed Log Burner
- Beautifully Handcrafted Kitchen
- Low Maintenance Gardens
- Ideal Holiday Home/Holiday Let