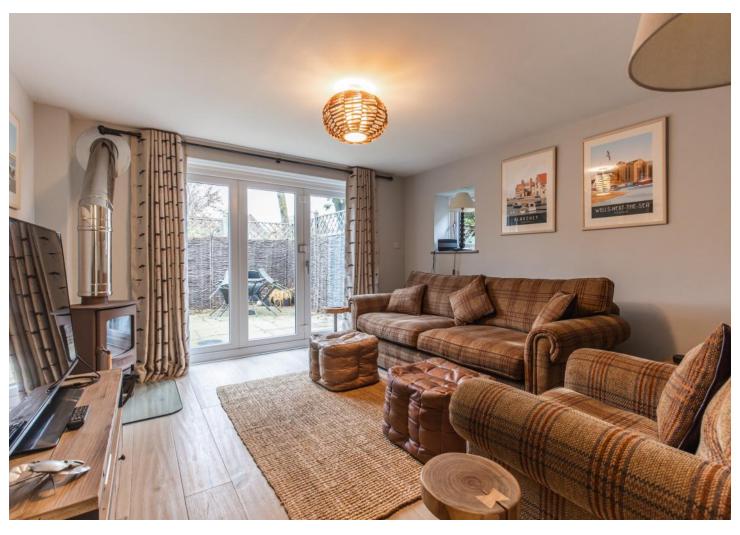

With its gable end onto the road, the cottage is entered via the side door, which leads into a beautifully handcrafted kitchen with a stunning wrap around quarts worktop that flows into a breakfast bar come dining room table. Off the kitchen/dining room there is a really good-sized sitting room with stunning chromed log burner and double doors on to a private west-facing courtyard garden, which is laid to patio for ease of maintenance.