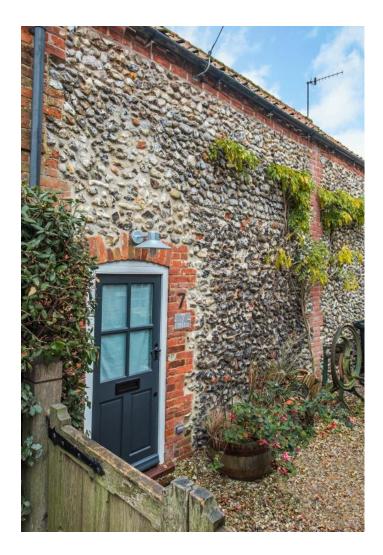

#### 7 FRONT STREET

Located in the heart of the ever popular village of South Creake, just a short walk from the recently refurbished Ostrich pub, 7 Front Street is a very pretty brick and flint cottage, which has been lovingly restored by the current owners.

With its gable end onto the road, the cottage is entered via the side door, which leads into a beautifully handcrafted kitchen with a stunning wrap around quarts worktop that flows into a breakfast bar come dining room table. Off the kitchen/dining room there is a really good-sized sitting room with stunning chromed log burner and double doors on to a private west-facing courtyard garden, which is laid to patio for ease of maintenance.