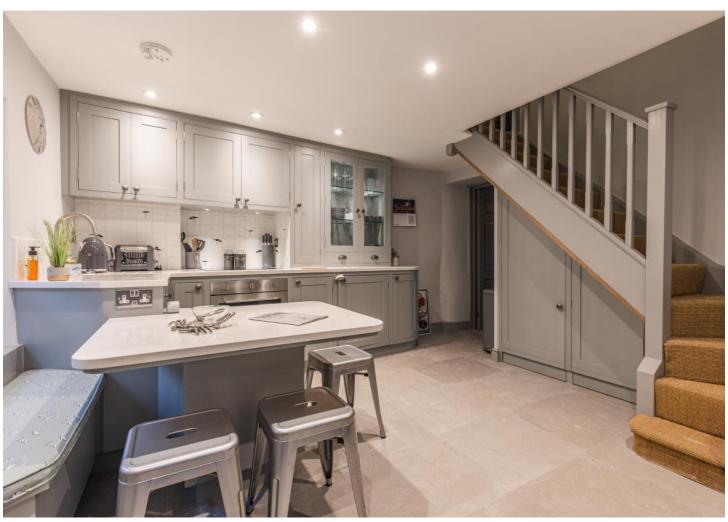

With its gable end onto the road, the cottage is entered via the side door, which leads into a beautifully handcrafted kitchen with a stunning wrap around quarts worktop that flows into a breakfast bar come dining room table. Off the kitchen/dining room there is a really good-sized sitting room with stunning chromed log burner and double doors on to a private west-facing courtyard garden, which is laid to patio for ease of maintenance.