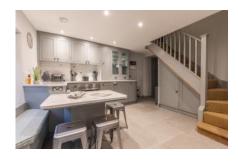

With its gable end onto the road, the cottage is entered via the side door, which leads into a beautifully handcrafted kitchen with a stunning wrap around quarts worktop that flows into a breakfast bar come dining room table. Off the kitchen/dining room there is a really good-sized sitting room with stunning chromed log burner and double doors on to a private west-facing courtyard garden, which is laid to patio for ease of maintenance.

Upstairs the property benefits from two bedrooms and a newly refurbished shower room, which is both stylish and contemporary.

This has been a much-loved holiday home for the current owners and could continue to be so or, given its exceptional condition, it could make a perfect and profitable holiday rental.