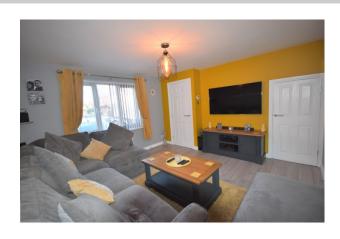

## **Ground Floor**

- ENTRANCE HALL .4' 2" x 4' 1" (1.27m x 1.24m)
- LOUNGE . 12' 4" x 12' 5" (3.76m x 3.78m) Max.
- DINING KITCHEN 15' 7" x 7' 9" (4.75m x 2.36m)