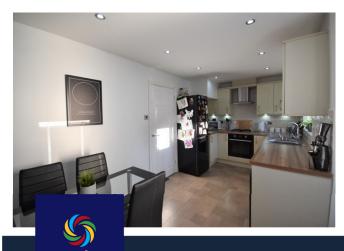

## **Ground Floor**

- ENTRANCE HALL .4' 2" x 4' 1" (1.27m x 1.24m)
- LOUNGE . 12' 4" x 12' 5" (3.76m x 3.78m) Max.
- DINING KITCHEN 15' 7" x 7' 9" (4.75m x 2.36m)