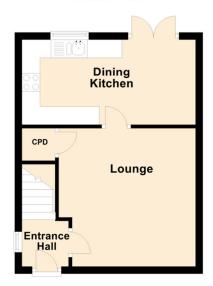

### **Ground Floor**

### **First Floor**

Floor plans are given for guidance purposes only and should not be taken as an accurate representation of the property

## **Ground Floor**

- ENTRANCE HALL .4' 2" x 4' 1" (1.27m x 1.24m)
- LOUNGE . 12' 4" x 12' 5" (3.76m x 3.78m) Max.
- DINING KITCHEN 15' 7" x 7' 9" (4.75m x 2.36m)