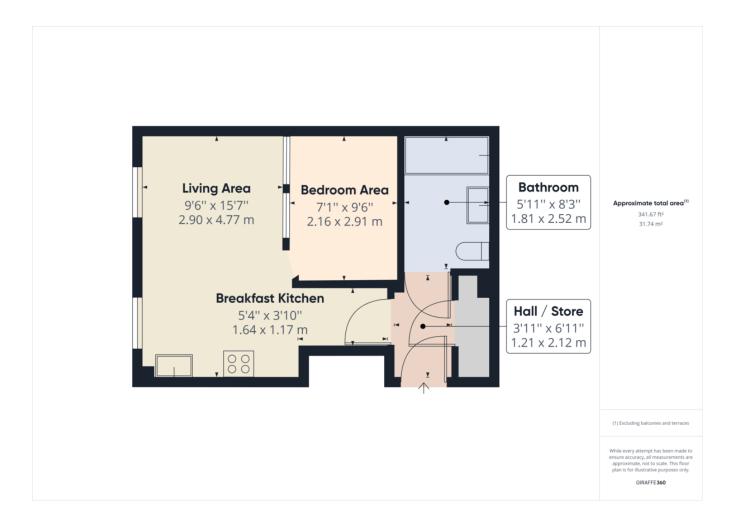

#### ACCOMMODATION

with approximate room sizes, briefly comprises:-

#### HALL

6'11"x 3'11"(2.11m x 1.19m) **BAT HROOM** 8'3"x 5'11"(2.51m x 1.8m) **LIVING KITCHEN** 15'7"x 9'6" + door entry (4.75m x 2.9m + door entry) **BEDROOM AREA** 9'6"x 7'1"(2.9m x 2.16m) **TENURE** The property is understood to be leasehold, the purchaser

should verify this prior to a legal commitment to purchase.