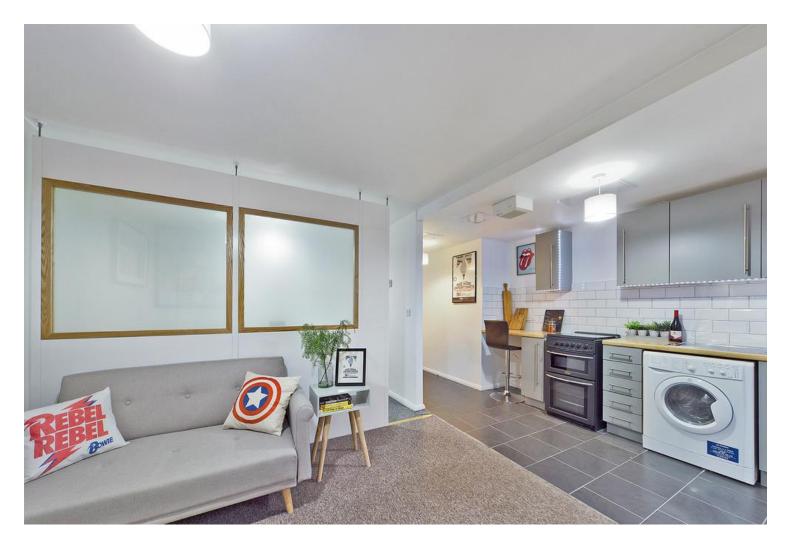

The apartment features a stylish finish throughout and is the epitome of ready to move into accommodation! Positioned on the second floor within the building, one enters into the Hall of the apartment which features a useful cloaks storage cupboard off, which is also where the Baxi gas fired combination central heating boiler is located. The apartment benefits form a recent cosmetic uplift from our client, well and truly emphasised by the finish to the Bathroom which features a recently installed three-piece white suite. The main area of this apartment in the studio area, which offers a combination of Kitchen Living and Bedroom areas all in one. A particularly notable feature of this area is partially glazed partition between the Bedroom and Living Space, and upon viewing will be something we're sure buyers themselves will most certainly appreciate. The Kitchen area features a range of fitted units with work surfaces with breakfast bar space, inset sink unit and space for white goods.

#### HALL

6'11"x 3'11"(2.11m x 1.19m) **BAT HROOM** 8'3"x 5'11"(2.51m x 1.8m) **LIVING KITCHEN** 15'7"x 9'6" + door entry (4.75m x 2.9m + door entry) **BEDROOM AREA** 9'6"x 7'1"(2.9m x 2.16m) **TENURE** The property is understood to be leasehold, the purchaser