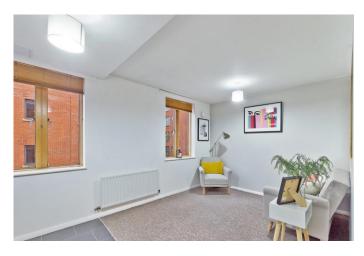

The apartment features a stylish finish throughout and is the epitome of ready to move into accommodation! Positioned on the second floor within the building, one enters into the Hall of the apartment which features a useful cloaks storage cupboard off, which is also where the Baxi gas fired combination central heating boiler is located. The apartment benefits form a recent cosmetic uplift from our client, well and truly emphasised by the finish to the Bathroom which features a recently installed three-piece white suite. The main area of this apartment in the studio area, which offers a combination of Kitchen Living and Bedroom areas all in one. A particularly notable feature of this area is partially glazed partition between the Bedroom and Living Space, and upon viewing will be something we're sure buyers themselves will most certainly appreciate. The Kitchen area features a range of fitted units with work surfaces with breakfast bar space, inset sink unit and space for white goods.