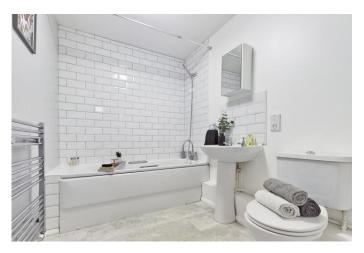

The apartment features a stylish finish throughout and is the epitome of ready to move into accommodation! Positioned on the second floor within the building, one enters into the Hall of the apartment which features a useful cloaks storage cupboard off, which is also where the Baxi gas fired combination central heating boiler is located. The apartment benefits form a recent cosmetic uplift from our client, well and truly emphasised by the finish to the Bathroom which features a recently installed three-piece white suite. The main area of this apartment in the studio area, which offers a combination of Kitchen Living and Bedroom areas all in one. A particularly notable feature of this area is partially glazed partition between the Bedroom and Living Space, and upon viewing will be something we're sure buyers themselves will most certainly appreciate. The Kitchen area features a range of fitted units with work surfaces with breakfast bar space, inset sink unit and space for white goods.

#### HALL

6'11"x 3'11"(2.11m x 1.19m) **BAT HROOM** 8'3"x 5'11"(2.51m x 1.8m) **LIVING KITCHEN** 15'7"x 9'6" + door entry (4.75m x 2.9m + door entry) **BEDROOM AREA** 9'6"x 7'1"(2.9m x 2.16m) **TENURE** The property is understood to be leasehold, the purchaser