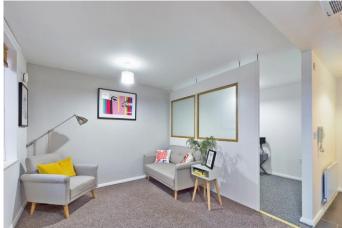

The apartment features a stylish finish throughout and is the epitome of ready to move into accommodation! Positioned on the second floor within the building, one enters into the Hall of the apartment which features a useful cloaks storage cupboard off, which is also where the Baxi gas fired combination central heating boiler is located. The apartment benefits form a recent cosmetic uplift from our client, well and truly emphasised by the finish to the Bathroom which features a recently installed three-piece white suite. The main area of this apartment in the studio area, which offers a combination of Kitchen Living and Bedroom areas all in one. A particularly notable feature of this area is partially glazed partition between the Bedroom and Living Space, and upon viewing will be something we're sure buyers themselves will most certainly appreciate. The Kitchen area features a range of fitted units with work surfaces with breakfast bar space, inset sink unit and space for white goods.

#### HALL

6'11"x 3'11"(2.11m x 1.19m) **BAT HROOM** 8'3"x 5'11"(2.51m x 1.8m) **LIVING KITCHEN** 15'7"x 9'6" + door entry (4.75m x 2.9m + door entry) **BEDROOM AREA** 9'6"x 7'1"(2.9m x 2.16m) **TENURE** The property is understood to be leasehold, the purchaser