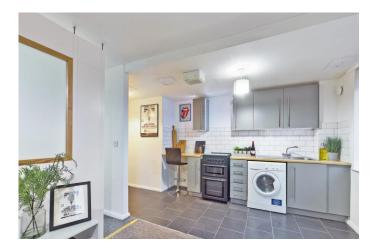

The apartment features a stylish finish throughout and is the epitome of ready to move into accommodation! Positioned on the second floor within the building, one enters into the Hall of the apartment which features a useful cloaks storage cupboard off, which is also where the Baxi gas fired combination central heating boiler is located. The apartment benefits form a recent cosmetic uplift from our client, well and truly emphasised by the finish to the Bathroom which features a recently installed three-piece white suite. The main area of this apartment in the studio area, which offers a combination of Kitchen Living and Bedroom areas all in one. A particularly notable feature of this area is partially glazed partition between the Bedroom and Living Space, and upon viewing will be something we're sure buyers themselves will most certainly appreciate. The Kitchen area features a range of fitted units with work surfaces with breakfast bar space, inset sink unit and space for white goods.

#### HALL

6'11"x 3'11"(2.11m x 1.19m) **BAT HROOM** 8'3"x 5'11"(2.51m x 1.8m) **LIVING KITCHEN** 15'7"x 9'6" + door entry (4.75m x 2.9m + door entry) **BEDROOM AREA** 9'6"x 7'1"(2.9m x 2.16m) **TENURE** The property is understood to be leasehold, the purchaser