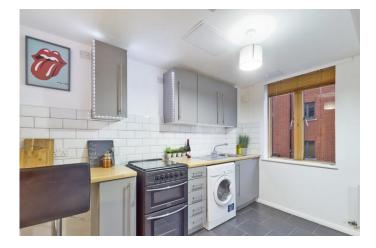

The apartment features a stylish finish throughout and is the epitome of ready to move into accommodation! Positioned on the second floor within the building, one enters into the Hall of the apartment which features a useful cloaks storage cupboard off, which is also where the Baxi gas fired combination central heating boiler is located. The apartment benefits form a recent cosmetic uplift from our client, well and truly emphasised by the finish to the Bathroom which features a recently installed three-piece white suite. The main area of this apartment in the studio area, which offers a combination of Kitchen Living and Bedroom areas all in one. A particularly notable feature of this area is partially glazed partition between the Bedroom and Living Space, and upon viewing will be something we're sure buyers themselves will most certainly appreciate. The Kitchen area features a range of fitted units with work surfaces with breakfast bar space, inset sink unit and space for white goods.

#### HALL

6'11"x 3'11"(2.11m x 1.19m) **BAT HROOM** 8'3"x 5'11"(2.51m x 1.8m) **LIVING KITCHEN** 15'7"x 9'6" + door entry (4.75m x 2.9m + door entry) **BEDROOM AREA** 9'6"x 7'1"(2.9m x 2.16m) **TENURE** The property is understood to be leasehold, the purchaser