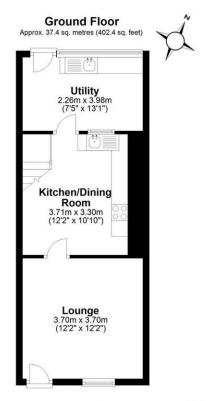

#### **GROUND FLOOR**

3.70m x 3.70m Lounge Dining Kitchen 3.71m x 3.30m • Utility Room 2.26m x 3.98m

#### First Floor

Approx. 27.5 sq. metres (296.1 sq. feet)

Total area: approx. 64.9 sq. metres (698.5 sq. feet)