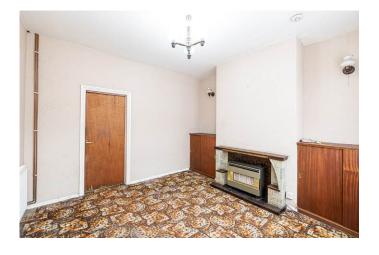

Entry into this home is via the front door leading into the spacious lounge. There is a kitchen diner as well as a large utility room at the back. Heading up toward the first floor there are two good sized rooms and a convenient shower room.

#### **GROUND FLOOR**

3.70m x 3.70m Lounge Dining Kitchen 3.71m x 3.30m • Utility Room 2.26m x 3.98m