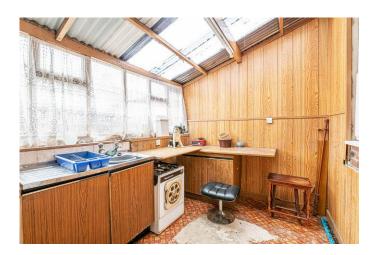

Entry into this home is via the front door leading into the spacious lounge. There is a kitchen diner as well as a large utility room at the back. Heading up toward the first floor there are two good sized rooms and a convenient shower room.

#### **GROUND FLOOR**

3.70m x 3.70m Lounge Dining Kitchen 3.71m x 3.30m • Utility Room 2.26m x 3.98m