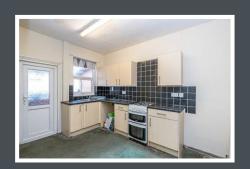

Entry into this home is via the front door leading into the spacious lounge. There is a kitchen diner as well as a large utility room at the back. Heading up toward the first floor there are two good sized rooms and a convenient shower room.

#### **GROUND FLOOR**

3.70m x 3.70m Lounge Dining Kitchen 3.71m x 3.30m • Utility Room 2.26m x 3.98m