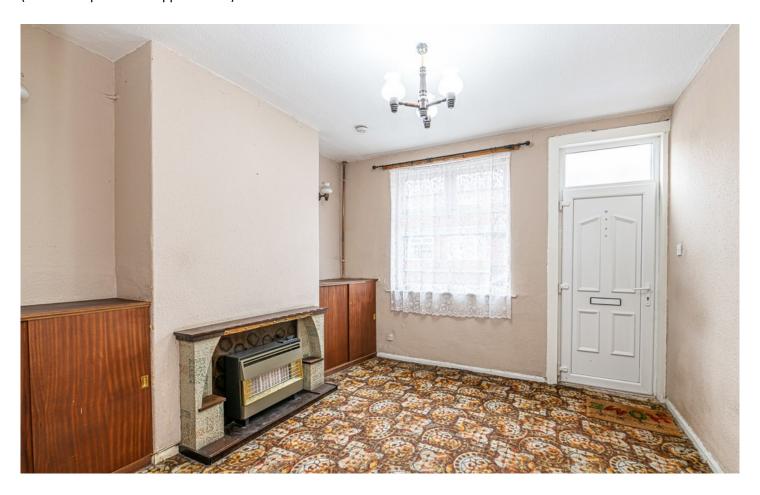

Entry into this home is via the front door leading into the spacious lounge. There is a kitchen diner as well as a large utility room at the back. Heading up toward the first floor there are two good sized rooms and a convenient shower room.

#### **GROUND FLOOR**

3.70m x 3.70m Lounge Dining Kitchen 3.71m x 3.30m • Utility Room 2.26m x 3.98m