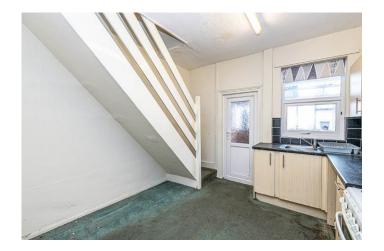

Entry into this home is via the front door leading into the spacious lounge. There is a kitchen diner as well as a large utility room at the back. Heading up toward the first floor there are two good sized rooms and a convenient shower room.

#### **GROUND FLOOR**

3.70m x 3.70m Lounge Dining Kitchen 3.71m x 3.30m • Utility Room 2.26m x 3.98m