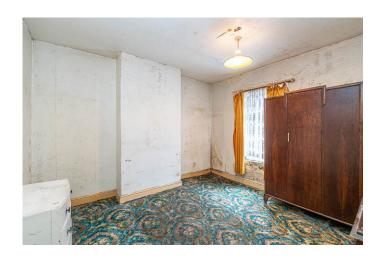

Entry into this home is via the front door leading into the spacious lounge. There is a kitchen diner as well as a large utility room at the back. Heading up toward the first floor there are two good sized rooms and a convenient shower room.

#### **FIRST FLOOR**

Landing

 Bedroom One 3.66m x 3.70m **Bedroom Two** 3.71m x 1.86m **Shower Room** 2.80m x 1.74m