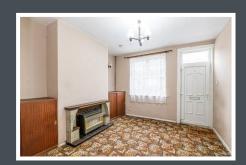

Entry into this home is via the front door leading into the spacious lounge. There is a kitchen diner as well as a large utility room at the back. Heading up toward the first floor there are two good sized rooms and a convenient shower room.

#### **GROUND FLOOR**

3.70m x 3.70m Lounge Dining Kitchen 3.71m x 3.30m • Utility Room 2.26m x 3.98m