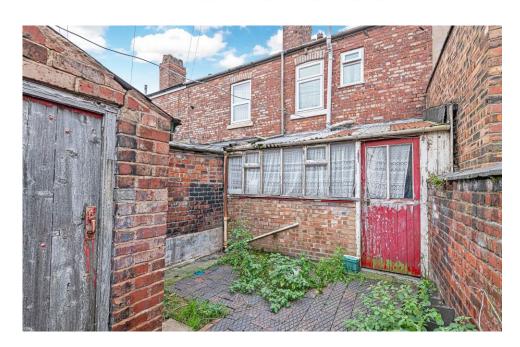

### **GARDEN**

This home benefits from a rear yard with ample storage space which could make the ideal space for alfresco dining. On street parking is available.