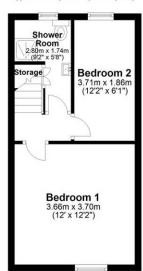

#### **FIRST FLOOR**

Landing

 Bedroom One 3.66m x 3.70m **Bedroom Two** 3.71m x 1.86m **Shower Room** 2.80m x 1.74m

#### First Floor

Approx. 27.5 sq. metres (296.1 sq. feet)

Total area: approx. 64.9 sq. metres (698.5 sq. feet)