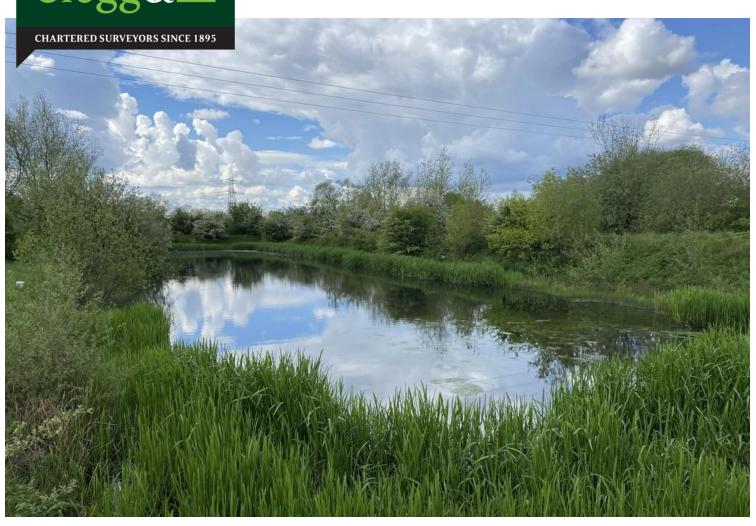

#### GRASS LAND & PONDS (EDGED GREEN)

This extends in all to 3.65 Acres or thereabout by Field No SE5526-8878 which comprises of two Ponds extending to approximately 1 Acre together with 2.68 Acres of predominately Grass Land and Conservation Areas.

## RIGHT OF WAY

The owners of the Land to the west being the Environmental Agency have a vehicular and pedestrian Right of Way over the track marked Blue on the Reference Plan.

#### TITLE NUMBER

Land Registry Title Number - NYK 478777