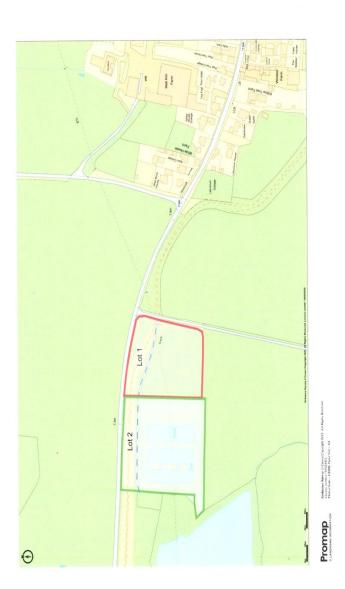

#### SITUATION

The Land and Ponds are situated on the edge of the Village of West Haddlesey and best approached from the A19 at Chapel Haddlesey by turning right at the crossroads when travelling from Selby. Continue for approximately 1.25 miles passing through the Village of West Haddlesey and onto Birkin Road where the Land & Ponds will be found on the left and accessed off Marsh Lane being identified on Site by our distinctive For Sale Boards. The Land and Ponds comprise:

### GRASS PADDOCK (EDGED RED)

This consists of a fenced Grass Paddock extending in all to 2.47 Acres or thereabouts being Field No SE5526-9878 and being accessed via Marsh Lane off Birkin Road.

#### RIGHT OF WAY

There is a vehicular and pedestrian Right of Way over the track across the Land marked Blue on the Reference Plan in favour the Environmental Agency who own the Land to the west.

#### GRASS LAND & PONDS (EDGED GREEN)

This extends in all to 3.65 Acres or thereabout by Field No SE5526-8878 which comprises of two Ponds extending to approximately 1 Acre together with 2.68 Acres of predominately Grass Land and Conservation Areas.

## RIGHT OF WAY

The owners of the Land to the west being the Environmental Agency have a vehicular and pedestrian Right of Way over the track marked Blue on the Reference Plan.