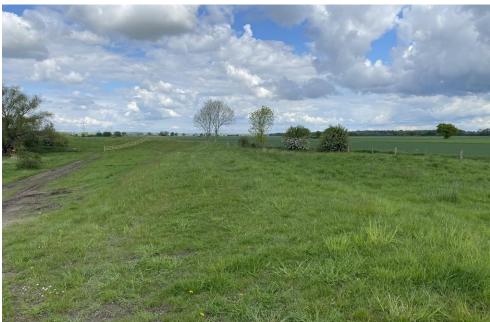

### GRASS PADDOCK (EDGED RED)

This consists of a fenced Grass Paddock extending in all to 2.47 Acres or thereabouts being Field No SE5526-9878 and being accessed via Marsh Lane off Birkin Road.

#### RIGHT OF WAY

There is a vehicular and pedestrian Right of Way over the track across the Land marked Blue on the Reference Plan in favour the Environmental Agency who own the Land to the west.

#### TITLE NUMBER

Land Registry Title Number - NYK 198898