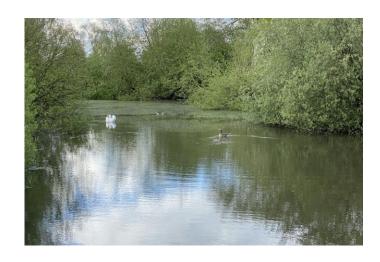

#### GRASS LAND & PONDS (EDGED GREEN)

This extends in all to 3.65 Acres or thereabout by Field No SE5526-8878 which comprises of two Ponds extending to approximately 1 Acre together with 2.68 Acres of predominately Grass Land and Conservation Areas.

### **VIEWING**

The Land & Ponds may be inspected at any reasonable time upon receipt of these particulars.

Interested Parties are asked to take particular care when viewing the Ponds and under no circumstances should they enter the water.