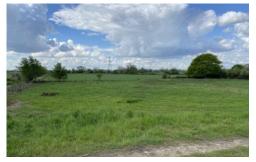

### GRASS PADDOCK (EDGED RED)

This consists of a fenced Grass Paddock extending in all to 2.47 Acres or thereabouts being Field No SE5526-9878 and being accessed via Marsh Lane off Birkin Road.

#### RIGHT OF WAY

There is a vehicular and pedestrian Right of Way over the track across the Land marked Blue on the Reference Plan in favour the Environmental Agency who own the Land to the west.

#### TITLE NUMBER

Land Registry Title Number - NYK 198898