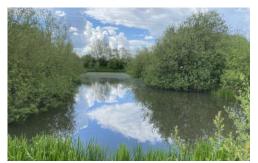

#### GRASS LAND & PONDS (EDGED GREEN)

This extends in all to 3.65 Acres or thereabout by Field No SE5526-8878 which comprises of two Ponds extending to approximately 1 Acre together with 2.68 Acres of predominately Grass Land and Conservation Areas.

## RIGHT OF WAY

The owners of the Land to the west being the Environmental Agency have a vehicular and pedestrian Right of Way over the track marked Blue on the Reference Plan.

#### TITLE NUMBER

Land Registry Title Number - NYK 478777