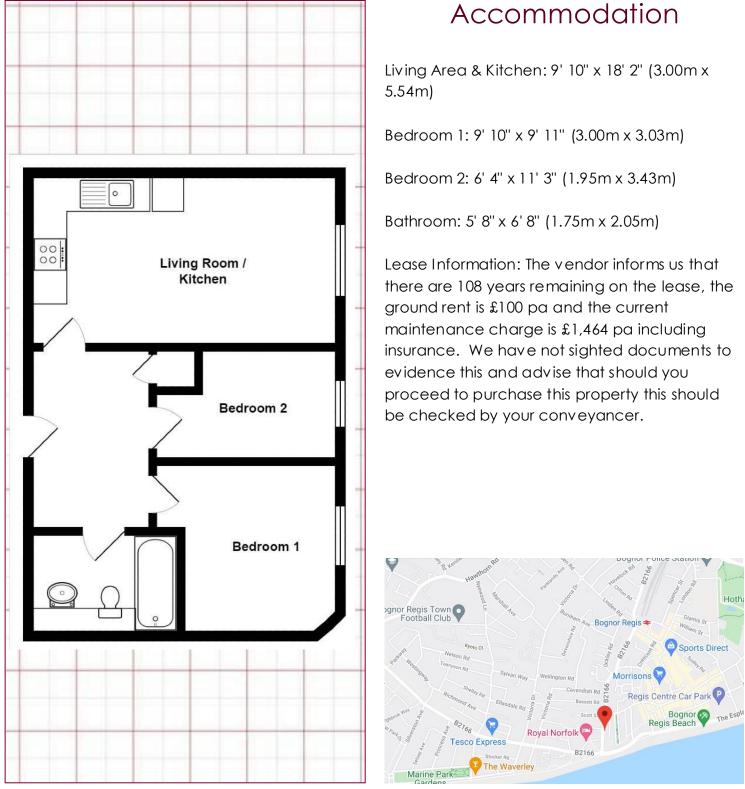

The flat itself offers a good size open plan lounge and kitchen area, double master bedroom, bathroom with shower fitted over the bath, single second bedroom and storage cupboard.

In our opinion the property will benefit from refurbishment throughout. In good condition landlords should expect a rental value in the region of £850 pcm, which equates to a 6.8% yield.

### AGENTS NOTE:

Additionally, in respect of proposed major works on the block a final contribution of £750 will be due in March 2022.

- 2 Bedroom Top Floor Flat
- Open Plan Lounge/ Kitchen
- Communal Lift
- Close to Town & Seafront
- Requires Refurbishment
- Investment Opportunity