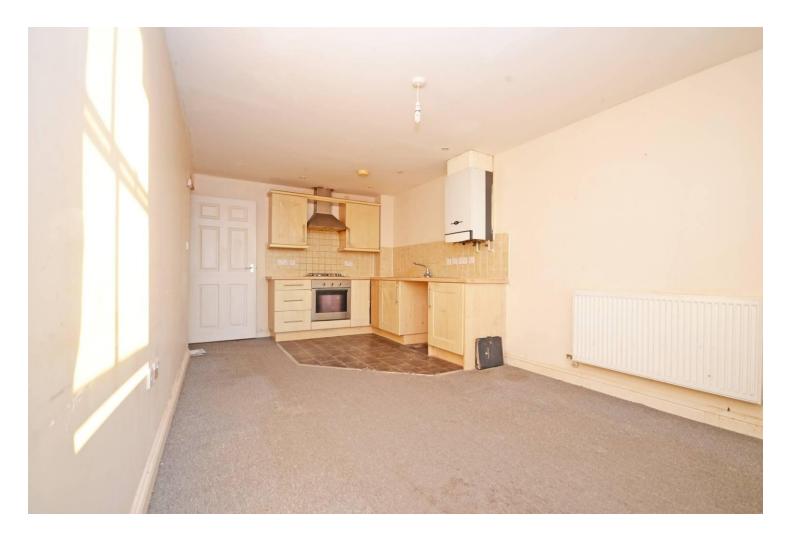

The flat itself offers a good size open plan lounge and kitchen area, double master bedroom, bathroom with shower fitted over the bath, single second bedroom and storage cupboard.

In our opinion the property will benefit from refurbishment throughout. In good condition landlords should expect a rental value in the region of £850 pcm, which equates to a 6.8% yield.