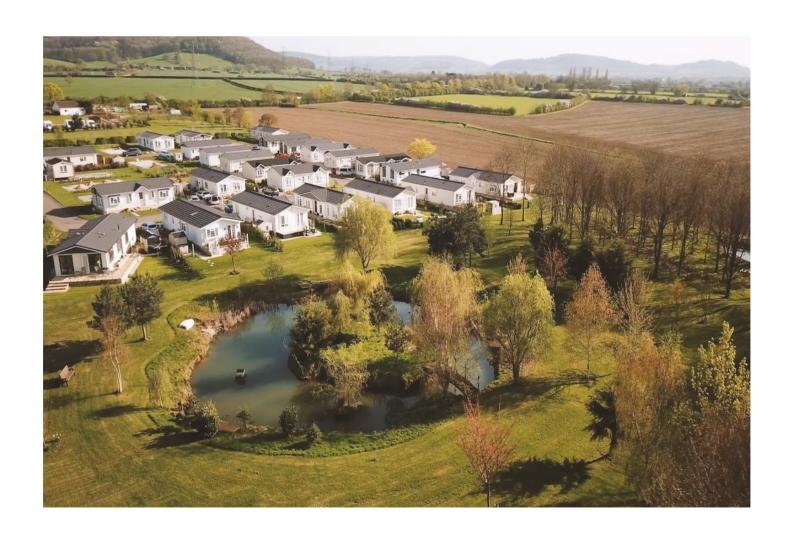

The park is located in an area of outstanding beauty, with 14 acres of grass and woodland with landscaped areas and a tranquil lake for you to enjoy. The surrounding countryside offers an abundance of country walks, ideal for nature lovers. The park is situated a short walk from the village of Ashton-Under-Hill where you can join in with the village activities, or enjoy a drink at the excellent local pub, the Star Inn.

Please note: Stock images have been used, the home on site may vary.