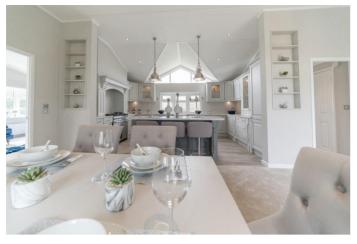

#### Evesham, Worcestershire, WR11

This brand new, modern-furnished luxury park home is perfect for those looking for a detached, easy to maintain, bungalow style retirement property. This home features a modern fully fitted kitchen with integrated appliances. With two good sized bedrooms and two bathrooms.

Please note: Stock images have been used, the home on site may vary.