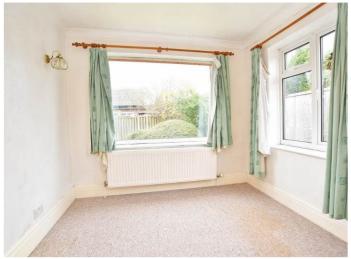

#### **BEDROOM 1**

A double bedroom with window to side.

#### **BEDROOM 2**

A further double bedroom with a window to front and fitted wardrobes.