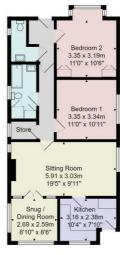

The spacious and well-presented accommodation has a large sitting room together with separate snug / dining room and kitchen overlooking the garden. There are two large double bedrooms, together with a bathroom, separate cloakroom and storeroom. The property has an attractive lawned garden to the rear as well as a driveway which provides off-road parking and leads to a single garage.

#### Council Tax Band - D

Total Area; 73.6 m² ... 793 ft²

All measurements are approximate and for display purposes only.

No liability is accepted by either the agency or 80x Property Solutions Ltd as to the exact measurements of the rooms.