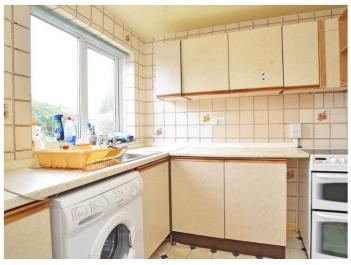

#### **KITCHEN**

With fitted wall and base units and space for appliances. Window overlooking the garden and glazed door to rear.