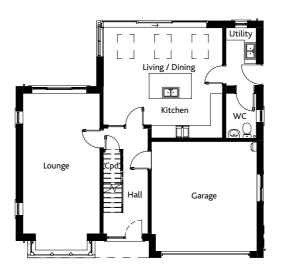

#### Ground Floor

| Lounge                | 4.2 x 3.5       |
|-----------------------|-----------------|
| Kitchen/Living/Dining | 6.8 x 3.4 (max) |
| Utility               | 2.3 x 2.0       |
| Hall                  | 2.3 x 2.1 (max) |
| Home Office           | 3.3 x 3.0       |
| WC                    | 2.0 x 1.0       |