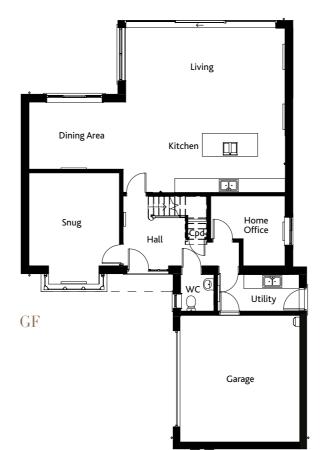

# Mannington

5 bedroom detached home

#### Ground Floor

| Κ | itchen/Living | 7.2 x 6.0             |
|---|---------------|-----------------------|
| U | Itility       | 3.6 x 1.7             |
| D | Dining Area   | 4.1 x 3.0             |
| S | nug           | 4.1 x 4.0             |
| Н | Iall          | 3.1 (max) x 2.7       |
| Н | lome Office   | 3.3 (max) x 3.1 (max) |
| ۷ | VC            | 1.7 x 1.5             |
| G | Garage        | 5.5 x 5.1             |
|   |               |                       |