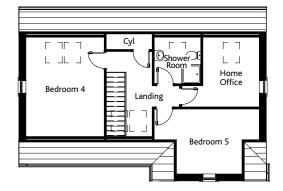

#### Second Floor

| Bedroom 4   | 3.7 x 4.7 |
|-------------|-----------|
| Bedroom 5   | 4.1 x 3.1 |
| Home Office | 3.3 x 2.7 |
| Shower Room | 2.2 x 2.2 |

5 bedroom detached home