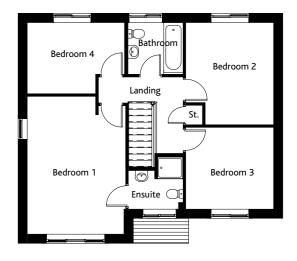

#### First Floor

| Bedroom 1 | 5.0 (max) x 3.5 (max) |
|-----------|-----------------------|
| Ensuite   | 2.0 (max) x 2.0       |
| Bedroom 2 | 3.7 x 3.2             |
| Bedroom 3 | 3.2 x 3.0             |
| Bedroom 4 | 3.5 x 2.6             |
| Bathroom  | 1.9 x 2.0             |