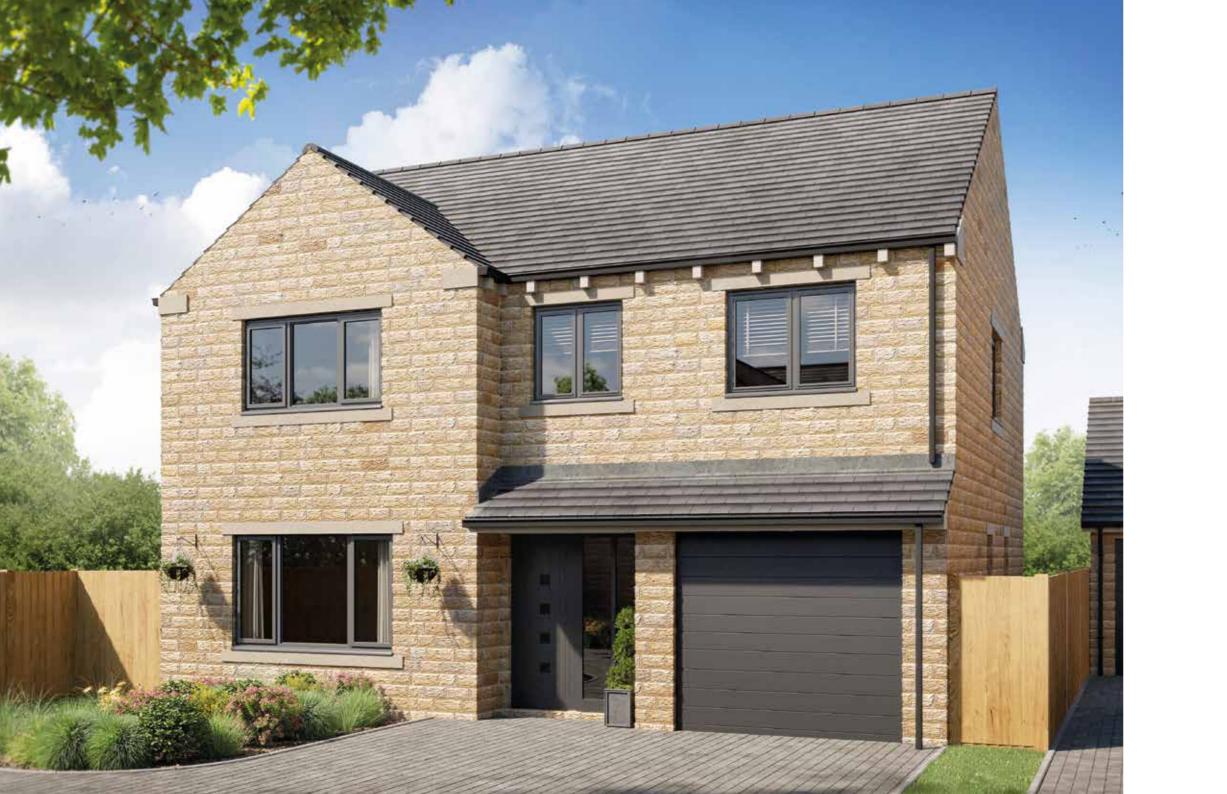

oom detached home 2317 sq.ft.

The Halstead 5 bedroom detached home 2453 sq.ft.

The Mannington 5 bedroom detached home 2534 sq.ft.









### Brackendale

4 bedroom detached home



#### Ground Floor

| Lounge                | 4.2 x 3.5       |
|-----------------------|-----------------|
| Kitchen/Living/Dining | 6.8 x 3.4 (max) |
| Utility               | 2.3 x 2.0       |
| Hall                  | 2.3 x 2.1 (max) |
| Home Office           | 3.3 x 3.0       |
| WC                    | 2.0 x 1.0       |



#### First Floor

| Bedroom 1 | 5.0 (max) x 3.5 (max) |
|-----------|-----------------------|
| Ensuite   | 2.0 (max) x 2.0       |
| Bedroom 2 | 3.7 x 3.2             |
| Bedroom 3 | 3.2 x 3.0             |
| Bedroom 4 | 3.5 x 2.6             |
| Bathroom  | 1.9 x 2.0             |



# Stanbury

4 bedroom detached home



#### Ground Floor

| Lounge                | 5.0 x 4.3             |
|-----------------------|-----------------------|
| Kitchen/Dining/Living | 5.2 (max) x 7.3 (max) |
| Utility               | 2.1 x 2.0             |
| Hall                  | 4.4 x 2.0             |
| WC                    | 2.1 x 0.9             |
| Garage                | 5.0 x 3.0             |



#### First Floor

| Bedroom 1 | 4.5 x 3.7 |
|-----------|-----------|
| Ensuite   | 2.4 x 1.5 |
| Bedroom 2 | 4.1 x 3.5 |
| Bedroom 3 | 4.1 x 2.4 |
| Bedroom 4 | 3.0 x 2.8 |
| Bathroom  | 3.0 x 2.1 |







#### Ground Floor

| Lounge                | 6.7 x 3.7             |
|-----------------------|-----------------------|
| Kitchen/Living/Dining | 5.2 (max) x 5.2 (max) |
| Utility