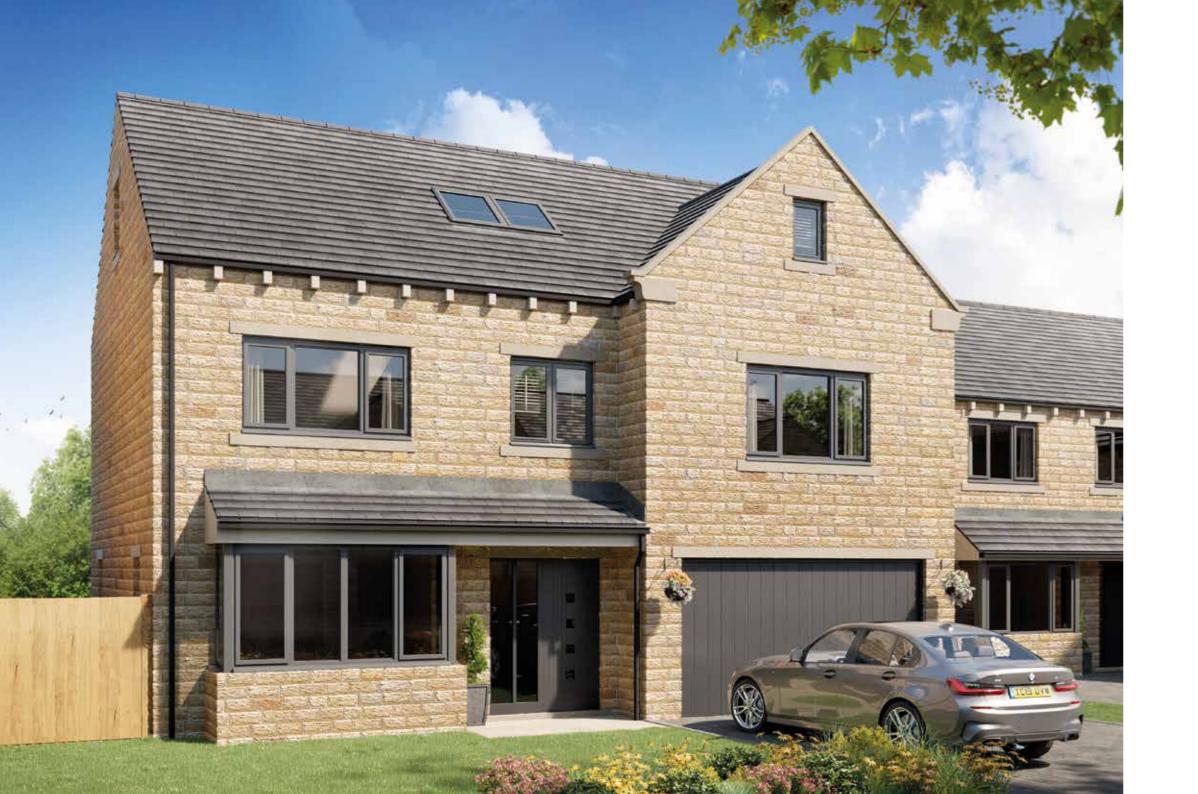

uite   | 2.0 (max) x 2.0       |
| Bedroom 2 | 3.7 x 3.2             |
| Bedroom 3 | 3.2 x 3.0             |
| Bedroom 4 | 3.5 x 2.6             |
| Bathroom  | 1.9 x 2.0             |



# Stanbury

4 bedroom detached home



#### Ground Floor

| Lounge                | 5.0 x 4.3             |
|-----------------------|-----------------------|
| Kitchen/Dining/Living | 5.2 (max) x 7.3 (max) |
| Utility               | 2.1 x 2.0             |
| Hall                  | 4.4 x 2.0             |
| WC                    | 2.1 x 0.9             |
| Garage                | 5.0 x 3.0             |



#### First Floor

| Bedroom 1 | 4.5 x 3.7 |
|-----------|-----------|
| Ensuite   | 2.4 x 1.5 |
| Bedroom 2 | 4.1 x 3.5 |
| Bedroom 3 | 4.1 x 2.4 |
| Bedroom 4 | 3.0 x 2.8 |
| Bathroom  | 3.0 x 2.1 |







#### Ground Floor

| Lounge                | 6.7 x 3.7             |
|-----------------------|-----------------------|
| Kitchen/Living/Dining | 5.2 (max) x 5.2 (max) |
| Utility               | 2.7 x 1.5             |
| Hall                  | 5.0 (max) x 2.2       |
| WC                    | 2.2 x 1.5             |
| Garage                | 5.1 (max) x 4.9       |



First Floor

| Bedroom 1        | 5.0 x 3.7 |
|------------------|-----------|
| Walk in Wardrobe | 3.7 x 1.6 |
| Ensuite          | 2.1 x 1.5 |
| Bedroom 2        | 5.0 x 3.1 |
| Bedroom 3        | 4.3 x 3.7 |
| Bathroom         | 3.2 x 2.2 |
|                  |           |



#### Second Floor

| Bedroom 4   | 3.7 x 4.7 |
|-------------|-----------|
| Bedroom 5   | 4.1 x 3.1 |
| Home Office | 3.3 x 2.7 |
| Shower Ro