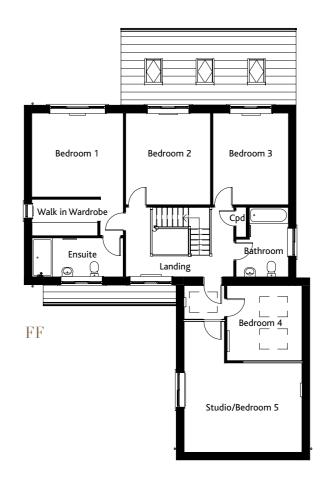

# Mannington

5 bedroom detached home

#### First Floor

| Bedroom 1        | 4.0 x 3.7       |
|------------------|-----------------|
| Walk in Wardrobe | 2.9 x 1.5       |
| Ensuite          | 4.0 x 1.7       |
| Bedroom 2        | 4.0 x 3.7       |
| Bedroom 3        | 4.0 x 3.3       |
| Bedroom 4        | 3.3 x 3.3       |
| Studio/Bed 5     | 5.7 (max) x 3.9 |
| Bathroom         | 3.0 x 2.2 (max) |