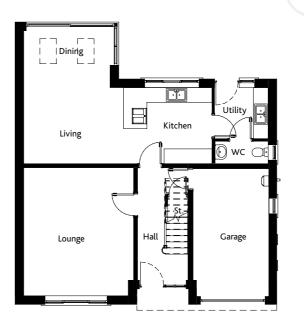

#### Ground Floor

| Lounge                | 4.2 x 3.5       |
|-----------------------|-----------------|
| Kitchen/Living/Dining | 6.8 x 3.4 (max) |
| Utility               | 2.3 x 2.0       |
| Hall                  | 2.3 x 2.1 (max) |
| Home Office           | 3.3 x 3.0       |
| WC                    | 2.0 x 1.0       |