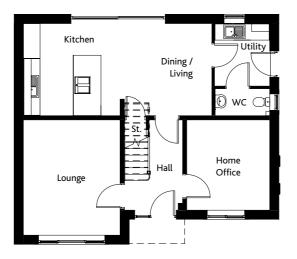

#### Ground Floor

| Lounge                | 4.2 x 3.5       |
|-----------------------|-----------------|
| Kitchen/Living/Dining | 6.8 x 3.4 (max) |
| Utility               | 2.3 x 2.0       |
| Hall                  | 2.3 x 2.1 (max) |
| Home Office           | 3.3 x 3.0       |
| WC                    | 2.0 x 1.0       |