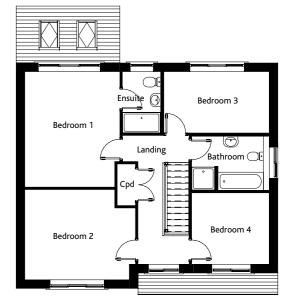

#### First Floor

| Bedroom 1 | 5.0 (max) x 3.5 (max) |
|-----------|-----------------------|
| Ensuite   | 2.0 (max) x 2.0       |
| Bedroom 2 | 3.7 x 3.2             |
| Bedroom 3 | 3.2 x 3.0             |
| Bedroom 4 | 3.5 x 2.6             |
| Bathroom  | 1.9 x 2.0             |