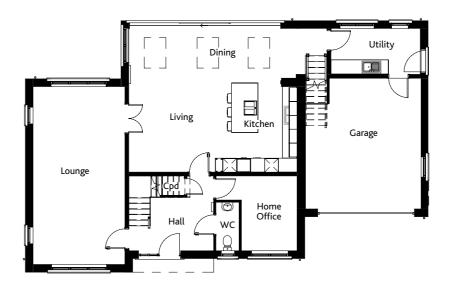

### Brackendale

4 bedroom detached home

#### Ground Floor

| Lounge                | 4.2 x 3.5       |
|-----------------------|-----------------|
| Kitchen/Living/Dining | 6.8 x 3.4 (max) |
| Utility               | 2.3 x 2.0       |
| Hall                  | 2.3 x 2.1 (max) |
| Home Office           | 3.3 x 3.0       |
| WC                    | 2.0 x 1.0       |

#### First Floor

| Bedroom 1 | 5.0 (max) x 3.5 (max) |
|-----------|-----------------------|
| Ensuite   | 2.0 (max) x 2.0       |
| Bedroom 2 | 3.7 x 3.2             |
| Bedroom 3 | 3.2 x 3.0             |
| Bedroom 4 | 3.5 x 2.6             |
| Bathroom  | 1.9 x 2.0             |