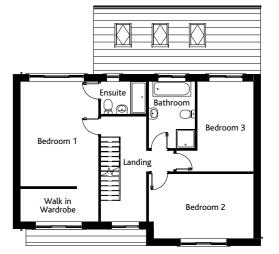

#### First Floor

| Bedroom 1 | 5.0 (max) x 3.5 (max) |
|-----------|-----------------------|
| Ensuite   | 2.0 (max) x 2.0       |
| Bedroom 2 | 3.7 x 3.2             |
| Bedroom 3 | 3.2 x 3.0             |
| Bedroom 4 | 3.5 x 2.6             |
| Bathroom  | 1.9 x 2.0             |